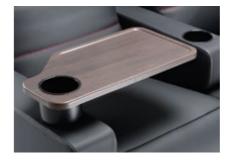

Ultracompact version
Folding seat for reduced platforms (Ultra-Compact)

Swivel table
Wide variety of swivel tables with integrated cupholders

Fixed surfaces
Over customizable width panels,
with an optional upholstered
insert

Swivel table
Wide range of swivel tables with
integrated cupholders, (optional
menu lighting)

Heating system
Perfect for cold environments.

Under-seat lighting LED light to improve visibility

Electric lifting system
Electric lift system for an easy cleaning

Cupholders
Integrated cupholder sized to accept standard cups and cans

Swivel table
Wide range of swivel tables with integrated cupholders, (optional menu lighting)

**Heating system**Perfect for cold environments.