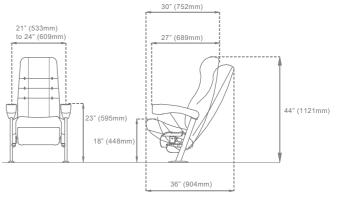

#### ARCHITECTURE

Four lines of chairs designed to meet the specific needs of each client, from standard and compact seats to luxury recliners and front row lounges seating.

Differentiated options to obtain a nice adaptation to different types of spaces, with the perfect combination of ergonomics, efficiency, appearance and cost.

# SEATING

Standard seating for traditional spaces. The perfect combination: reliability, ergonomics, design, space efficiency and innovation supported by years of experience in the cinema industry.