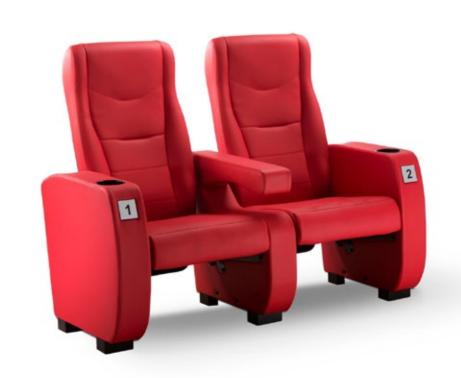

# RECLINERS

The comfort and look of a recliner with footrest combined with the strength and reliability of a chair specified for cinema use. A variety of models with customized comfort, easy maintenance options and many upgrading features.

### ACCESORIES

Menu lighting
Adjustable lamps to improve menu visibility. (An undertable version is also available)

Removable covers
For a convenient theater room mapping

**Illuminated signage**Dual signage, by row and seat.

Privacy panels
For social distancing, fixed and personalized, with partial or total coverage.

Electric head rest
Head rest with electric tilt
system to ensure optimal sight
lines.

Piping light Stand out and be different

Swivel table
Wide range of swivel tables with
integrated cupholders, (optional
menu lighting)

Heating system
Perfect for cold environments.

Under-seat lighting LED light to improve visibility

Electric lifting system
Electric lift system for an easy cleaning

**Cellphone charger**Wireless or with USB connection

Decortative Stitching
For backrests or panels,
depending on the reference.