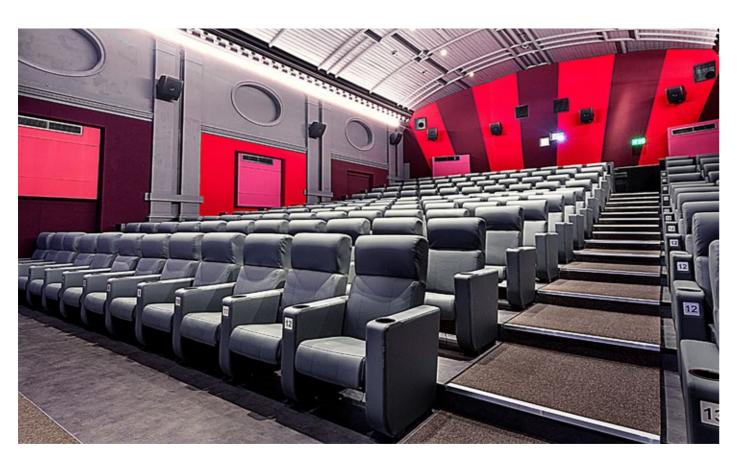

# RECLINERS

The comfort and look of a recliner with footrest combined with the strength and reliability of a chair specified for cinema use. A variety of models with customized comfort, easy maintenance options and many upgrading features.

### ACCESORIES

Menu lighting
Adjustable lamps to improve menu visibility. (An undertable version is also available)

Removable covers
For a convenient theater room mapping

**Illuminated signage**Dual signage, by row and seat.

Privacy panels
For social distancing, fixed and personalized, with partial or total coverage.

Electric head rest
Head rest with electric tilt
system to ensure optimal sight
lines.

Piping light Stand out and be different

Swivel table
Wide range of swivel tables with
integrated cupholders, (optional
menu lighting)

Heating system
Perfect for cold environments.

Under-seat lighting LED light to improve visibility

Electric lifting system
Electric lift system for an easy cleaning

**Cellphone charger**Wireless or with USB connection

Decortative Stitching
For backrests or panels,
depending on the reference.