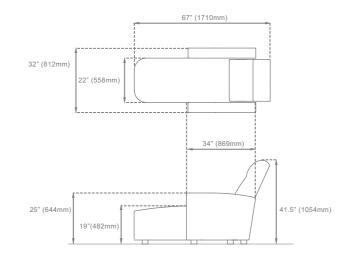

# CHAISE LOUNGE SEATING

Suitable for first row seating or Ultra Luxury Cinemas. An innovation to make front row seating more appealing to your patrons, and to maximize social distancing. No more empty front rows!

**Special textures and patterns**To give it a more luxurious look

Folding arm
To improve accessibility

Central table
An optional laminate table for the Loveseat configuration

Navamadronos, 7, 28260 - Galapagar Madrid, SPAIN Tel: +34 629 272 144 www.inorca.com/info@inorca.com.co