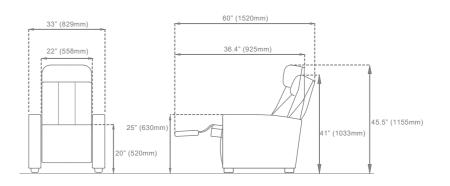

# RECLINERS

The comfort and look of a recliner with footrest combined with the strength and reliability of a chair specified for cinema use. A variety of models with customized comfort, easy maintenance options and many upgrading features.

### VIENNA a comfortable VERSION

PREMIERE CINEMA