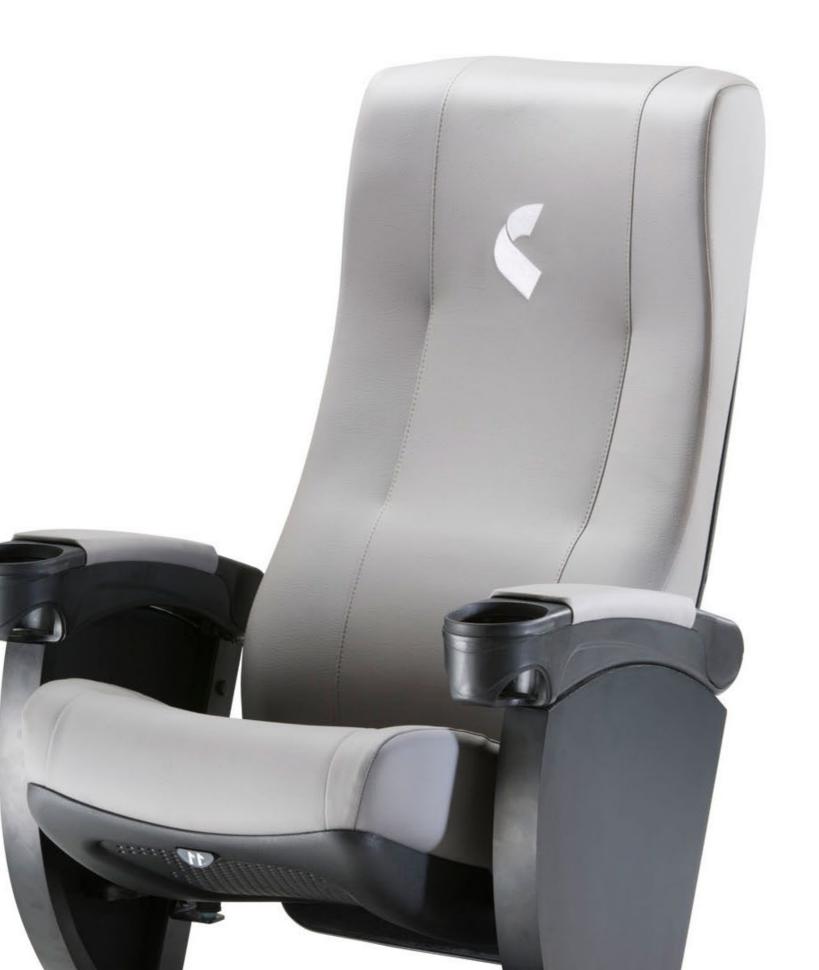

# PRIME SEATING

This category brings a great mix of looks, comfort and efficiency. This family will radically change the look and comfort of your existing theatre rooms, with 5 different back design options.

# ACCESORIES

Removable covers
For a convenient theater room mapping

Numbering and Lettering
Different options for signage
and numbering, by seat or row.

Privacy panels
For social distancing, fixed and personalized, with partial or total coverage.