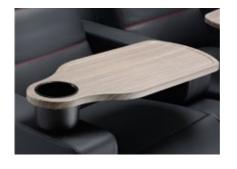

Ultracompact version
Folding seat for reduced platforms (Ultra-Compact)

Swivel table
Wide variety of swivel tables with integrated cupholders

Fixed surfaces
Over customizable width panels,
with an optional upholstered
insert

Swivel table
Wide range of swivel tables with
integrated cupholders, (optional
menu lighting)

Heating system
Perfect for cold environments.

Under-seat lighting LED light to improve visibility

Electric lifting system
Electric lift system for an easy cleaning

Cupholders
Integrated cupholder sized to accept standard cups and cans

Swivel table
Wide range of swivel tables with integrated cupholders, (optional menu lighting)

**Heating system**Perfect for cold environments.