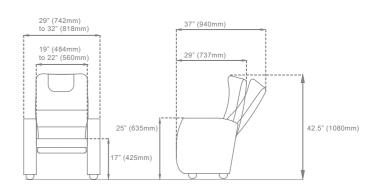

#### ARCHITECTURE

Four lines of chairs designed to meet the specific needs of each client, from standard and compact seats to luxury recliners and front row lounges seating.

Differentiated options to obtain a nice adaptation to different types of spaces, with the perfect combination of ergonomics, efficiency, appearance and cost.

# RECLINERS

The comfort and look of a recliner with footrest combined with the strength and reliability of a chair specified for cinema use. A variety of models with customized comfort, easy maintenance options and many upgrading features.