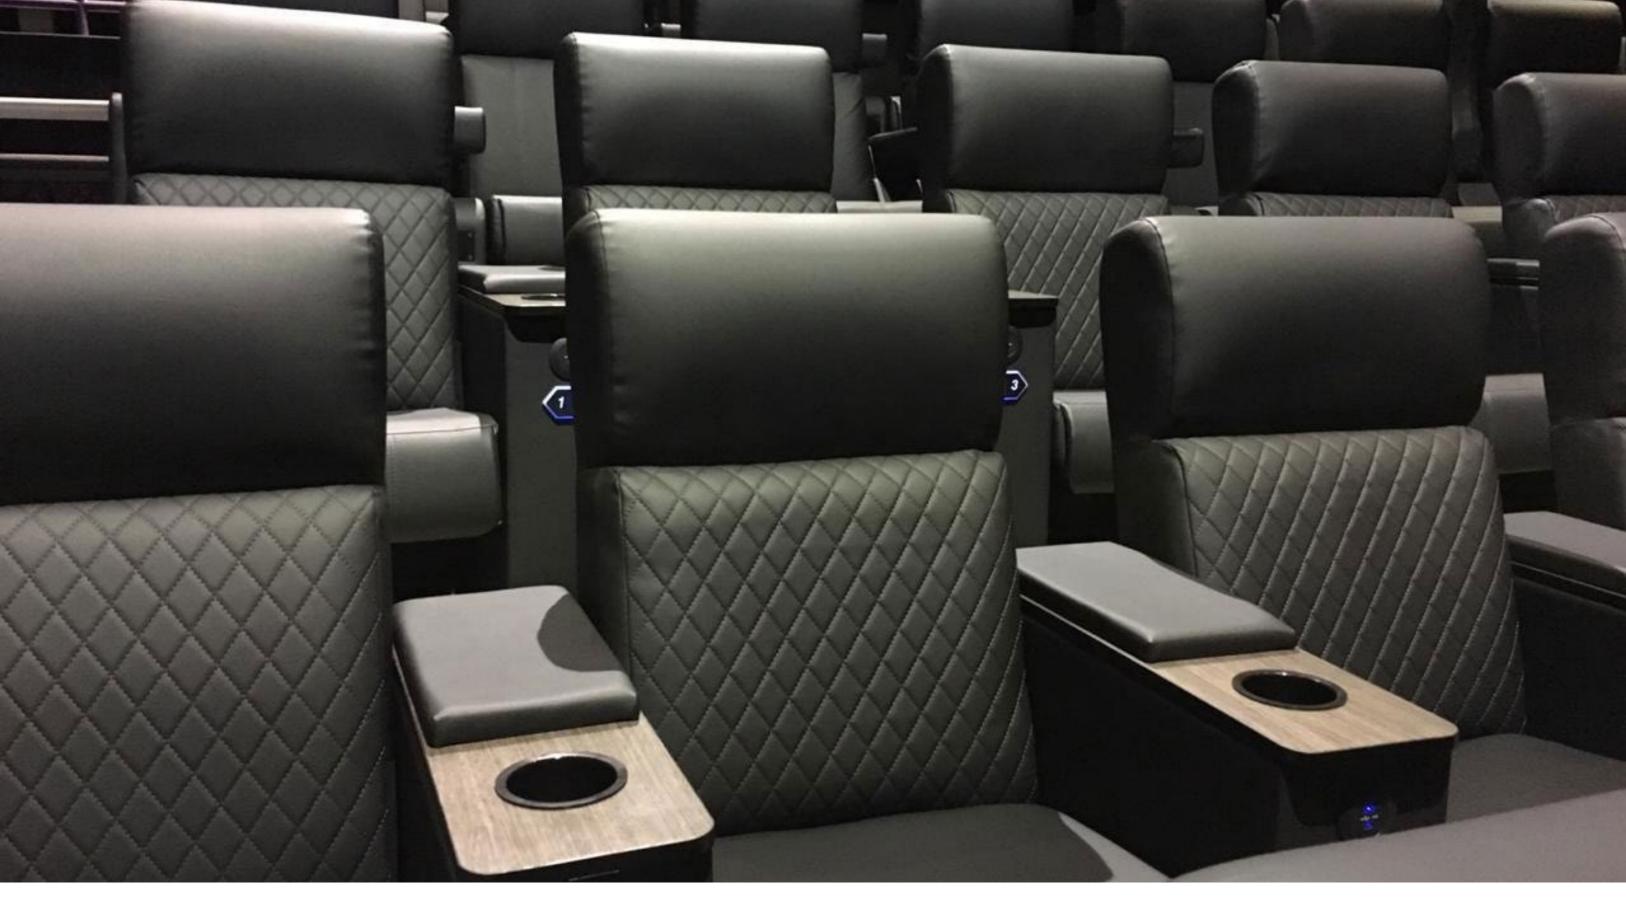

# PRIME SEATING

This category brings a great mix of looks, comfort and efficiency. This family will radically change the look and comfort of your existing theatre rooms, with 5 different back design options.

# ACCESORIES

Removable covers
For a convenient theater room mapping

Numbering and Lettering
Different options for signage
and numbering, by seat or row.

Privacy panels
For social distancing, fixed and personalized, with partial or total coverage.

Ultracompact version
Folding seat for reduced platforms (Ultra-Compact)

Swivel table
Wide variety of swivel tables with integrated cupholders

Fixed surfaces
Over customizable width panels,
with an optional upholstered
insert

**Iluminated signage**For a better orientation. We have multiple choices.

False foot-rest
To give it a more luxurious look

Decorative stitching
For backrests or panels,
depending on the reference.