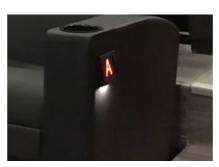

**Iluminated signage**For a better orientation. We have multiple choices.

False foot-rest
To give it a more luxurious look

Decorative stitching
For backrests or panels,
depending on the reference.

### ACCESORIES

Menu lighting
Adjustable lamps to improve menu visibility. (An undertable version is also available)

Removable covers
For a convenient theater room mapping

**Illuminated signage**Dual signage, by row and seat.