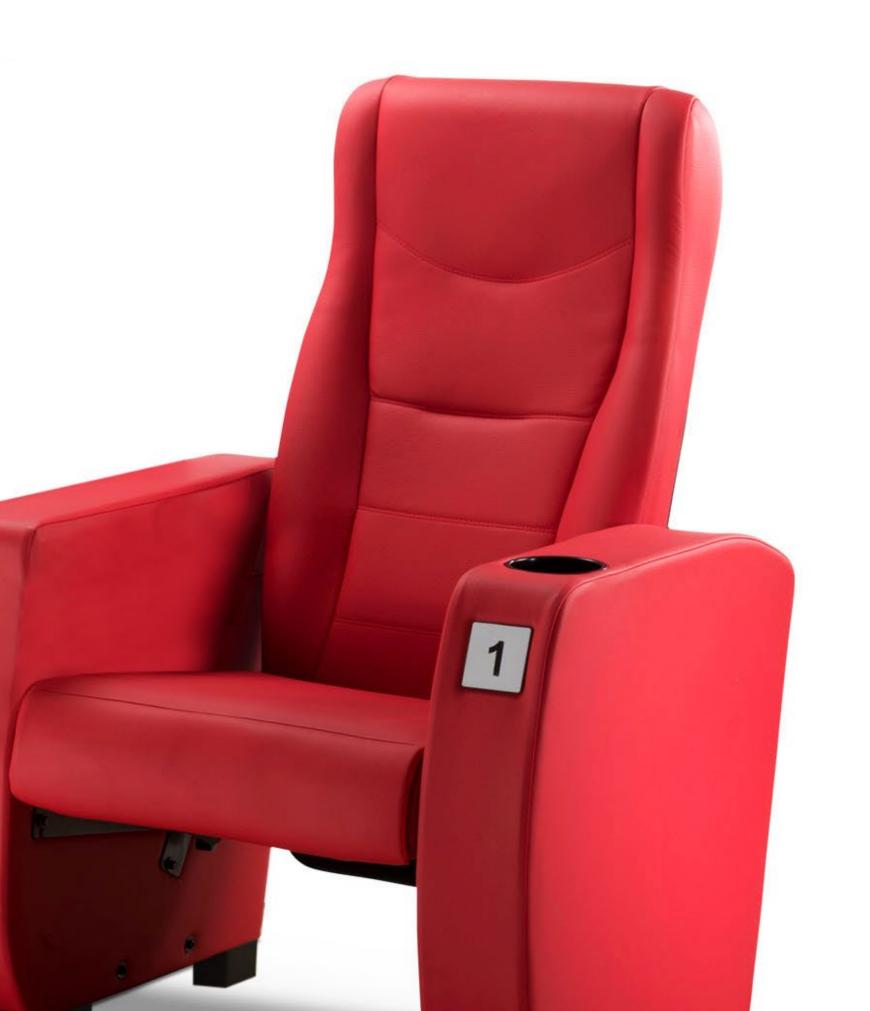

# RECLINERS

The comfort and look of a recliner with footrest combined with the strength and reliability of a chair specified for cinema use. A variety of models with customized comfort, easy maintenance options and many upgrading features.

### ACCESORIES

Menu lighting
Adjustable lamps to improve menu visibility. (An undertable version is also available)

Removable covers
For a convenient theater room mapping

**Illuminated signage**Dual signage, by row and seat.

Privacy panels
For social distancing, fixed and personalized, with partial or total coverage.

Electric head rest
Head rest with electric tilt
system to ensure optimal sight
lines.

Piping light Stand out and be different

Swivel table
Wide range of swivel tables with
integrated cupholders, (optional
menu lighting)

Heating system
Perfect for cold environments.

Under-seat lighting LED light to improve visibility

Electric lifting system
Electric lift system for an easy cleaning

**Cellphone charger**Wireless or with USB connection

Decortative Stitching
For backrests or panels,
depending on the reference.