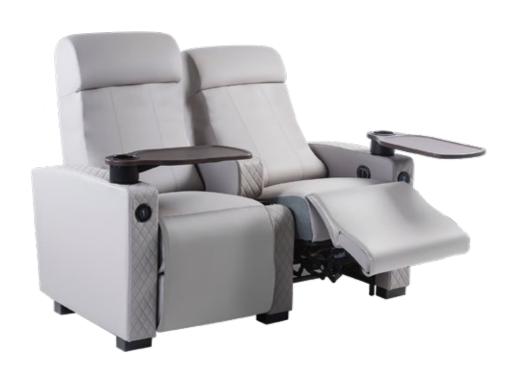

# RECLINERS

The comfort and look of a recliner with footrest combined with the strength and reliability of a chair specified for cinema use. A variety of models with customized comfort, easy maintenance options and many upgrading features.

Swivel table
Wide range of swivel tables with
integrated cupholders, (optional
menu lighting)

Heating system
Perfect for cold environments.

Under-seat lighting LED light to improve visibility

Electric lifting system
Electric lift system for an easy cleaning