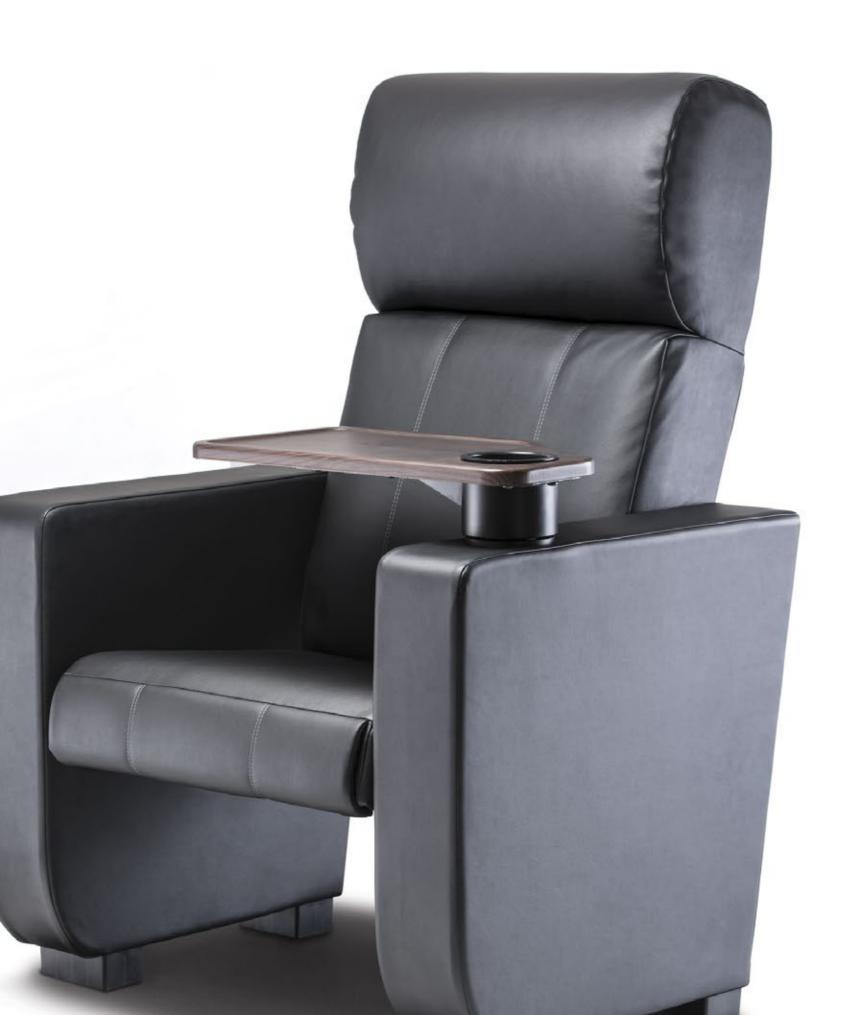

# ACCESORIES

**Upholstered armrest**For increase forearm comfort

Cupholders
Integrated cupholder sized to accept standard cups and cans

Privacy panels
Custom privacy panels for social
distancing purposes

3D effect for head rest
A 3D head rest for support and
comfort, with an option of
embroidered logos or
numbering

Numbering and Lettering
By row, and seat. For an easier orientation

Fixed backrest or with mechanism Backrestt can be installed fixed or with a lounger mechanism