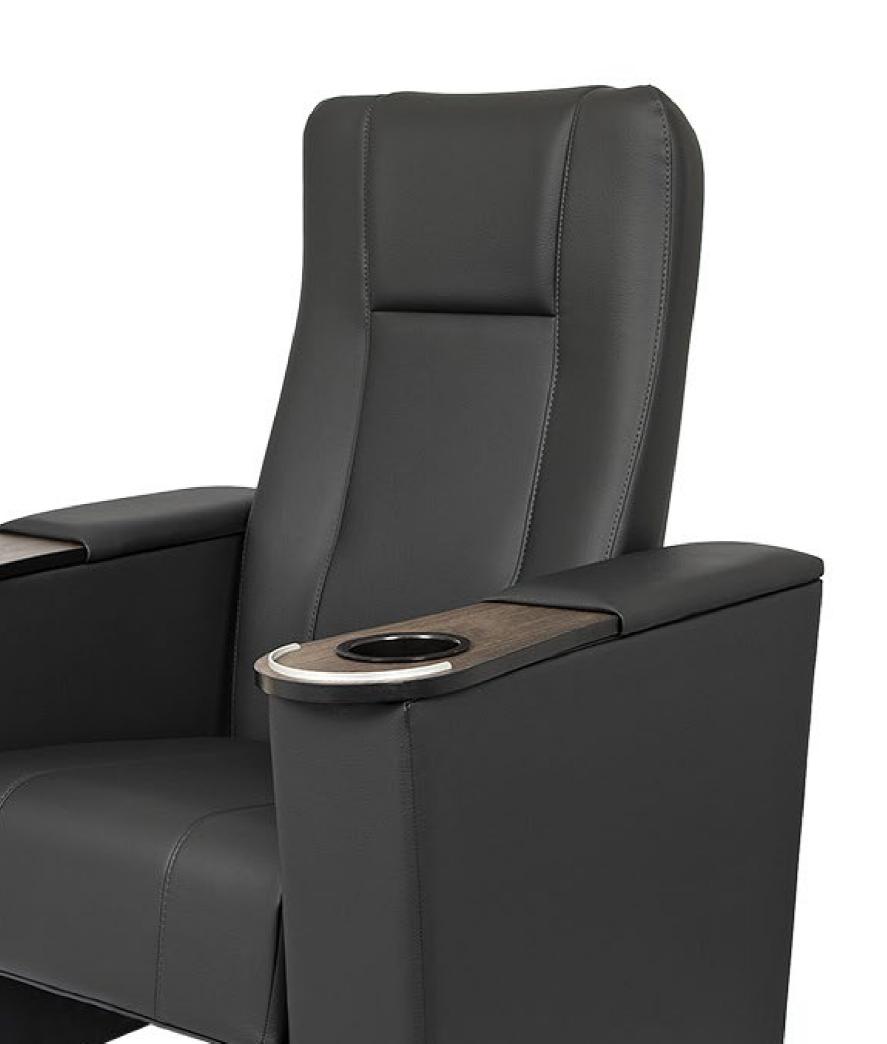

# PRIME SEATING

This category brings a great mix of looks, comfort and efficiency. This family will radically change the look and comfort of your existing theatre rooms, with 5 different back design options.

# ACCESORIES

Removable covers
For a convenient theater room mapping

Numbering and Lettering
Different options for signage
and numbering, by seat or row.

Privacy panels
For social distancing, fixed and personalized, with partial or total coverage.