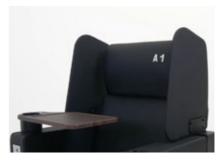

# ACCESORIES

**Upholstered armrest**For increase forearm comfort

Cupholders
Integrated cupholder sized to accept standard cups and cans

Privacy panels
Custom privacy panels for social
distancing purposes

3D effect for head rest
A 3D head rest for support and
comfort, with an option of
embroidered logos or
numbering

Numbering and Lettering
By row, and seat. For an easier orientation

Fixed backrest or with mechanism Backrestt can be installed fixed or with a lounger mechanism

# ACCESORIES

Removable covers
For a convenient theater room mapping

Numbering and Lettering
Different options for signage
and numbering, by seat or row.

Privacy panels
For social distancing, fixed and personalized, with partial or total coverage.

**Iluminated signage**For a better orientation. We have multiple choices.

False foot-rest
To give it a more luxurious look

Decorative stitching
For backrests or panels,
depending on the reference.