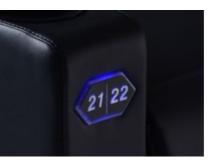

**Iluminated signage**For a better orientation. We have multiple choices.

False foot-rest
To give it a more luxurious look

Decorative stitching
For backrests or panels,
depending on the reference.

### ACCESORIES

Menu lighting
Adjustable lamps to improve menu visibility. (An undertable version is also available)

Removable covers
For a convenient theater room mapping

**Illuminated signage**Dual signage, by row and seat.