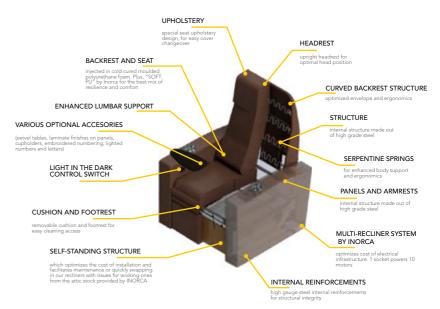

# RECLINERS

The comfort and look of a recliner with footrest combined with the strength and reliability of a chair specified for cinema use. A variety of models with customized comfort, easy maintenance options and many upgrading features.

### ACCESORIES

Menu lighting
Adjustable lamps to improve menu visibility. (An undertable version is also available)

Removable covers
For a convenient theater room mapping

**Illuminated signage**Dual signage, by row and seat.

Privacy panels
For social distancing, fixed and personalized, with partial or total coverage.

Electric head rest
Head rest with electric tilt
system to ensure optimal sight
lines.

Piping light Stand out and be different

Swivel table
Wide range of swivel tables with
integrated cupholders, (optional
menu lighting)

Heating system
Perfect for cold environments.

Under-seat lighting LED light to improve visibility

Electric lifting system
Electric lift system for an easy cleaning

**Cellphone charger**Wireless or with USB connection

Decortative Stitching
For backrests or panels,
depending on the reference.