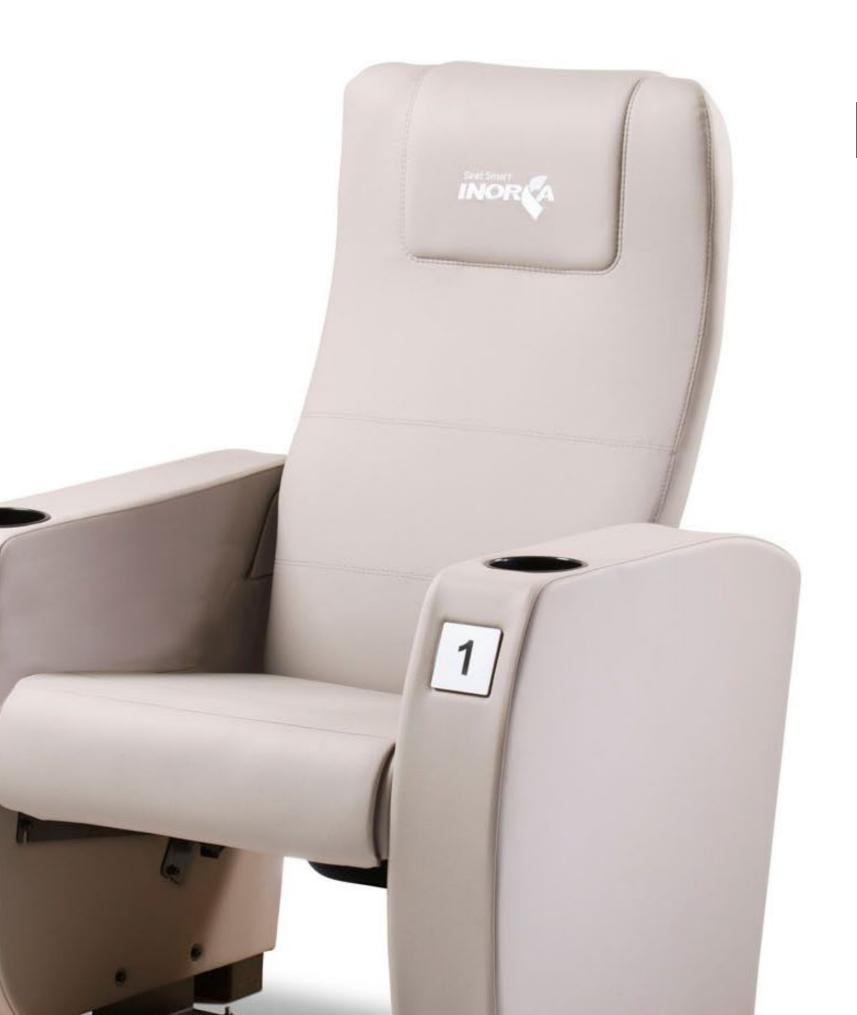

# PRIME SEATING

This category brings a great mix of looks, comfort and efficiency. This family will radically change the look and comfort of your existing theatre rooms, with 5 different back design options.