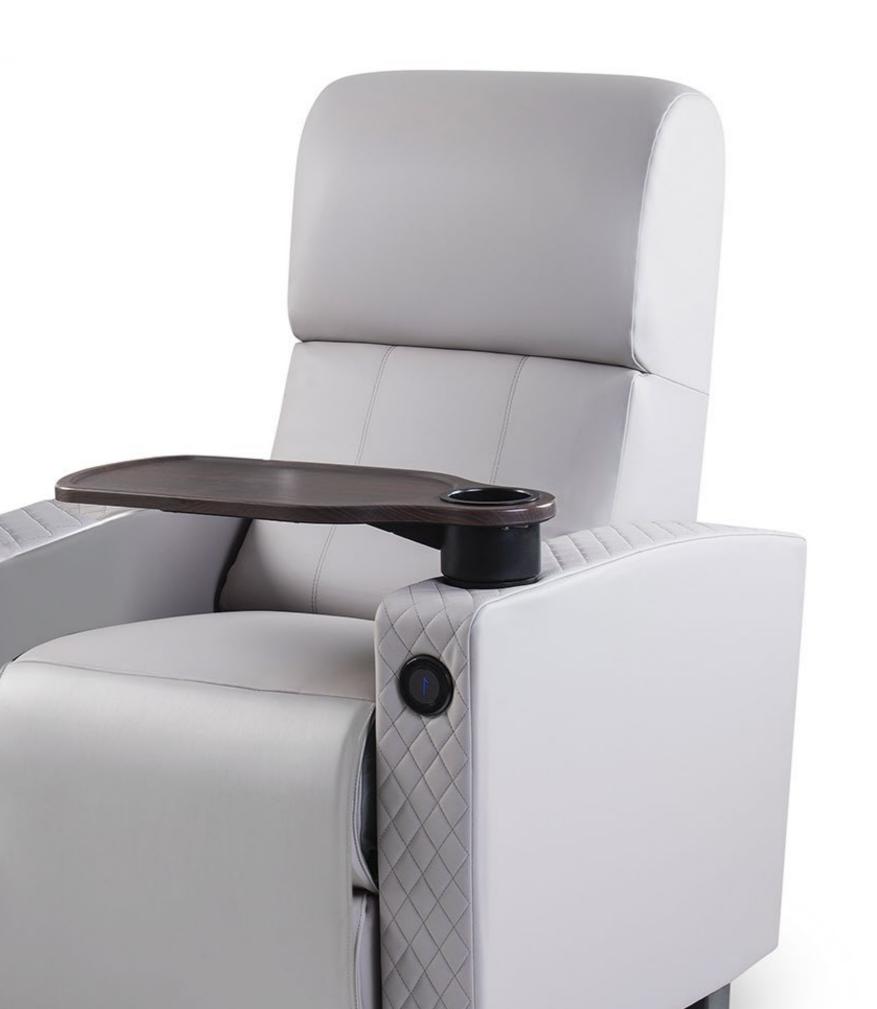

### ACCESORIES

Menu lighting
Adjustable lamps to improve menu visibility. (An undertable version is also available)

Removable covers
For a convenient theater room mapping

**Illuminated signage**Dual signage, by row and seat.

Privacy panels
For social distancing, fixed and personalized, with partial or total coverage.

Electric head rest
Head rest with electric tilt
system to ensure optimal sight
lines.

Piping light Stand out and be different

Swivel table
Wide range of swivel tables with
integrated cupholders, (optional
menu lighting)

Heating system
Perfect for cold environments.

Under-seat lighting LED light to improve visibility

Electric lifting system
Electric lift system for an easy cleaning

**Cellphone charger**Wireless or with USB connection

Decortative Stitching
For backrests or panels,
depending on the reference.