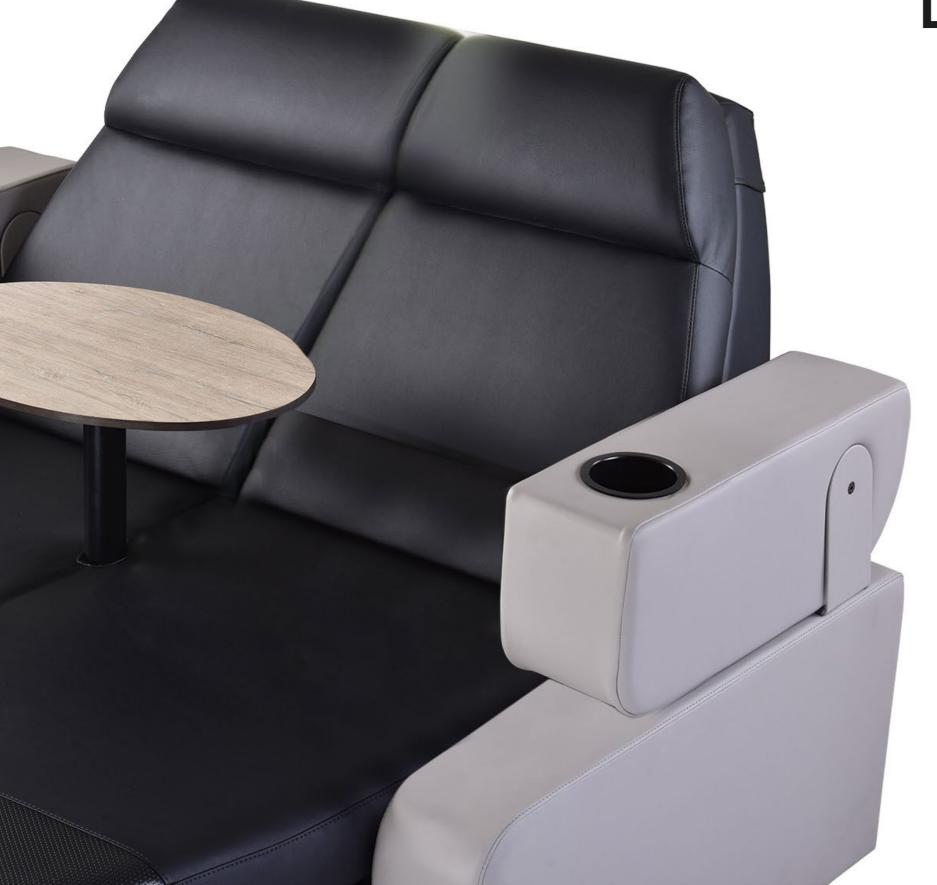

### ACCESORIES

Menu lighting
Adjustable lamps to improve menu visibility. (An undertable version is also available)

Removable covers
For a convenient theater room mapping

**Illuminated signage**Dual signage, by row and seat.

Privacy panels
For social distancing, fixed and personalized, with partial or total coverage.

Electric head rest
Head rest with electric tilt
system to ensure optimal sight
lines.

Piping light Stand out and be different

Swivel table
Wide range of swivel tables with
integrated cupholders, (optional
menu lighting)

Heating system
Perfect for cold environments.

Under-seat lighting LED light to improve visibility

Electric lifting system
Electric lift system for an easy cleaning

**Cellphone charger**Wireless or with USB connection

Decortative Stitching
For backrests or panels,
depending on the reference.