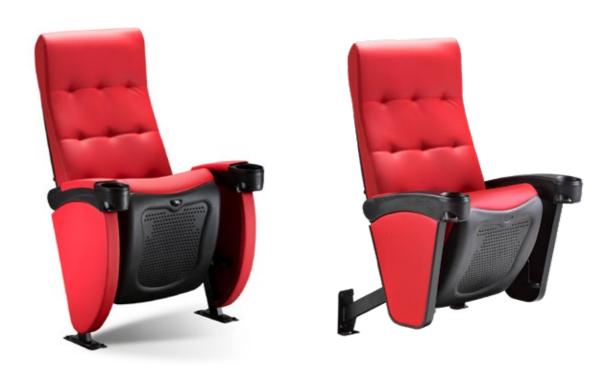

# RECLINERS

The comfort and look of a recliner with footrest combined with the strength and reliability of a chair specified for cinema use. A variety of models with customized comfort, easy maintenance options and many upgrading features.

#### MALIBU AN ULTRA SOFT DEVELOPMENT

SILVERSPOT CINEMA