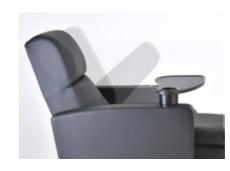

# ACCESORIES

**Upholstered armrest**For increase forearm comfort

Cupholders
Integrated cupholder sized to accept standard cups and cans

Privacy panels
Custom privacy panels for social
distancing purposes

3D effect for head rest
A 3D head rest for support and
comfort, with an option of
embroidered logos or
numbering

Numbering and Lettering
By row, and seat. For an easier orientation

Fixed backrest or with mechanism Backrestt can be installed fixed or with a lounger mechanism