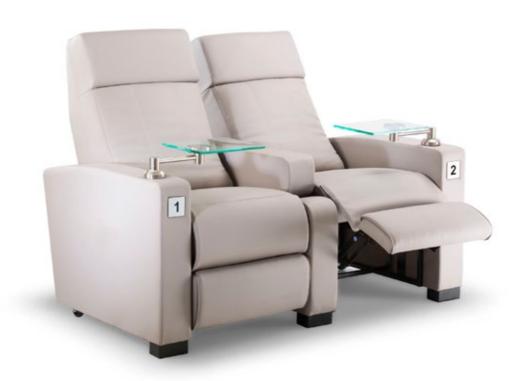

# CHAISE LOUNGE SEATING

Suitable for first row seating or Ultra Luxury Cinemas. An innovation to make front row seating more appealing to your patrons, and to maximize social distancing. No more empty front rows!

### FRONT ROW no more EMPTY ROWS!