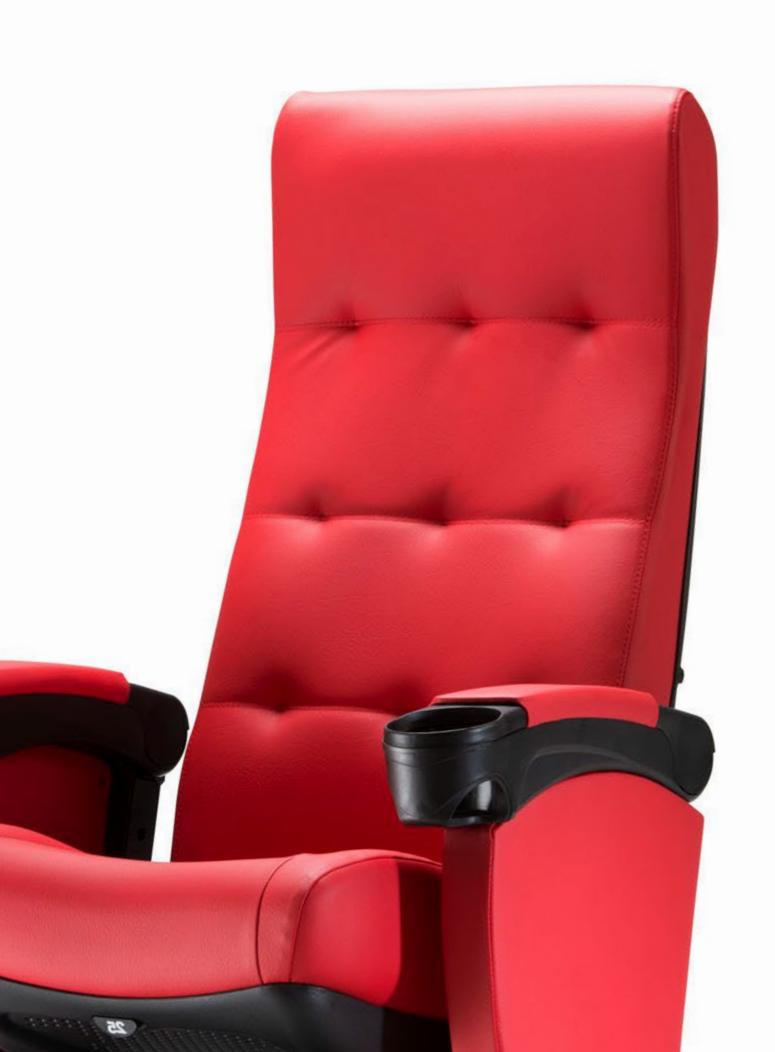

# ACCESORIES

**Upholstered armrest**For increase forearm comfort

Cupholders
Integrated cupholder sized to accept standard cups and cans

Privacy panels
Custom privacy panels for social
distancing purposes

3D effect for head rest
A 3D head rest for support and
comfort, with an option of
embroidered logos or
numbering

Numbering and Lettering
By row, and seat. For an easier orientation

Fixed backrest or with mechanism Backrestt can be installed fixed or with a lounger mechanism

**Iluminated signage**For a better orientation. We have multiple choices.

False foot-rest
To give it a more luxurious look

Decorative stitching
For backrests or panels,
depending on the reference.