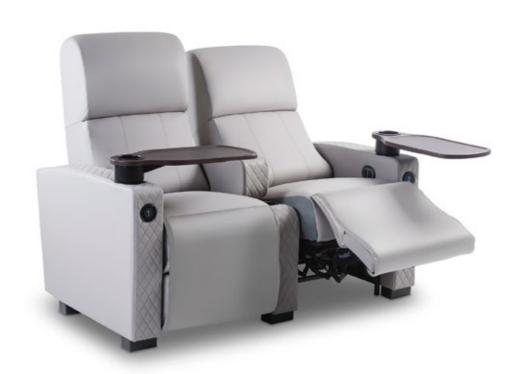

# RECLINERS

The comfort and look of a recliner with footrest combined with the strength and reliability of a chair specified for cinema use. A variety of models with customized comfort, easy maintenance options and many upgrading features.

#### **LUXURY RECLINER**