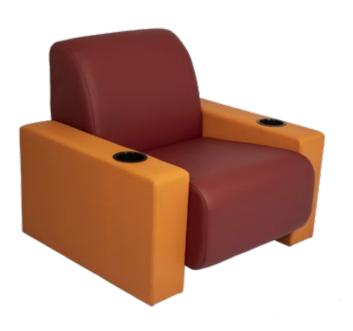

# RECLINERS

The comfort and look of a recliner with footrest combined with the strength and reliability of a chair specified for cinema use. A variety of models with customized comfort, easy maintenance options and many upgrading features.