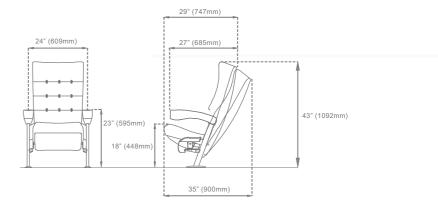

#### **LUXURY RECLINER**

#### ARCHITECTURE

Four lines of chairs designed to meet the specific needs of each client, from standard and compact seats to luxury recliners and front row lounges seating.

Differentiated options to obtain a nice adaptation to different types of spaces, with the perfect combination of ergonomics, efficiency, appearance and cost.

# RECLINERS

The comfort and look of a recliner with footrest combined with the strength and reliability of a chair specified for cinema use. A variety of models with customized comfort, easy maintenance options and many upgrading features.