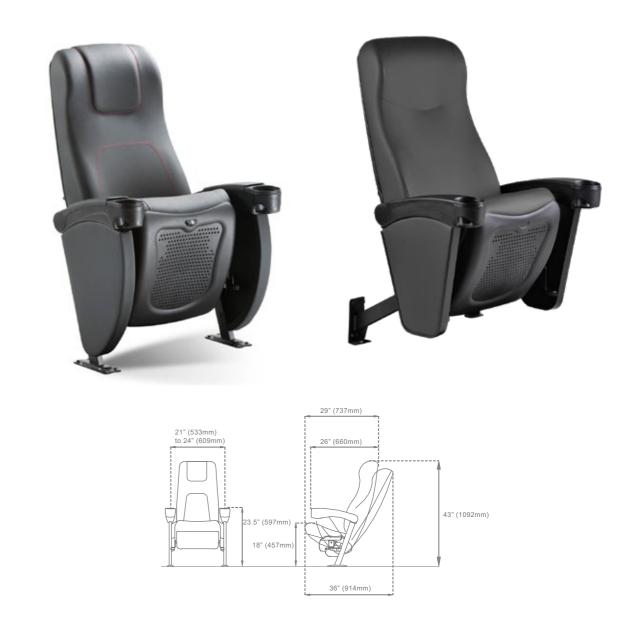

#### ARCHITECTURE

Four lines of chairs designed to meet the specific needs of each client, from standard and compact seats to luxury recliners and front row lounges seating.

Differentiated options to obtain a nice adaptation to different types of spaces, with the perfect combination of ergonomics, efficiency, appearance and cost.

# SEATING

Standard seating for traditional spaces. The perfect combination: reliability, ergonomics, design, space efficiency and innovation supported by years of experience in the cinema industry.