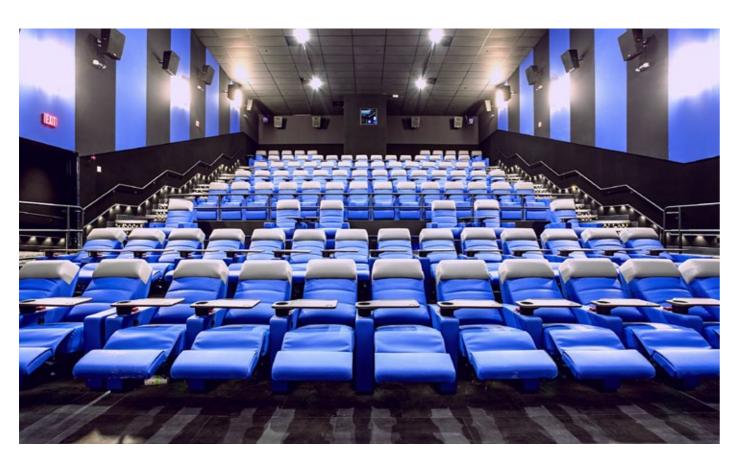

# CHAISE LOUNGE SEATING

Suitable for first row seating or Ultra Luxury Cinemas. An innovation to make front row seating more appealing to your patrons, and to maximize social distancing. No more empty front rows!