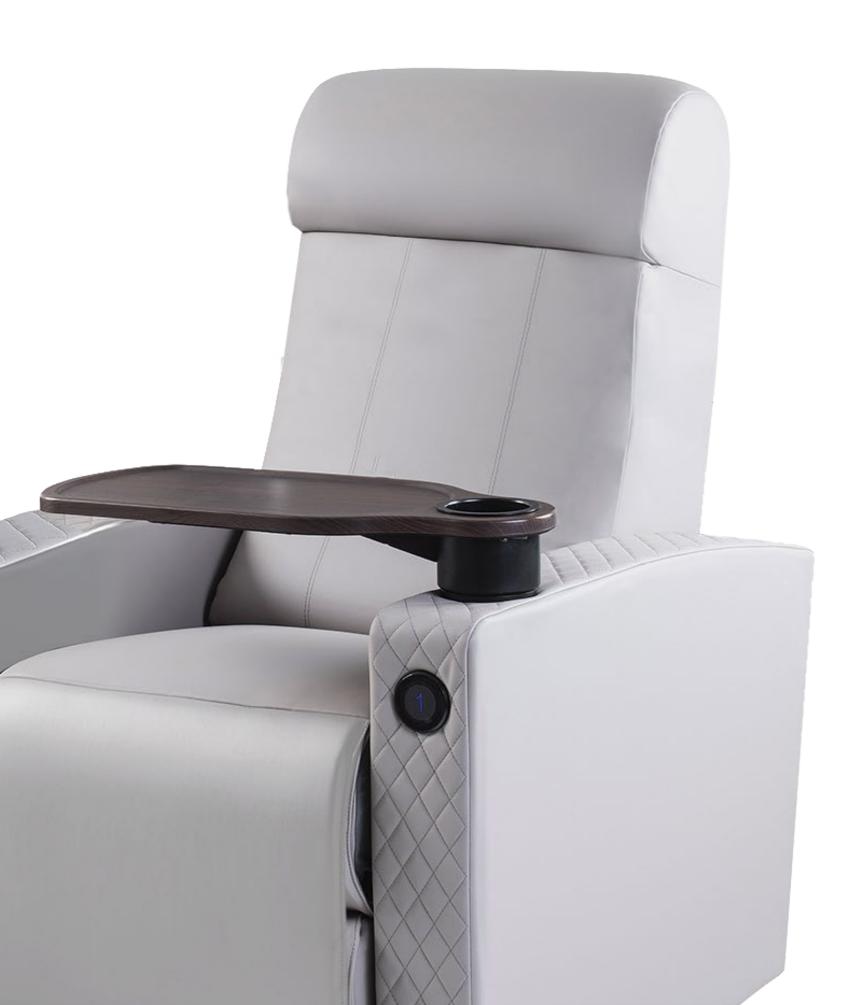

Swivel table
Wide range of swivel tables with
integrated cupholders, (optional
menu lighting)

Heating system
Perfect for cold environments.

Under-seat lighting LED light to improve visibility

Electric lifting system
Electric lift system for an easy cleaning

# ACCESORIES

**Upholstered armrest**For increase forearm comfort

Cupholders
Integrated cupholder sized to accept standard cups and cans

Privacy panels
Custom privacy panels for social
distancing purposes