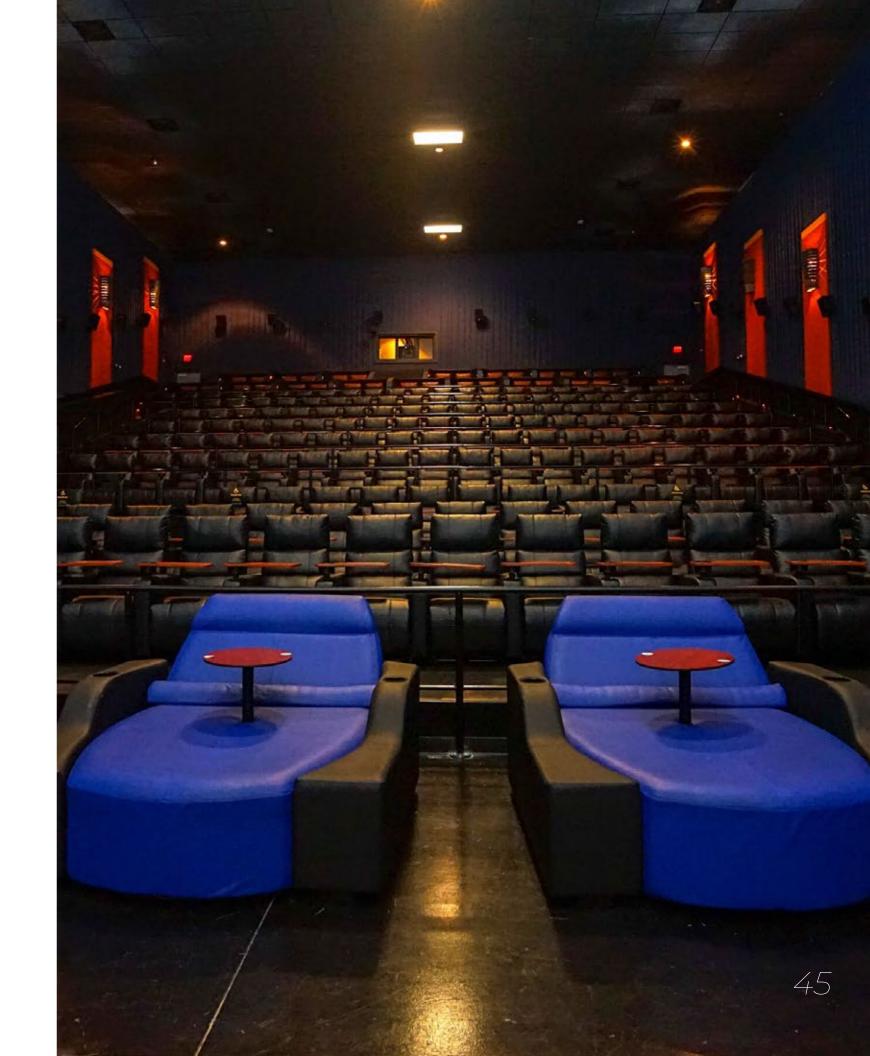

# CHAISE LOUNGE SEATING

Suitable for first row seating or Ultra Luxury Cinemas. An innovation to make front row seating more appealing to your patrons, and to maximize social distancing. No more empty front rows!

### FRONT ROW no more EMPTY ROWS!