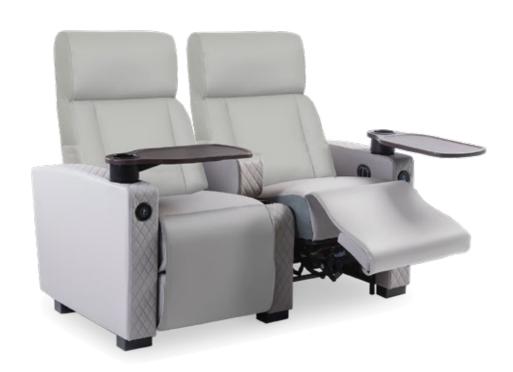

# RECLINERS

The comfort and look of a recliner with footrest combined with the strength and reliability of a chair specified for cinema use. A variety of models with customized comfort, easy maintenance options and many upgrading features.

#### MALIBU AN ULTRA SOFT DEVELOPMENT

SILVERSPOT CINEMA

# EUPHORIA A contemporary RECLINER

CINEMARK

### LUCCA Comfort and look WITHOUT COMPARISON

STAR CINEMA GRILL

### MILANO LUXURY AESTHETICS

SANTIKOS ENTERTAINMENT

### TITANIKA Classic and ELEGANT

### VIENNA a comfortable VERSION

PREMIERE CINEMA