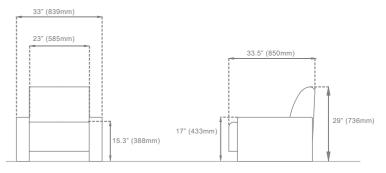

# RECLINERS

The comfort and look of a recliner with footrest combined with the strength and reliability of a chair specified for cinema use. A variety of models with customized comfort, easy maintenance options and many upgrading features.

# SEATING

Standard seating for traditional spaces. The perfect combination: reliability, ergonomics, design, space efficiency and innovation supported by years of experience in the cinema industry.