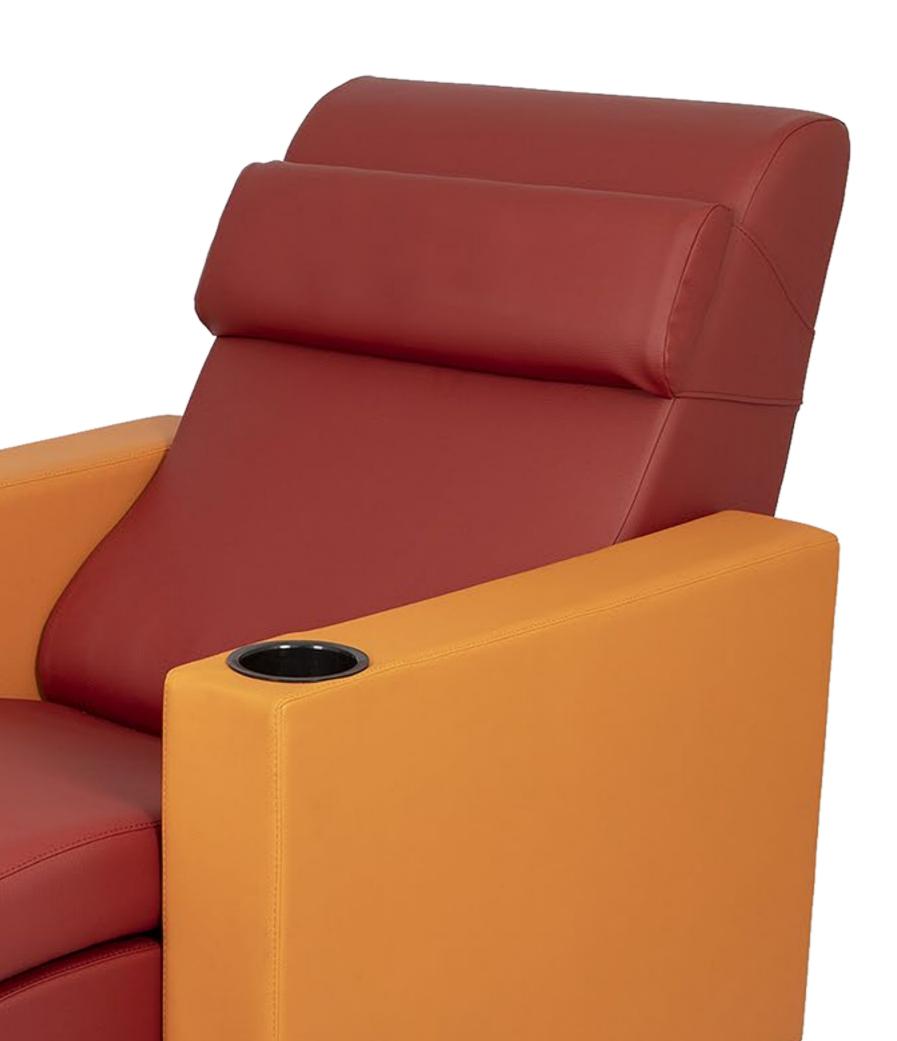

# RECLINERS

The comfort and look of a recliner with footrest combined with the strength and reliability of a chair specified for cinema use. A variety of models with customized comfort, easy maintenance options and many upgrading features.

### ACCESORIES

Menu lighting
Adjustable lamps to improve menu visibility. (An undertable version is also available)

Removable covers
For a convenient theater room mapping

**Illuminated signage**Dual signage, by row and seat.

Privacy panels
For social distancing, fixed and personalized, with partial or total coverage.

Electric head rest
Head rest with electric tilt
system to ensure optimal sight
lines.

Piping light Stand out and be different