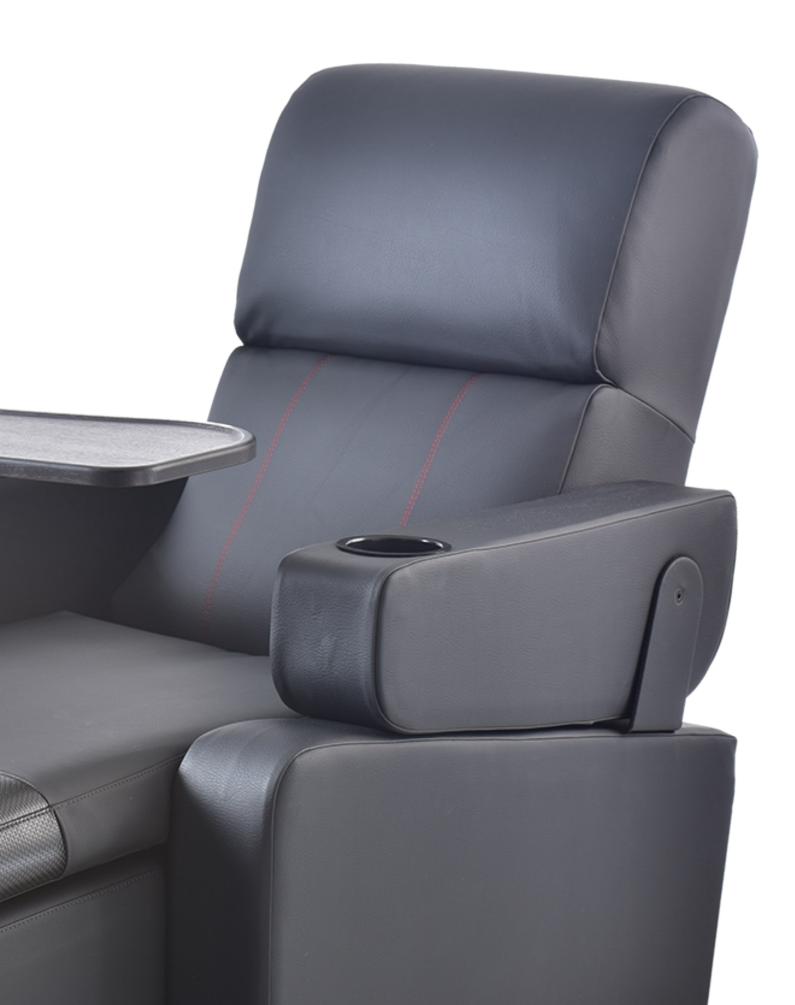

# ACCESORIES

**Upholstered armrest**For increase forearm comfort

Cupholders
Integrated cupholder sized to accept standard cups and cans

Privacy panels
Custom privacy panels for social
distancing purposes

3D effect for head rest
A 3D head rest for support and
comfort, with an option of
embroidered logos or
numbering

Numbering and Lettering
By row, and seat. For an easier orientation

Fixed backrest or with mechanism Backrestt can be installed fixed or with a lounger mechanism

A wide range of accessories that complement the moviegoer experience.