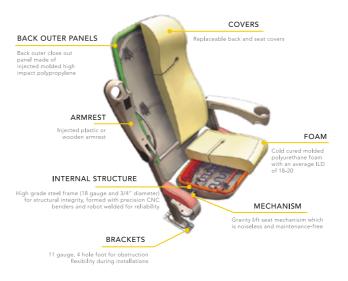

# SEATING

Standard seating for traditional spaces. The perfect combination: reliability, ergonomics, design, space efficiency and innovation supported by years of experience in the cinema industry.

# ACCESORIES

**Upholstered armrest**For increase forearm comfort

Cupholders
Integrated cupholder sized to accept standard cups and cans

Privacy panels
Custom privacy panels for social
distancing purposes

3D effect for head rest
A 3D head rest for support and
comfort, with an option of
embroidered logos or
numbering

Numbering and Lettering
By row, and seat. For an easier orientation

Fixed backrest or with mechanism Backrestt can be installed fixed or with a lounger mechanism