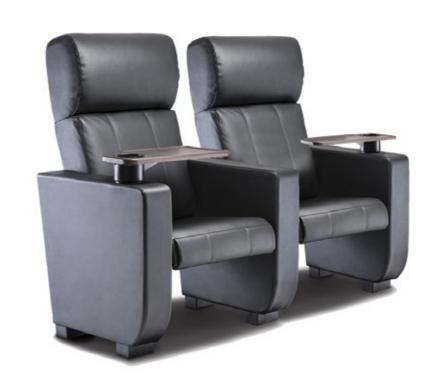

# SEATING

Standard seating for traditional spaces. The perfect combination: reliability, ergonomics, design, space efficiency and innovation supported by years of experience in the cinema industry.

# ACCESORIES

**Upholstered armrest**For increase forearm comfort

Cupholders
Integrated cupholder sized to accept standard cups and cans

Privacy panels
Custom privacy panels for social
distancing purposes