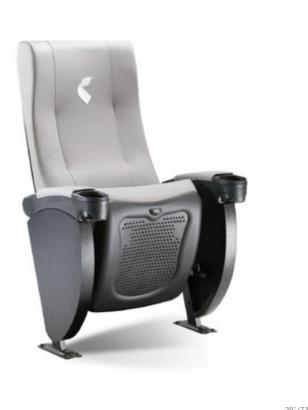

# PRIME SEATING

This category brings a great mix of looks, comfort and efficiency. This family will radically change the look and comfort of your existing theatre rooms, with 5 different back design options.