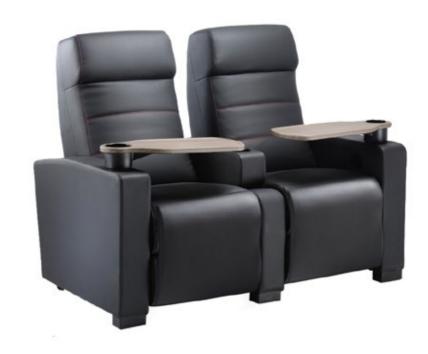

# PRIME SEATING

This category brings a great mix of looks, comfort and efficiency. This family will radically change the look and comfort of your existing theatre rooms, with 5 different back design options.