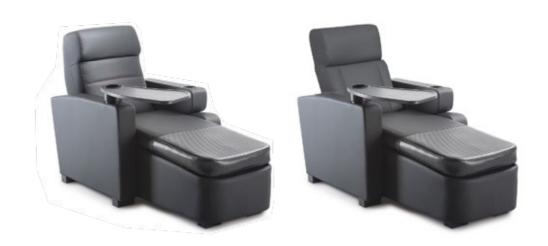

# CHAISE LOUNGE SEATING

Suitable for first row seating or Ultra Luxury Cinemas. An innovation to make front row seating more appealing to your patrons, and to maximize social distancing. No more empty front rows!

### FRONT ROW no more EMPTY ROWS!