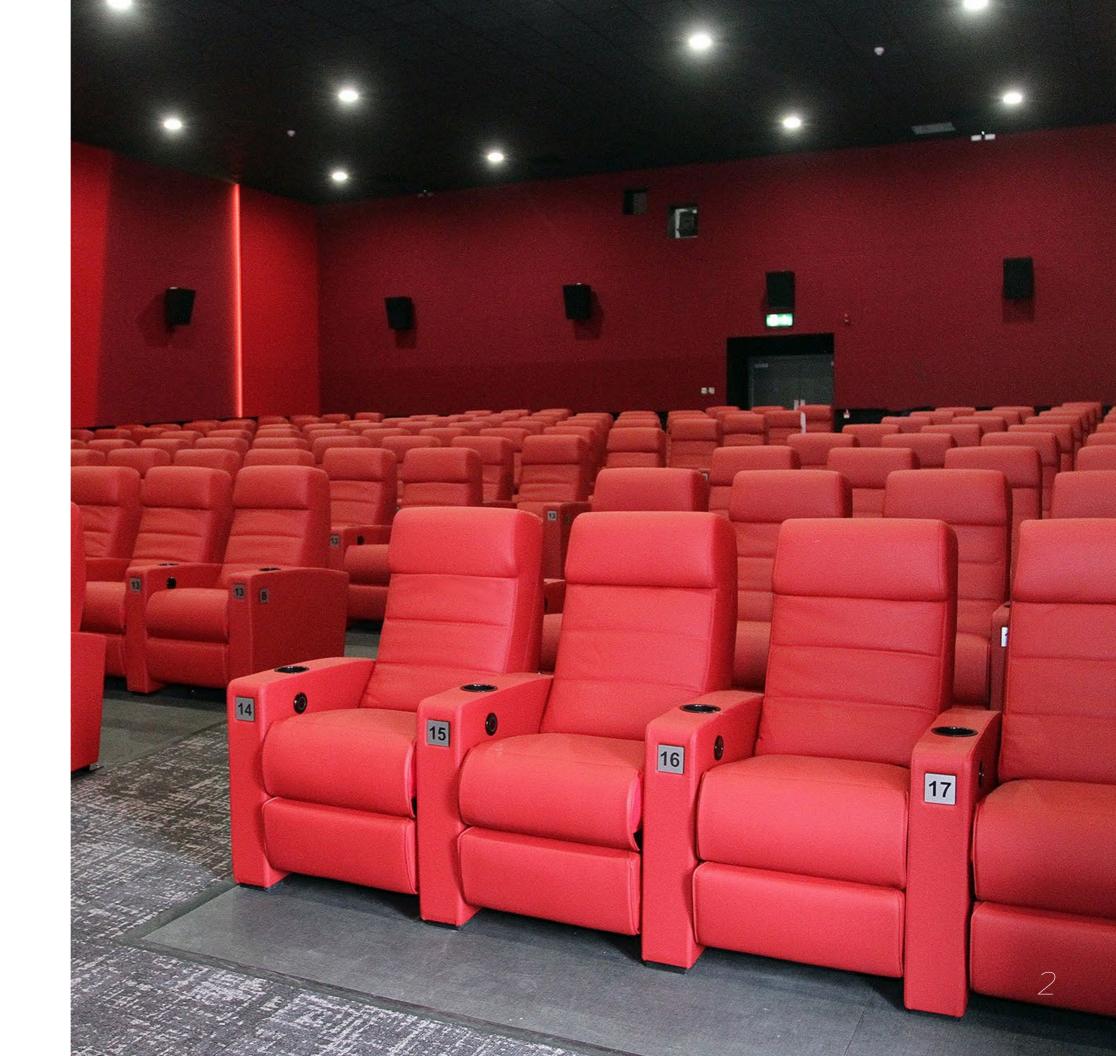

# RECLINERS

The comfort and look of a recliner with footrest combined with the strength and reliability of a chair specified for cinema use. A variety of models with customized comfort, easy maintenance options and many upgrading features.