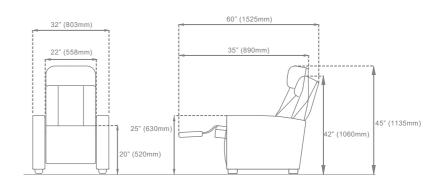

#### ARCHITECTURE

Four lines of chairs designed to meet the specific needs of each client, from standard and compact seats to luxury recliners and front row lounges seating.

Differentiated options to obtain a nice adaptation to different types of spaces, with the perfect combination of ergonomics, efficiency, appearance and cost.

# RECLINERS

The comfort and look of a recliner with footrest combined with the strength and reliability of a chair specified for cinema use. A variety of models with customized comfort, easy maintenance options and many upgrading features.