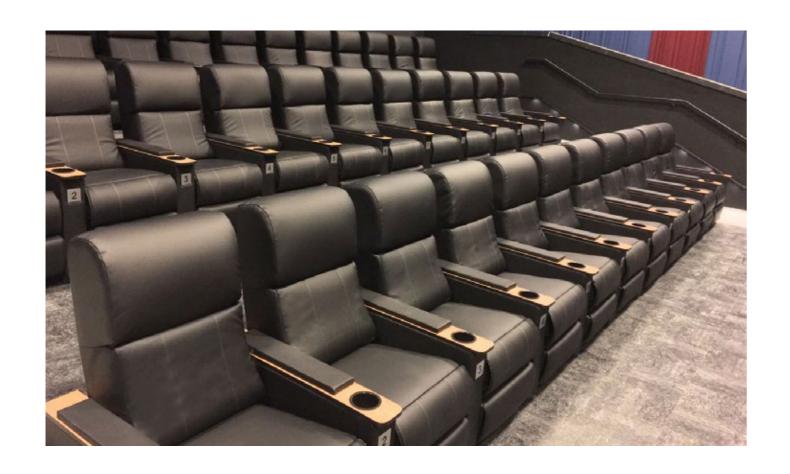

# PRIME SEATING

This category brings a great mix of looks, comfort and efficiency. This family will radically change the look and comfort of your existing theatre rooms, with 5 different back design options.

# ACCESORIES

Removable covers
For a convenient theater room mapping

Numbering and Lettering
Different options for signage
and numbering, by seat or row.

Privacy panels
For social distancing, fixed and personalized, with partial or total coverage.

Ultracompact version
Folding seat for reduced platforms (Ultra-Compact)

Swivel table
Wide variety of swivel tables with integrated cupholders

Fixed surfaces
Over customizable width panels,
with an optional upholstered
insert

**Iluminated signage**For a better orientation. We have multiple choices.

False foot-rest
To give it a more luxurious look

Decorative stitching
For backrests or panels,
depending on the reference.