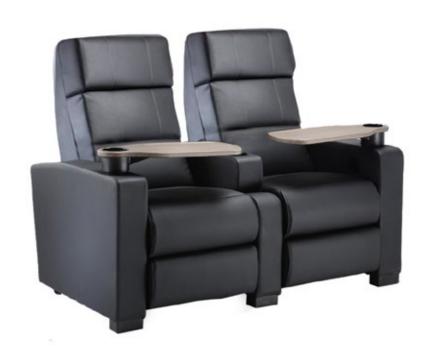

# SEATING

Standard seating for traditional spaces. The perfect combination: reliability, ergonomics, design, space efficiency and innovation supported by years of experience in the cinema industry.

# ACCESORIES

**Upholstered armrest**For increase forearm comfort

Cupholders
Integrated cupholder sized to accept standard cups and cans

Privacy panels
Custom privacy panels for social
distancing purposes

3D effect for head rest
A 3D head rest for support and
comfort, with an option of
embroidered logos or
numbering

Numbering and Lettering
By row, and seat. For an easier orientation

Fixed backrest or with mechanism Backrestt can be installed fixed or with a lounger mechanism