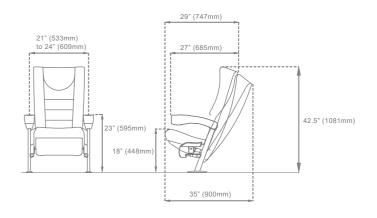

# RECLINERS

The comfort and look of a recliner with footrest combined with the strength and reliability of a chair specified for cinema use. A variety of models with customized comfort, easy maintenance options and many upgrading features.