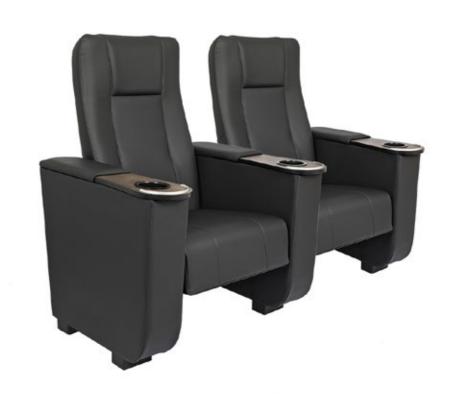

# PRIME SEATING

This category brings a great mix of looks, comfort and efficiency. This family will radically change the look and comfort of your existing theatre rooms, with 5 different back design options.

# ACCESORIES

Removable covers
For a convenient theater room mapping

Numbering and Lettering
Different options for signage
and numbering, by seat or row.

Privacy panels
For social distancing, fixed and personalized, with partial or total coverage.