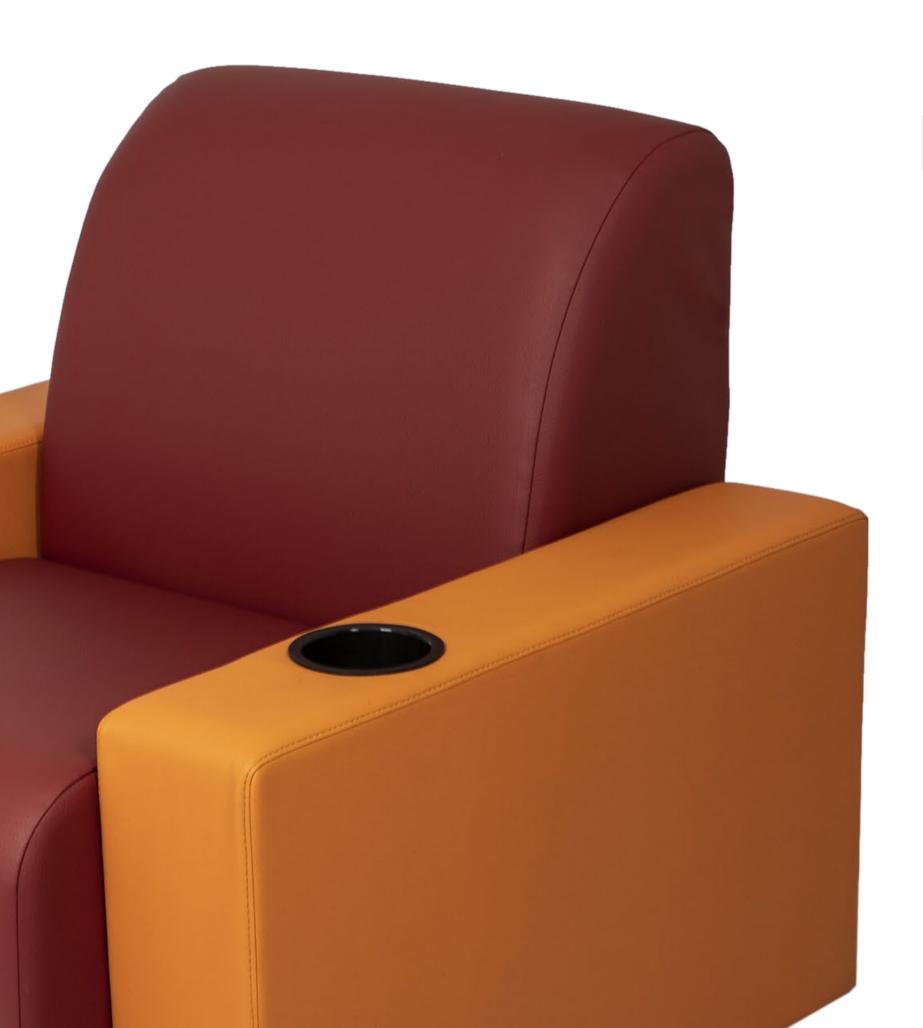

# ACCESORIES

**Upholstered armrest**For increase forearm comfort

Cupholders
Integrated cupholder sized to accept standard cups and cans

Privacy panels
Custom privacy panels for social
distancing purposes

3D effect for head rest
A 3D head rest for support and
comfort, with an option of
embroidered logos or
numbering

Numbering and Lettering
By row, and seat. For an easier orientation

Fixed backrest or with mechanism Backrestt can be installed fixed or with a lounger mechanism