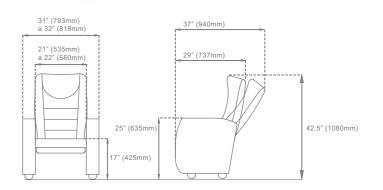

# RECLINERS

The comfort and look of a recliner with footrest combined with the strength and reliability of a chair specified for cinema use. A variety of models with customized comfort, easy maintenance options and many upgrading features.

# CHAISE LOUNGE SEATING

Suitable for first row seating or Ultra Luxury Cinemas. An innovation to make front row seating more appealing to your patrons, and to maximize social distancing. No more empty front rows!