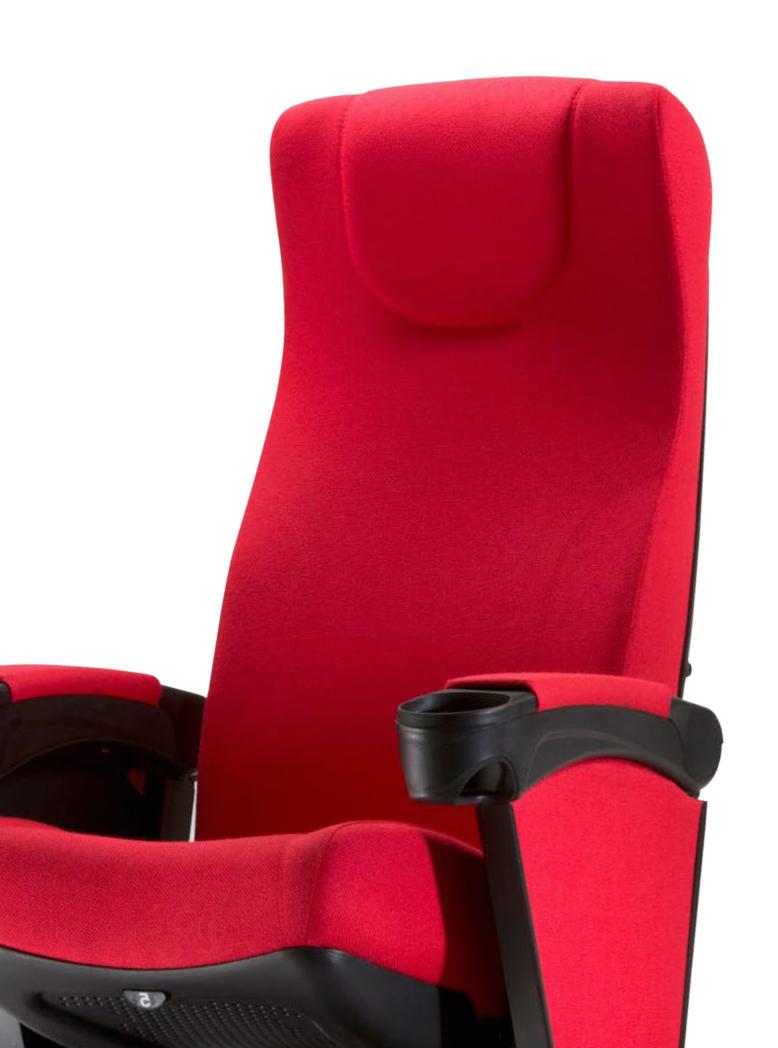

3D effect for head rest
A 3D head rest for support and
comfort, with an option of
embroidered logos or
numbering

Numbering and Lettering
By row, and seat. For an easier orientation

Fixed backrest or with mechanism Backrestt can be installed fixed or with a lounger mechanism

**Iluminated signage**For a better orientation. We have multiple choices.

False foot-rest
To give it a more luxurious look

Decorative stitching
For backrests or panels,
depending on the reference.