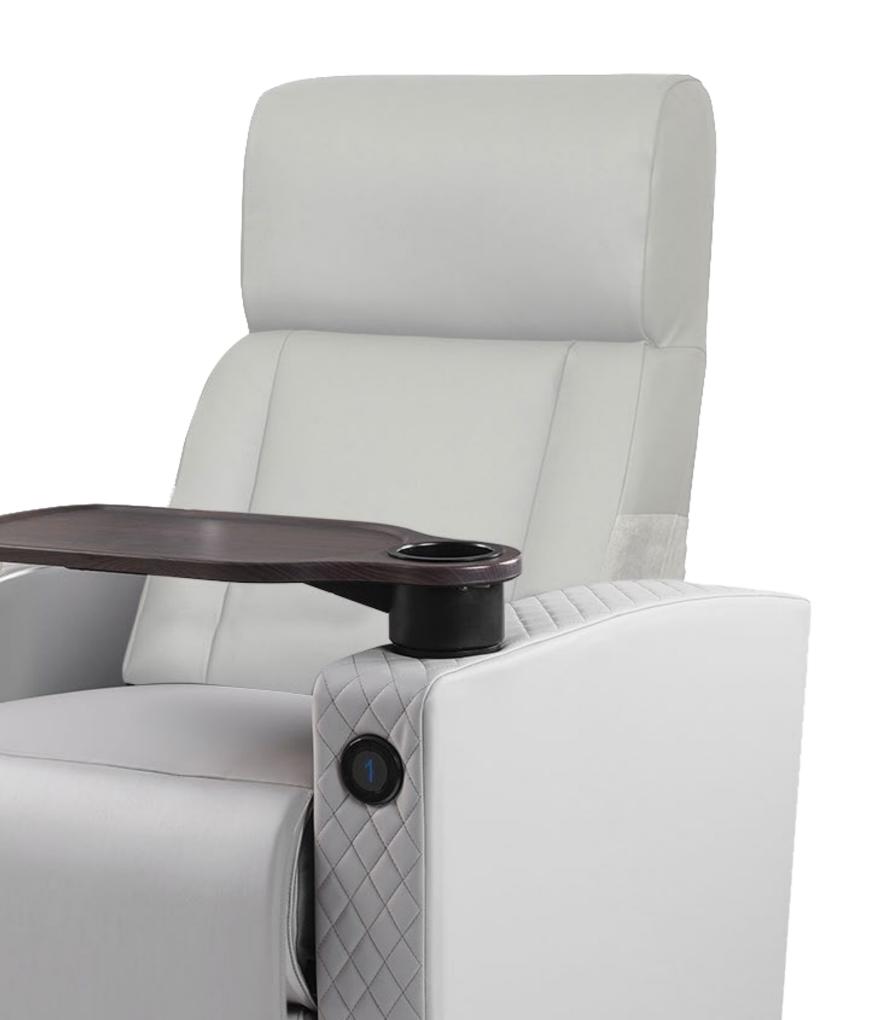

### ACCESORIES

Menu lighting
Adjustable lamps to improve menu visibility. (An undertable version is also available)

Removable covers
For a convenient theater room mapping

**Illuminated signage**Dual signage, by row and seat.

Swivel table
Wide range of swivel tables with
integrated cupholders, (optional
menu lighting)

Heating system
Perfect for cold environments.

Under-seat lighting LED light to improve visibility

Electric lifting system
Electric lift system for an easy cleaning

**Cellphone charger**Wireless or with USB connection

Decortative Stitching
For backrests or panels,
depending on the reference.