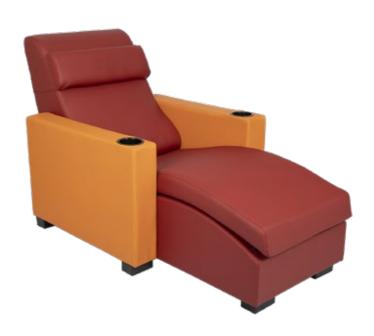

# RECLINERS

The comfort and look of a recliner with footrest combined with the strength and reliability of a chair specified for cinema use. A variety of models with customized comfort, easy maintenance options and many upgrading features.

#### MALIBU AN ULTRA SOFT DEVELOPMENT

SILVERSPOT CINEMA