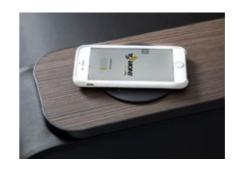

**Cellphone charger**Wireless or with USB connection

Decortative Stitching
For backrests or panels,
depending on the reference.