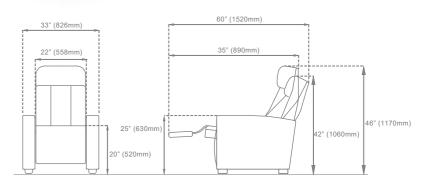

# RECLINERS

The comfort and look of a recliner with footrest combined with the strength and reliability of a chair specified for cinema use. A variety of models with customized comfort, easy maintenance options and many upgrading features.

### MILANO LUXURY AESTHETICS

SANTIKOS ENTERTAINMENT