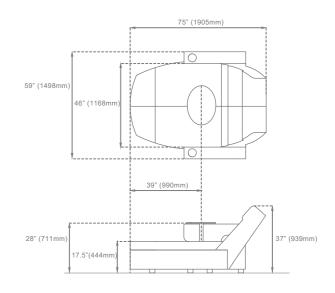

# CHAISE LOUNGE SEATING

Suitable for first row seating or Ultra Luxury Cinemas. An innovation to make front row seating more appealing to your patrons, and to maximize social distancing. No more empty front rows!

### FRONT ROW no more EMPTY ROWS!