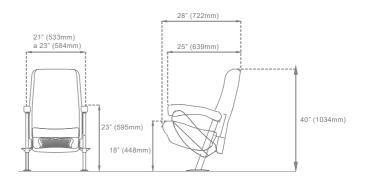

#### ARCHITECTURE

Four lines of chairs designed to meet the specific needs of each client, from standard and compact seats to luxury recliners and front row lounges seating.

Differentiated options to obtain a nice adaptation to different types of spaces, with the perfect combination of ergonomics, efficiency, appearance and cost.