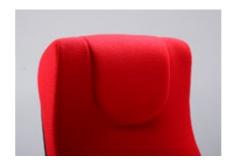

3D effect for head rest
A 3D head rest for support and
comfort, with an option of
embroidered logos or
numbering

Numbering and Lettering
By row, and seat. For an easier orientation

Fixed backrest or with mechanism Backrestt can be installed fixed or with a lounger mechanism