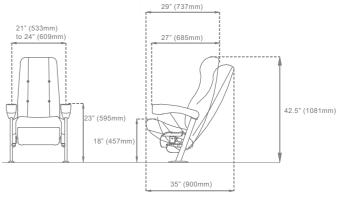

#### ARCHITECTURE

Four lines of chairs designed to meet the specific needs of each client, from standard and compact seats to luxury recliners and front row lounges seating.

Differentiated options to obtain a nice adaptation to different types of spaces, with the perfect combination of ergonomics, efficiency, appearance and cost.

# SEATING

Standard seating for traditional spaces. The perfect combination: reliability, ergonomics, design, space efficiency and innovation supported by years of experience in the cinema industry.