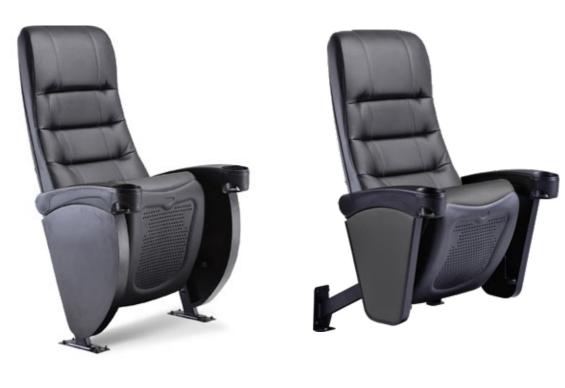

# SEATING

Standard seating for traditional spaces. The perfect combination: reliability, ergonomics, design, space efficiency and innovation supported by years of experience in the cinema industry.