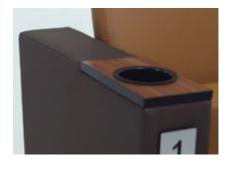

3D effect for head rest
A 3D head rest for support and
comfort, with an option of
embroidered logos or
numbering

Numbering and Lettering
By row, and seat. For an easier orientation

Fixed backrest or with mechanism Backrestt can be installed fixed or with a lounger mechanism

# ACCESORIES

Removable covers
For a convenient theater room mapping

Numbering and Lettering
Different options for signage
and numbering, by seat or row.

Privacy panels
For social distancing, fixed and personalized, with partial or total coverage.