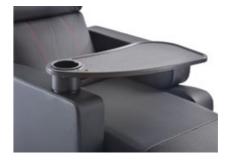

Ultracompact version
Folding seat for reduced platforms (Ultra-Compact)

Swivel table
Wide variety of swivel tables with integrated cupholders

Fixed surfaces
Over customizable width panels,
with an optional upholstered
insert

# ACCESORIES

**Upholstered armrest**For increase forearm comfort

Cupholders
Integrated cupholder sized to accept standard cups and cans

Privacy panels
Custom privacy panels for social
distancing purposes