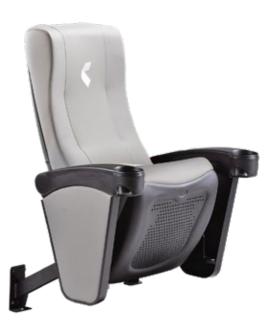

# RECLINERS

The comfort and look of a recliner with footrest combined with the strength and reliability of a chair specified for cinema use. A variety of models with customized comfort, easy maintenance options and many upgrading features.