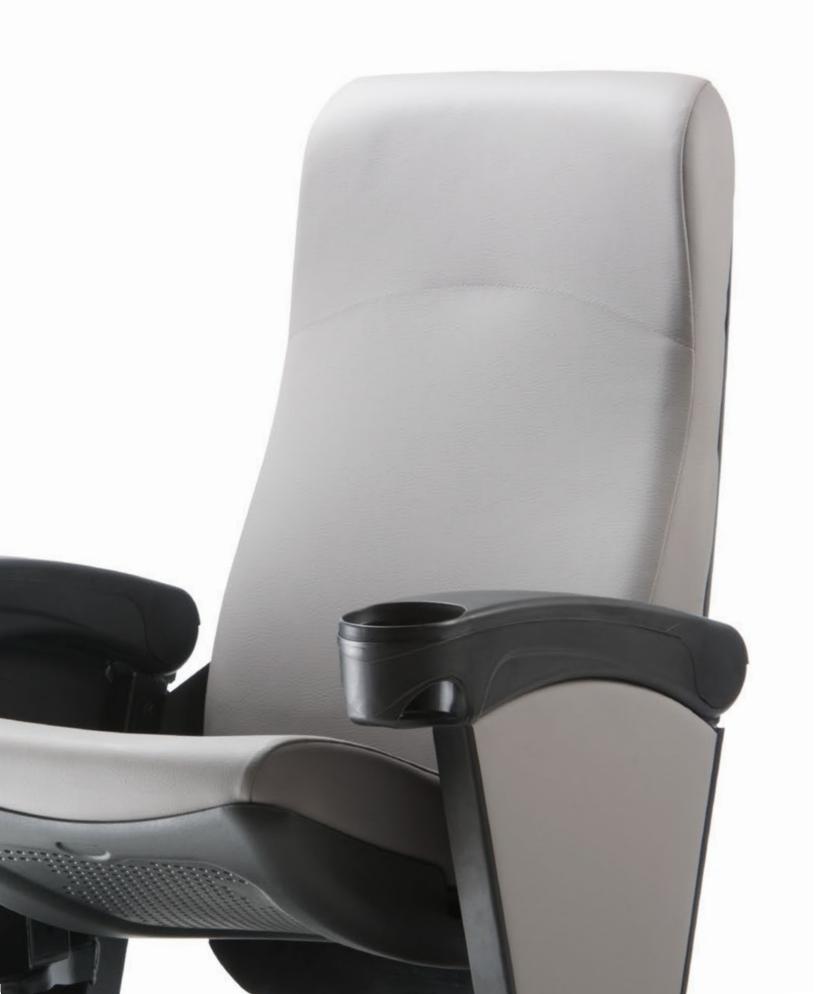

# ACCESORIES

**Upholstered armrest**For increase forearm comfort

Cupholders
Integrated cupholder sized to accept standard cups and cans

Privacy panels
Custom privacy panels for social
distancing purposes

3D effect for head rest
A 3D head rest for support and
comfort, with an option of
embroidered logos or
numbering

Numbering and Lettering
By row, and seat. For an easier orientation

Fixed backrest or with mechanism Backrestt can be installed fixed or with a lounger mechanism