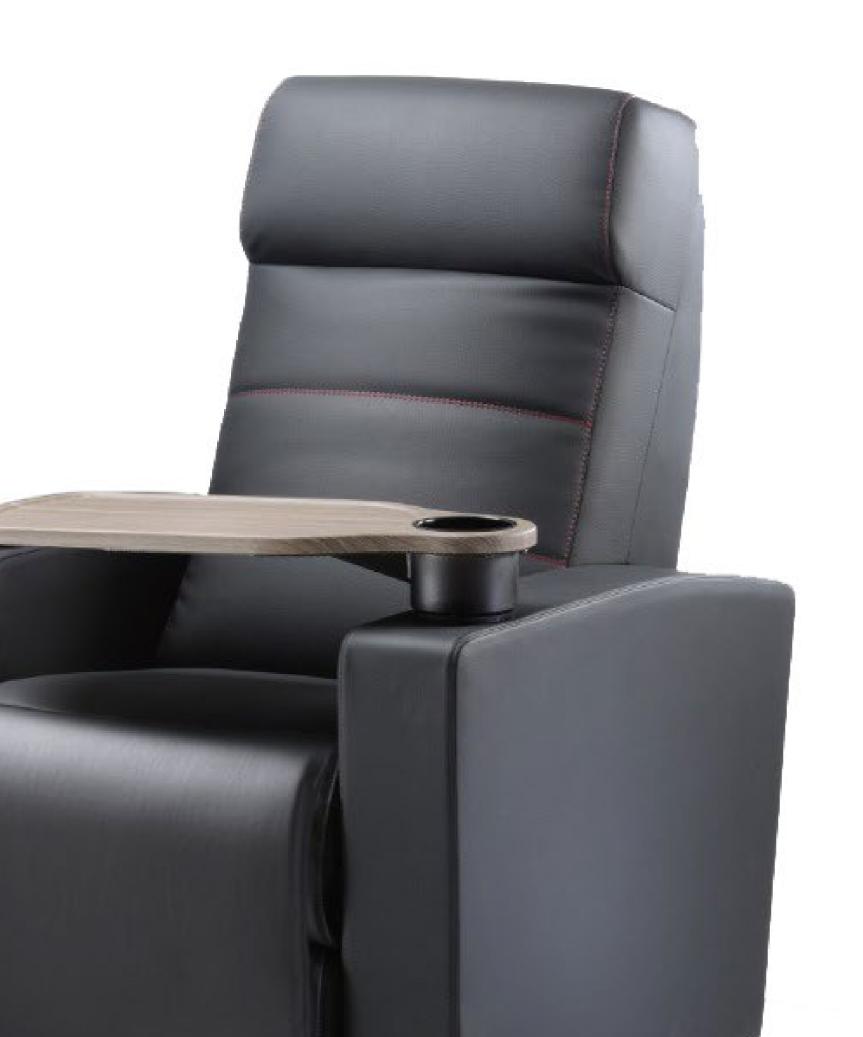

# ACCESORIES

**Upholstered armrest**For increase forearm comfort

Cupholders
Integrated cupholder sized to accept standard cups and cans

Privacy panels
Custom privacy panels for social
distancing purposes

3D effect for head rest
A 3D head rest for support and
comfort, with an option of
embroidered logos or
numbering

Numbering and Lettering
By row, and seat. For an easier orientation

Fixed backrest or with mechanism Backrestt can be installed fixed or with a lounger mechanism