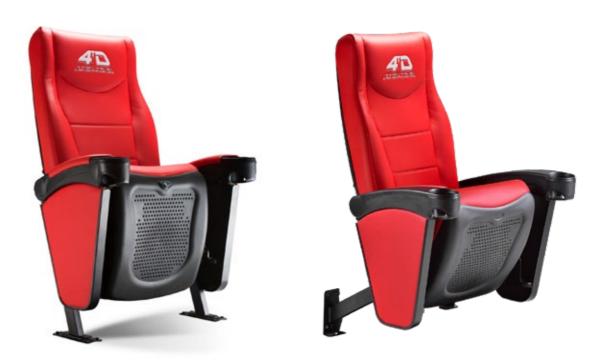

# RECLINERS

The comfort and look of a recliner with footrest combined with the strength and reliability of a chair specified for cinema use. A variety of models with customized comfort, easy maintenance options and many upgrading features.