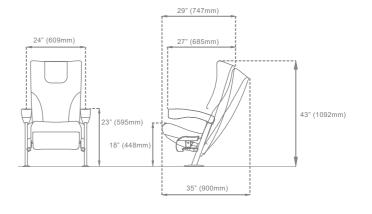

#### **LUXURY RECLINER**

#### ARCHITECTURE

Four lines of chairs designed to meet the specific needs of each client, from standard and compact seats to luxury recliners and front row lounges seating.

Differentiated options to obtain a nice adaptation to different types of spaces, with the perfect combination of ergonomics, efficiency, appearance and cost.

# RECLINERS

The comfort and look of a recliner with footrest combined with the strength and reliability of a chair specified for cinema use. A variety of models with customized comfort, easy maintenance options and many upgrading features.