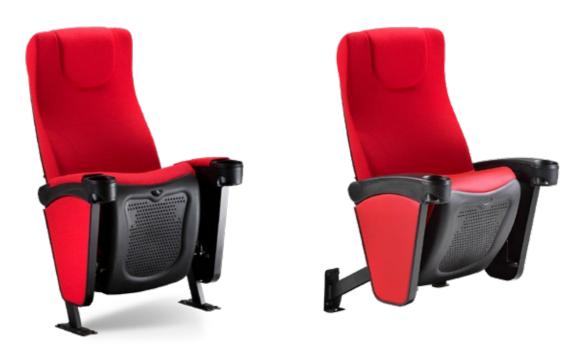

# ACCESORIES

**Upholstered armrest**For increase forearm comfort

Cupholders
Integrated cupholder sized to accept standard cups and cans

Privacy panels
Custom privacy panels for social
distancing purposes

# ACCESORIES

Removable covers
For a convenient theater room mapping

Numbering and Lettering
Different options for signage
and numbering, by seat or row.

Privacy panels
For social distancing, fixed and personalized, with partial or total coverage.