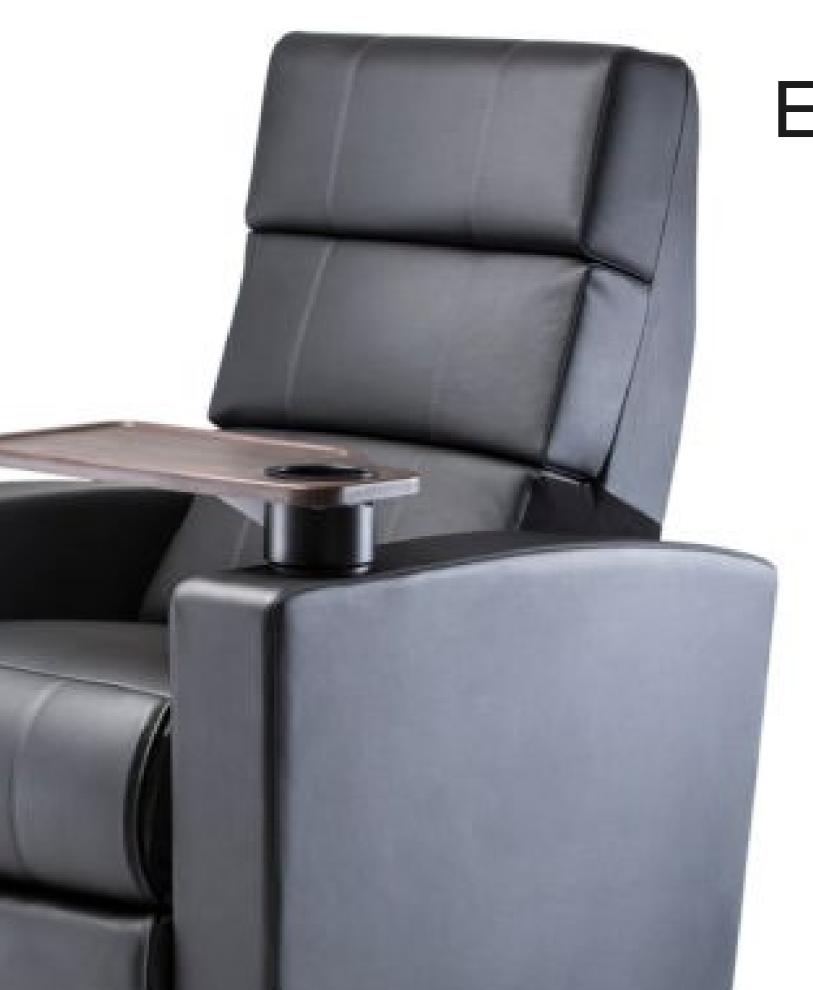

# ACCESORIES

**Upholstered armrest**For increase forearm comfort

Cupholders
Integrated cupholder sized to accept standard cups and cans

Privacy panels
Custom privacy panels for social
distancing purposes

3D effect for head rest
A 3D head rest for support and
comfort, with an option of
embroidered logos or
numbering

Numbering and Lettering
By row, and seat. For an easier orientation

Fixed backrest or with mechanism Backrestt can be installed fixed or with a lounger mechanism