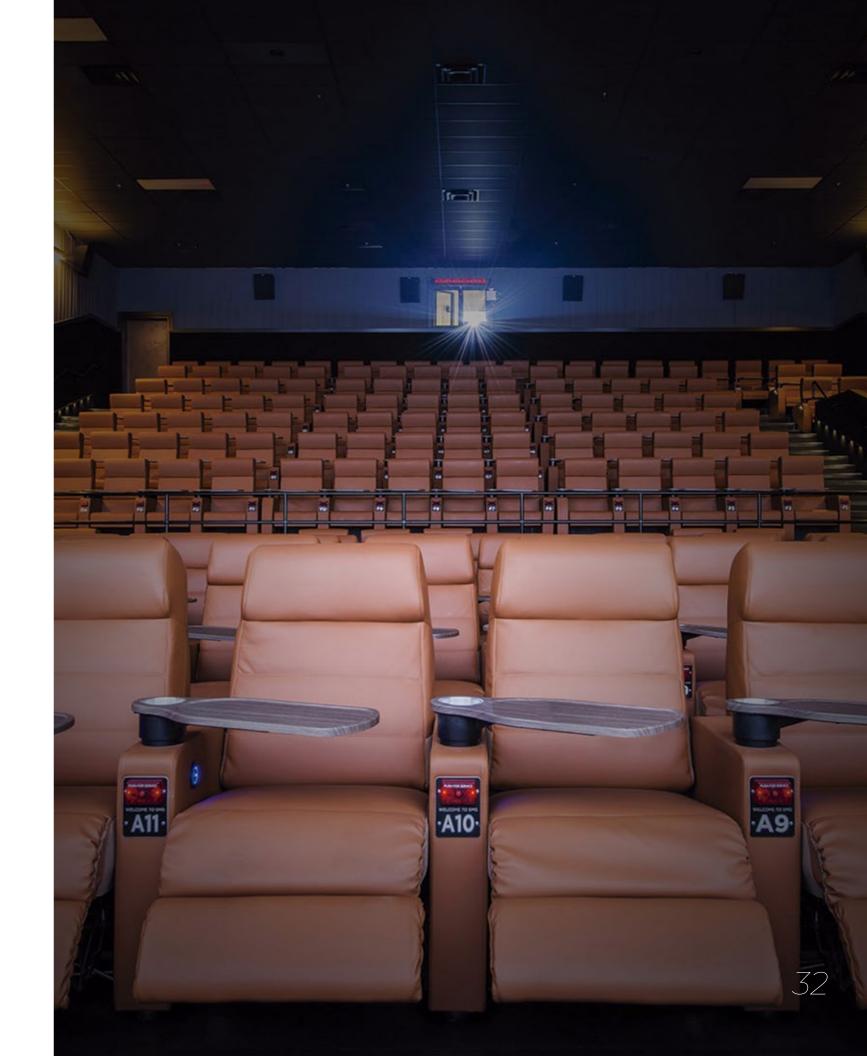

# RECLINERS

The comfort and look of a recliner with footrest combined with the strength and reliability of a chair specified for cinema use. A variety of models with customized comfort, easy maintenance options and many upgrading features.

### ACCESORIES

Menu lighting
Adjustable lamps to improve menu visibility. (An undertable version is also available)

Removable covers
For a convenient theater room mapping

**Illuminated signage**Dual signage, by row and seat.

Swivel table
Wide range of swivel tables with
integrated cupholders, (optional
menu lighting)

Heating system
Perfect for cold environments.

Under-seat lighting LED light to improve visibility

Electric lifting system
Electric lift system for an easy cleaning