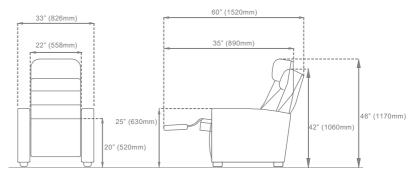

# RECLINERS

The comfort and look of a recliner with footrest combined with the strength and reliability of a chair specified for cinema use. A variety of models with customized comfort, easy maintenance options and many upgrading features.

#### **LUXURY RECLINER**

#### ARCHITECTURE

Four lines of chairs designed to meet the specific needs of each client, from standard and compact seats to luxury recliners and front row lounges seating.

Differentiated options to obtain a nice adaptation to different types of spaces, with the perfect combination of ergonomics, efficiency, appearance and cost.