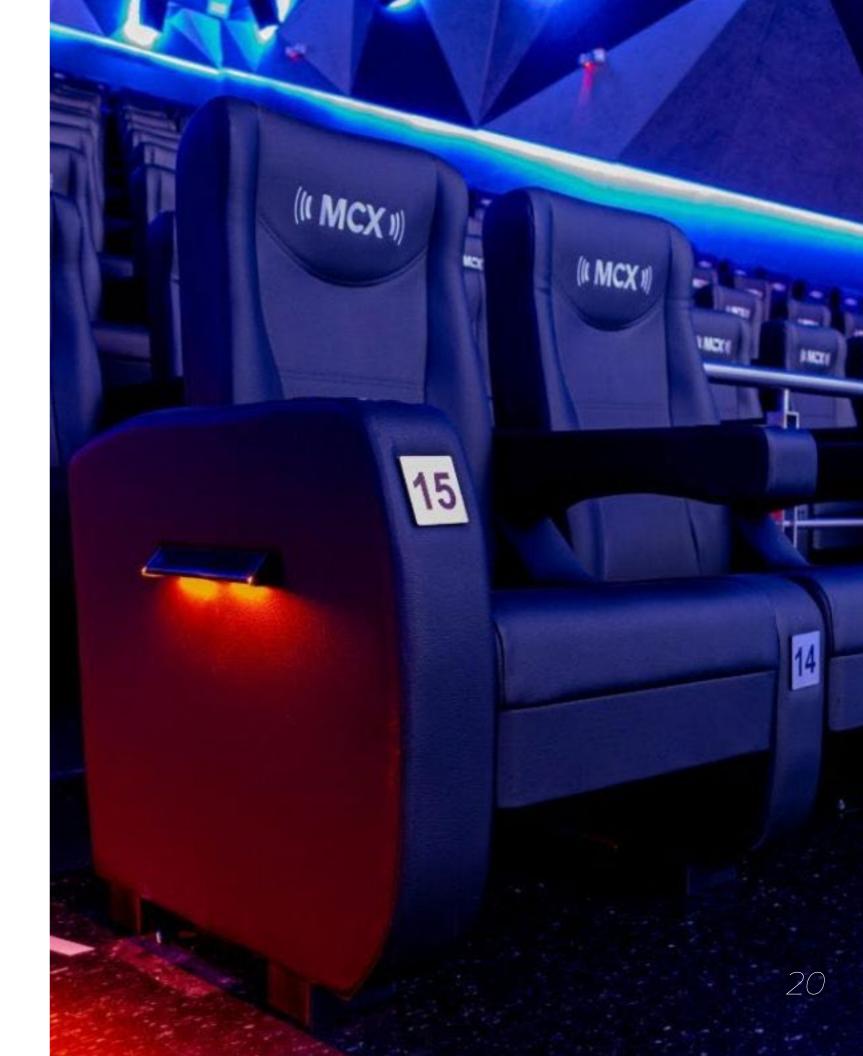

# RECLINERS

The comfort and look of a recliner with footrest combined with the strength and reliability of a chair specified for cinema use. A variety of models with customized comfort, easy maintenance options and many upgrading features.

# EUPHORIA A contemporary RECLINER

CINEMARK