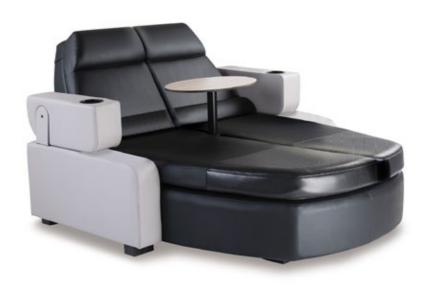

# CHAISE LOUNGE SEATING

Suitable for first row seating or Ultra Luxury Cinemas. An innovation to make front row seating more appealing to your patrons, and to maximize social distancing. No more empty front rows!

## ACCESORIES

Removable covers
For a convenient theater room mapping

**Illuminated signage**Dual signage, by row and seat.

Fixed or electric versions
With adjustable recline, upright position, 45 ° or calf raise

Cupholders
Integrated cupholder sized to accept standard cups and cans

Swivel table
Wide range of swivel tables with integrated cupholders, (optional menu lighting)

**Heating system**Perfect for cold environments.

**Special textures and patterns**To give it a more luxurious look

Folding arm
To improve accessibility

Central table
An optional laminate table for the Loveseat configuration

Navamadronos, 7, 28260 - Galapagar Madrid, SPAIN Tel: +34 629 272 144 www.inorca.com/info@inorca.com.co