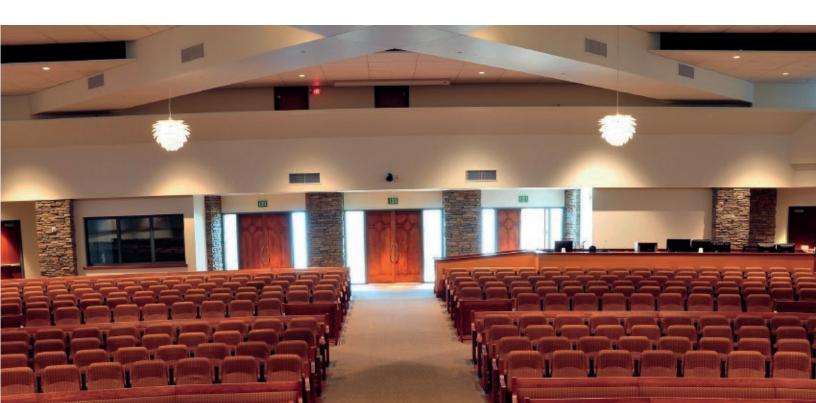

## A WINNING OPTION

The ECCO is a seat with the best specifications, which could be set for a wide and diverse range of reunion places. With a unique propose value, this seat will let you have everything:

An unmatched design with a great beauty component, in perfect synchrony with the kindest sensation of comfort for your clients. ECCO, without any doubt, is an amazing option if what you are looking for is versatility.