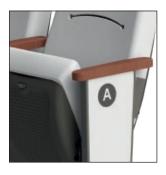

The backrest suits three-pitch positions at 15°, 18°, 21°. Seat suits at 90° for Space saving envelope, and 75° for standard position.

Uprights can be mounted on sloped floors from 0 to 10 degrees

3D headboard for a better support and comfort.

ADA access guaranteed thanks to flip-up arm

Plastic cover protects the floor plate assembly and improves aesthetics

Different options for the armcap, according to your needs

Plastic, wooden or upholstered back seat cover options..