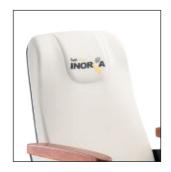

The backrest suits three-pitch positions at 15°, 18°, 21°. Seat suits at 90° for Space saving envelope, and 75° for standard position.

Uprights can be mounted on sloped floors from 0 to 10 degrees

3D headboard for a better support and comfort.