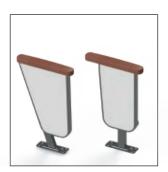

## ECCO A SLIMMER VERSION

Two different shapes (T - Z) for the row end panel.

5 widths (19"-23" / 482-584mm) and 3 heights (35", 38" and 40" / 890, 965 and 1016mm). Our Freedom model feature no arms in center, only on end of row.

A wide range of options (Upsholstered and postformated) for end panels helps to grow up the set aesthetics.

Row markers in the end panels and numbering by seat.

An aisle light can be added to end panels for a better wayfinding.