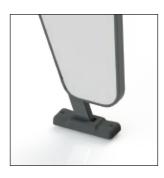

ADA access guaranteed thanks to flip-up arm

Plastic cover protects the floor plate assembly and improves aesthetics

Different options for the armcap, according to your needs

Plastic, wooden or upholstered back seat cover options..