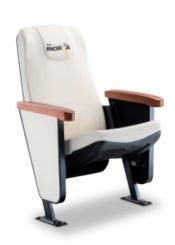

## A WINNING OPTION

The ECCO is a seat with the best specifications, which could be set for a wide and diverse range of reunion places. With a unique propose value, this seat will let you have everything:

An unmatched design with a great beauty component, in perfect synchrony with the kindest sensation of comfort for your clients. ECCO, without any doubt, is an amazing option if what you are looking for is versatility.

Besides that, the mix of factors that compose this seat makes an excellent option to optimize the functionality without having to expend too much, because ECCO offers the best characteristics and protects your economy.