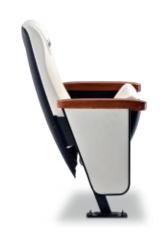

## ECCO A SLIMMER VERSION

Two different shapes (T - Z) for the row end panel.

5 widths (19"-23" / 482-584mm) and 3 heights (35", 38" and 40" / 890, 965 and 1016mm). Our Freedom model feature no arms in center, only on end of row.

The backrest suits three-pitch positions at 15°, 18°, 21°. Seat suits at 90° for Space saving envelope, and 75° for standard position.

Uprights can be mounted on sloped floors from 0 to 10 degrees

3D headboard for a better support and comfort.

ADA access guaranteed thanks to flip-up arm

Plastic cover protects the floor plate assembly and improves aesthetics

Different options for the armcap, according to your needs

Plastic, wooden or upholstered back seat cover options..