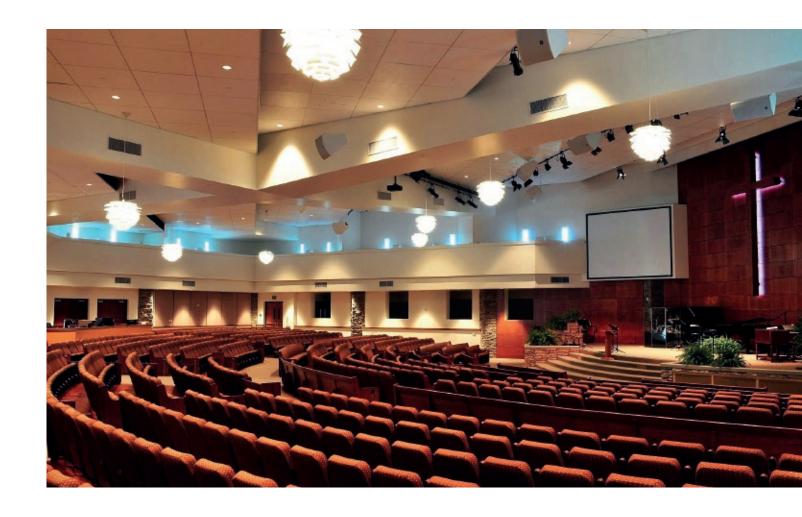

## A WINNING OPTION

The ECCO is a seat with the best specifications, which could be set for a wide and diverse range of reunion places. With a unique propose value, this seat will let you have everything:

An unmatched design with a great beauty component, in perfect synchrony with the kindest sensation of comfort for your clients. ECCO, without any doubt, is an amazing option if what you are looking for is versatility.