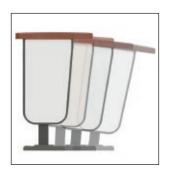

## ECCO A SLIMMER VERSION

Two different shapes (T - Z) for the row end panel.

5 widths (19"-23" / 482-584mm) and 3 heights (35", 38" and 40" / 890, 965 and 1016mm). Our Freedom model feature no arms in center, only on end of row.