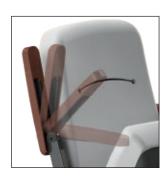

ADA access guaranteed thanks to flip-up arm

Plastic cover protects the floor plate assembly and improves aesthetics

Different options for the armcap, according to your needs

Plastic, wooden or upholstered back seat cover options..