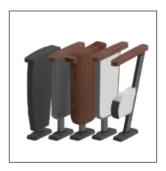

A wide range of options (Upsholstered and postformated) for end panels helps to grow up the set aesthetics.

Row markers in the end panels and numbering by seat.

An aisle light can be added to end panels for a better wayfinding.