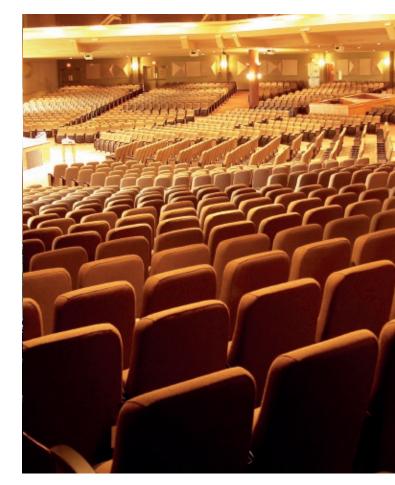

## A WINNING OPTION

The ECCO is a seat with the best specifications, which could be set for a wide and diverse range of reunion places. With a unique propose value, this seat will let you have everything:

Besides that, the mix of factors that compose this seat makes an excellent option to optimize the functionality without having to expend too much, because ECCO offers the best characteristics and protects your economy.