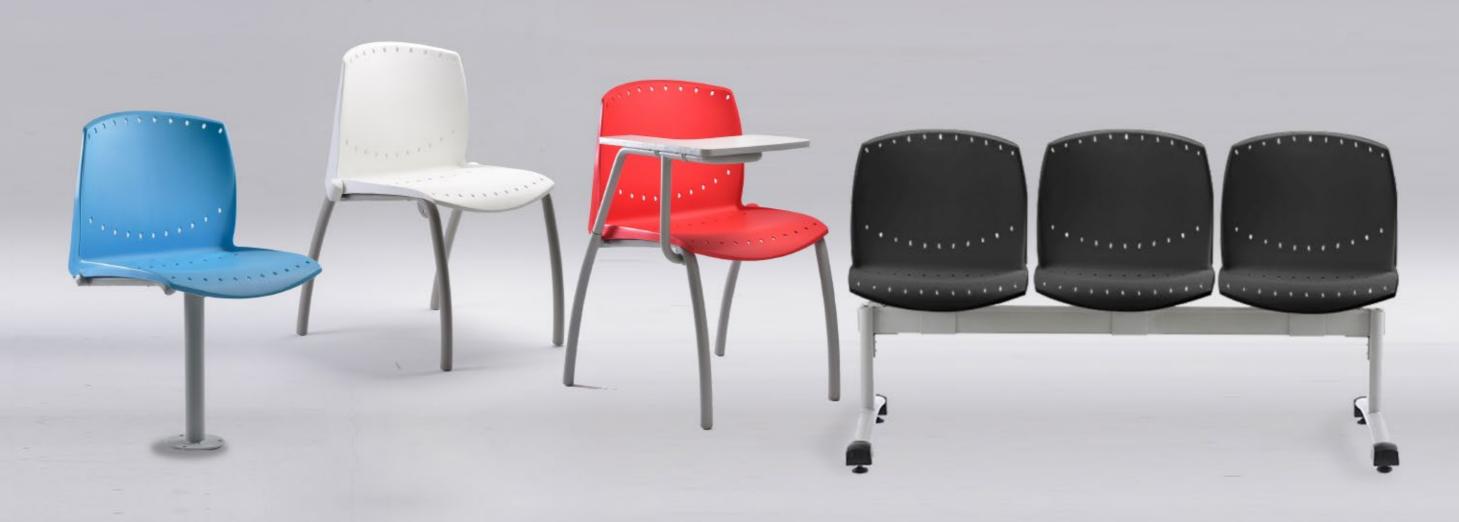

AVAILABLE COLORS

TYPE B

DIMENSIONS

CERTIFICATIONS

The model GELO has been tested in the internal laboratory of Inorca, according to different tests (For more details see technical sheet). There shall be no sudden and major change in the structural integrity of the product after applying a load of up to 330lb.