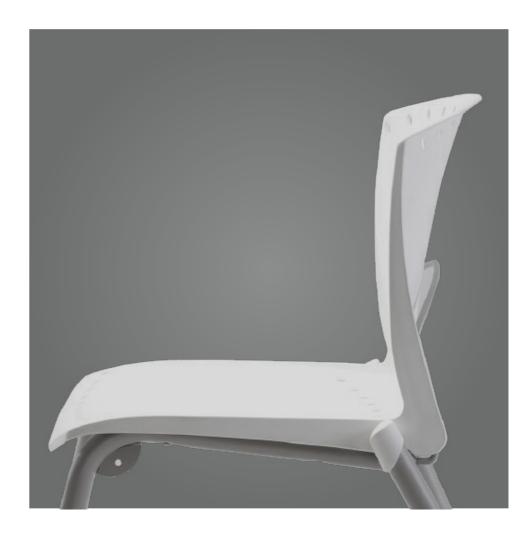

## COMPACT AND CONTEMPORARY

The GELO chair is characterized by its robustness and generous design, with a compact figure and contemporary aesthetic elements. With a wide range of accessories and a very good adaptation to space, it is an ideal and unique option.