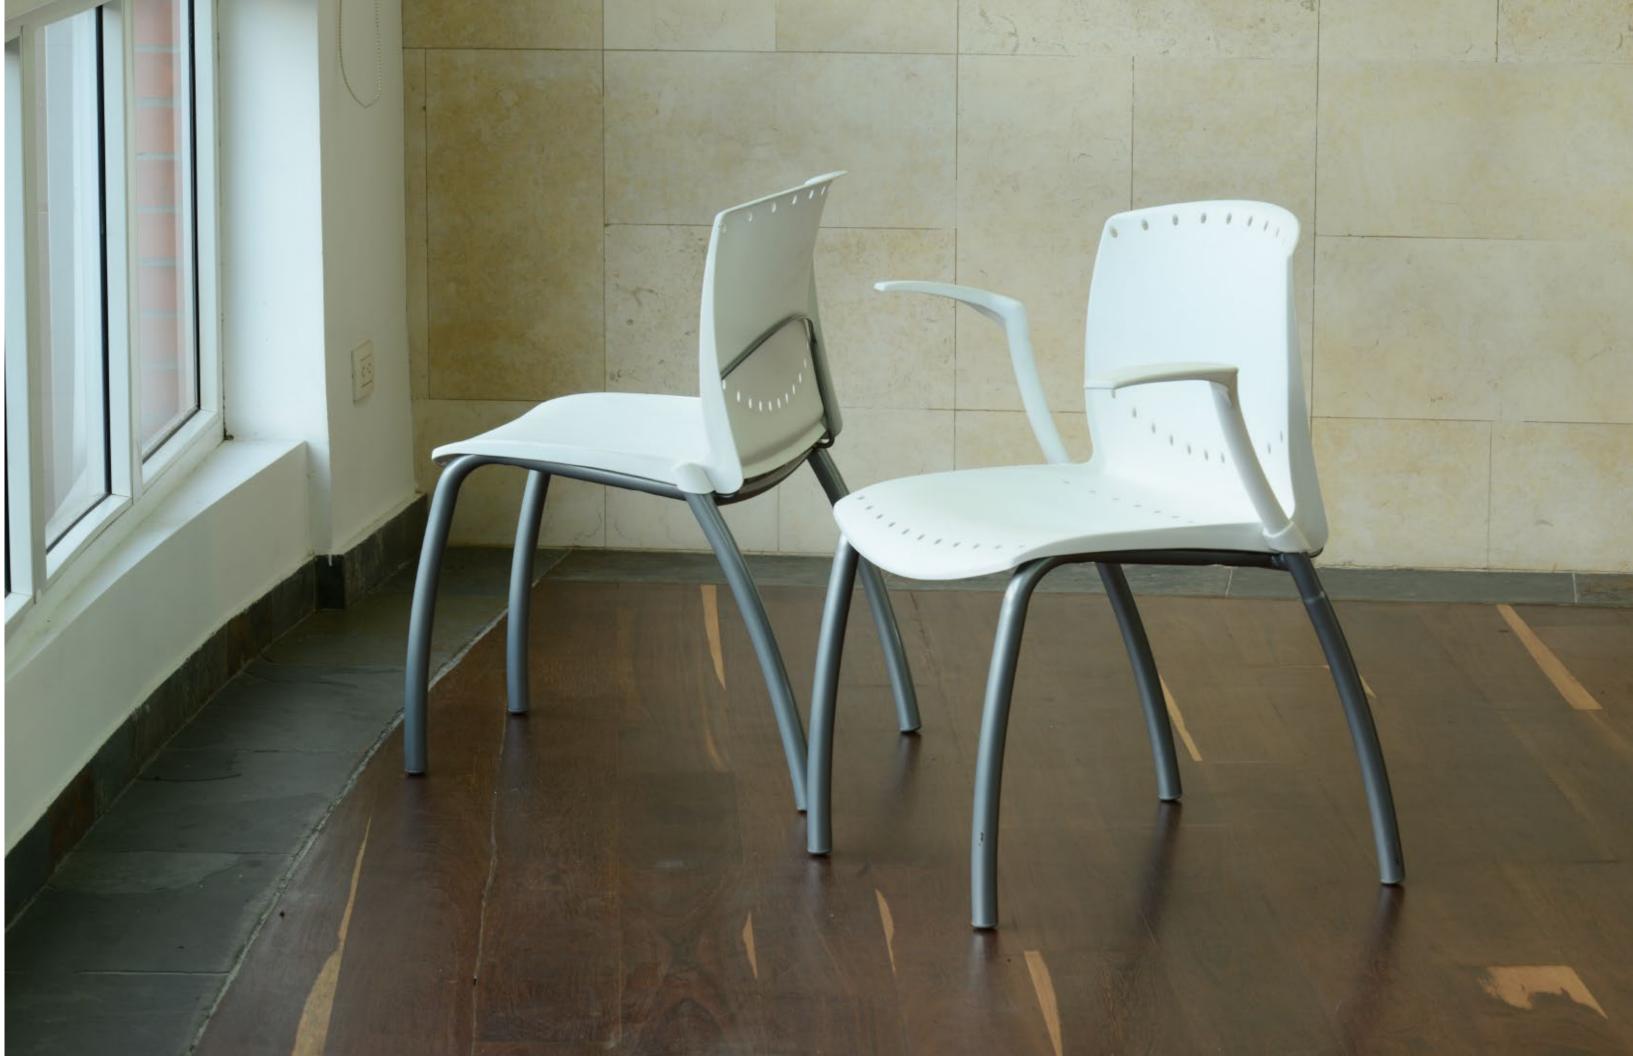

## COMPACT AND CONTEMPORARY

The GELO chair is characterized by its robustness and generous design, with a compact figure and contemporary aesthetic elements. With a wide range of accessories and a very good adaptation to space, it is an ideal and unique option.

## STACKABILITY

GELO can be stacked on groups of up to 2 units, one on top of the other.