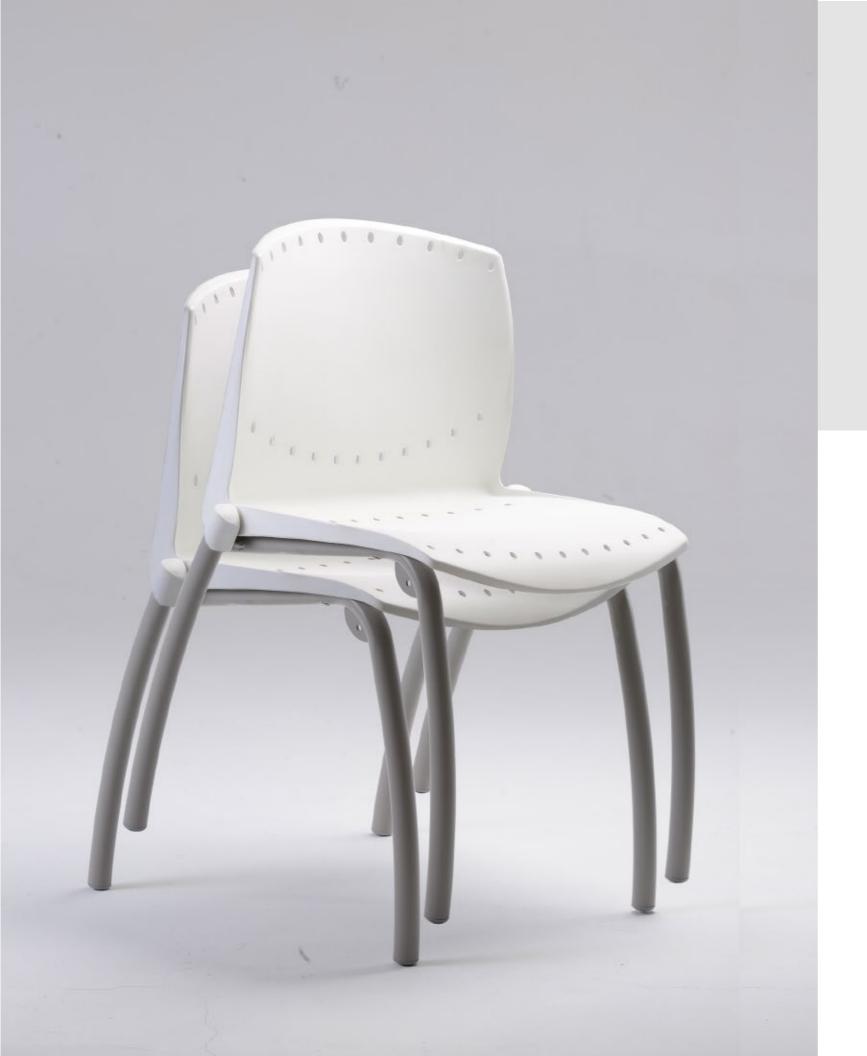

## STACKABILITY

GELO can be stacked on groups of up to 2 units, one on top of the other.