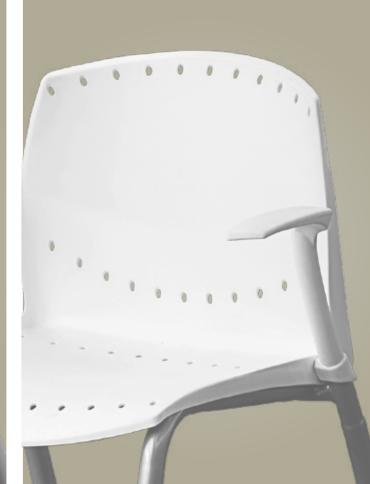

## COMPACT AND CONTEMPORARY

The GELO chair is characterized by its robustness and generous design, with a compact figure and contemporary aesthetic elements. With a wide range of accessories and a very good adaptation to space, it is an ideal and unique option.

AVAILABLE COLORS

TYPE B

DIMENSIONS

CERTIFICATIONS

The model GELO has been tested in the internal laboratory of Inorca, according to different tests (For more details see technical sheet). There shall be no sudden and major change in the structural integrity of the product after applying a load of up to 330lb.