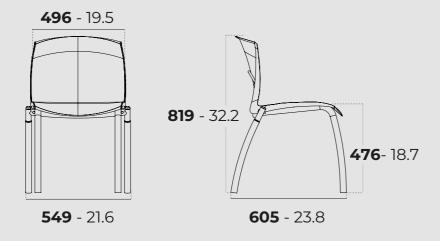

AVAILABLE COLORS

TYPE B

DIMENSIONS

CERTIFICATIONS

The model GELO has been tested in the internal laboratory of Inorca, according to different tests (For more details see technical sheet). There shall be no sudden and major change in the structural integrity of the product after applying a load of up to 330lb.