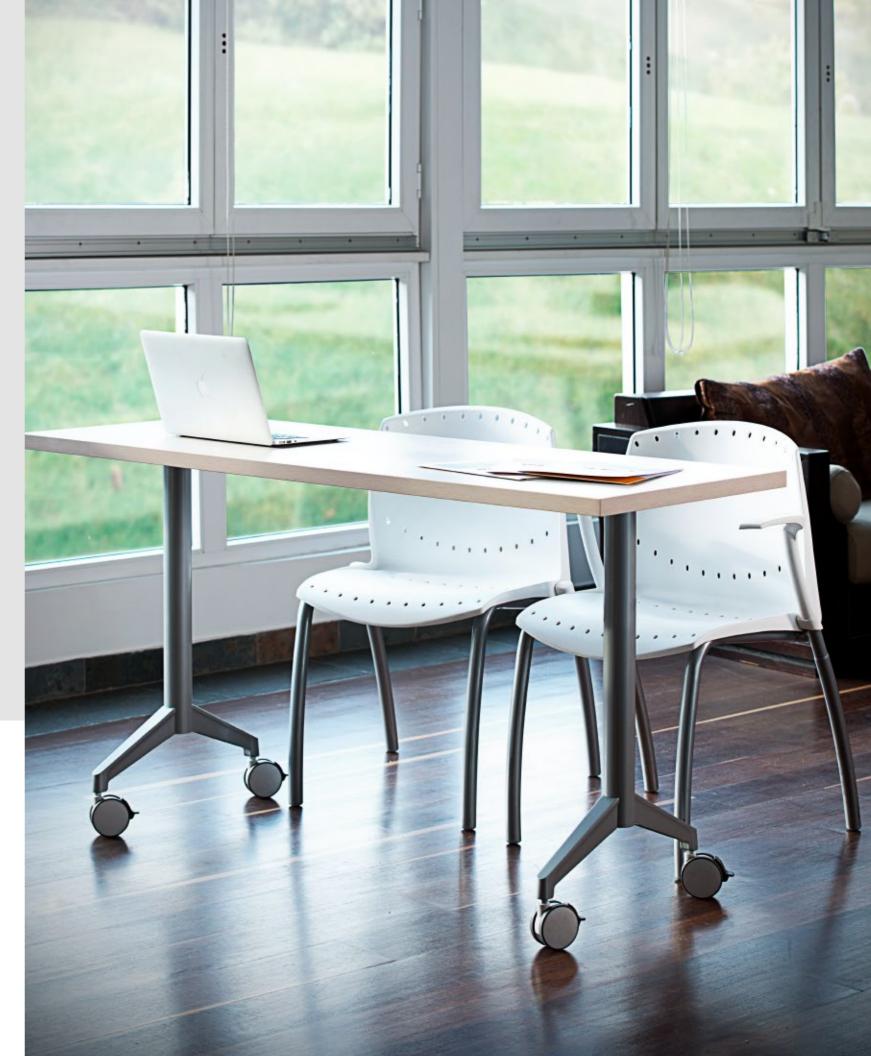

## COMPACT AND CONTEMPORARY

The GELO chair is characterized by its robustness and generous design, with a compact figure and contemporary aesthetic elements. With a wide range of accessories and a very good adaptation to space, it is an ideal and unique option.