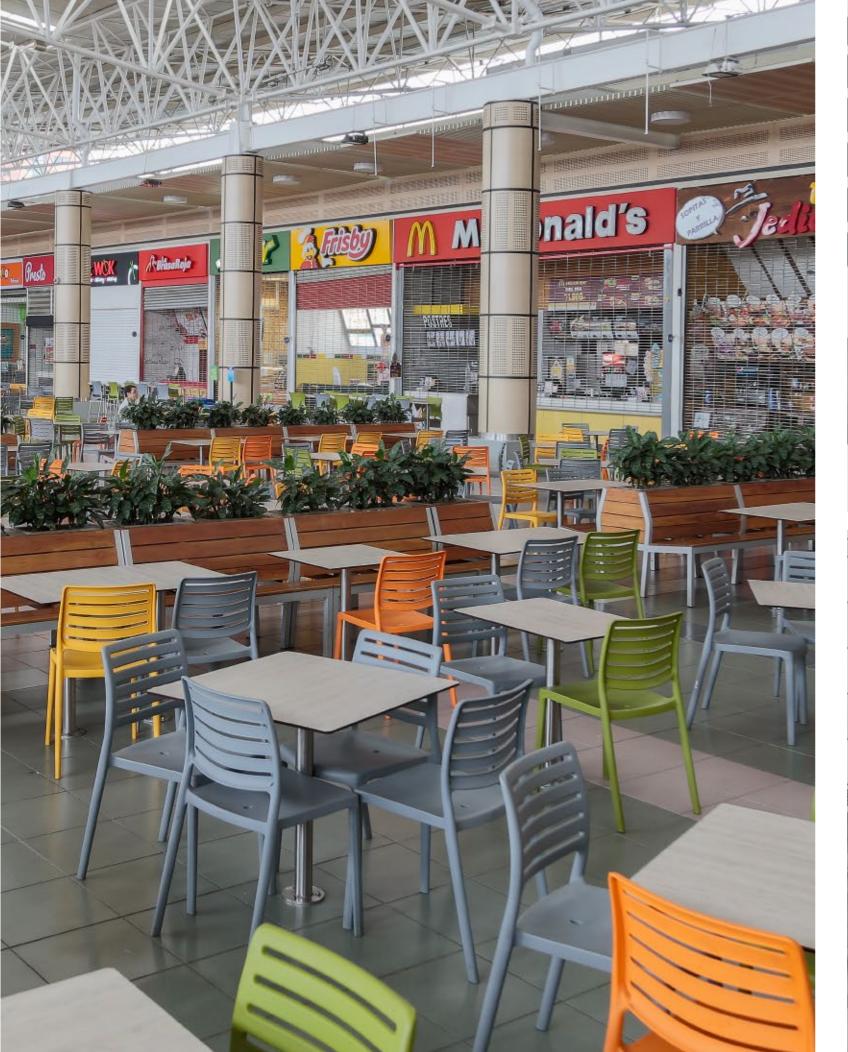

## COMFORTABLE

AND LIGHT

The KHAO chair combines aesthetic, ergonomic and practical elements in a perfect piece for any space. Its elegant and lightweight design fits very well in different scenarios and also provides a great feeling of comfort.