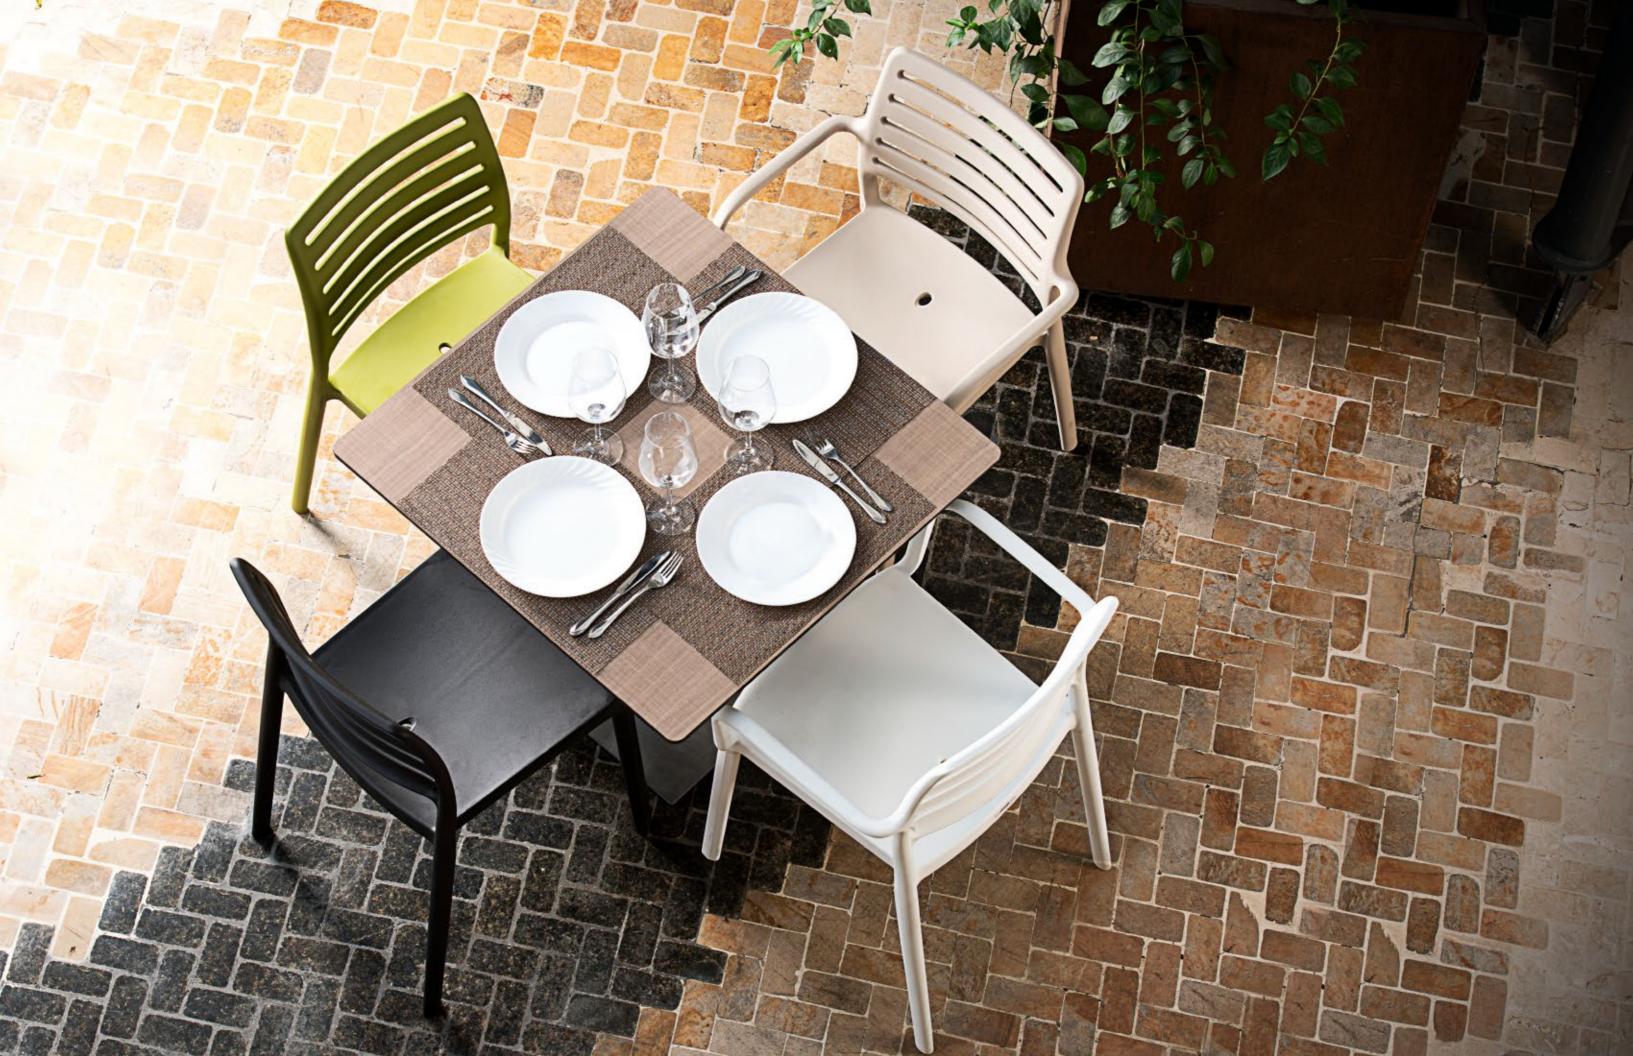

## COMFORTABLE

AND LIGHT

The KHAO chair combines aesthetic, ergonomic and practical elements in a perfect piece for any space. Its elegant and lightweight design fits very well in different scenarios and also provides a great feeling of comfort.

### AVAILABLE COLORS