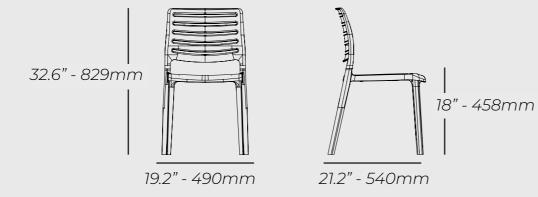

# KHAO

DIMENSIONS

CERTIFICATIONS

The model KHAO has been tested according to the standard ANSI/BIFMA X5.1. There shall be no sudden and major change in the structural integrity of the product after applyng a funtional load of up to 300 lb.