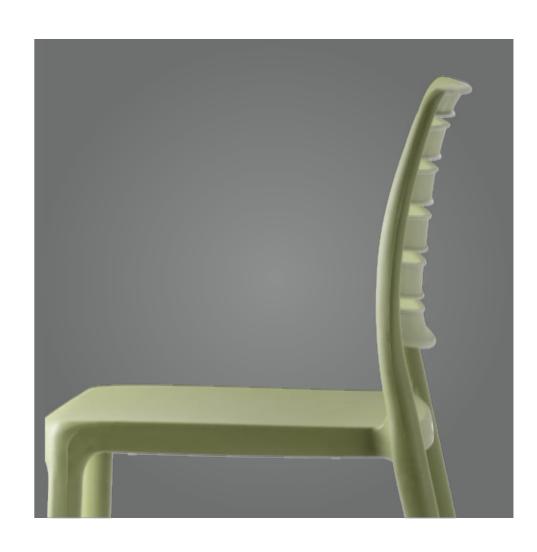

## COMFORTABLE

AND LIGHT

The KHAO chair combines aesthetic, ergonomic and practical elements in a perfect piece for any space. Its elegant and lightweight design fits very well in different scenarios and also provides a great feeling of comfort.