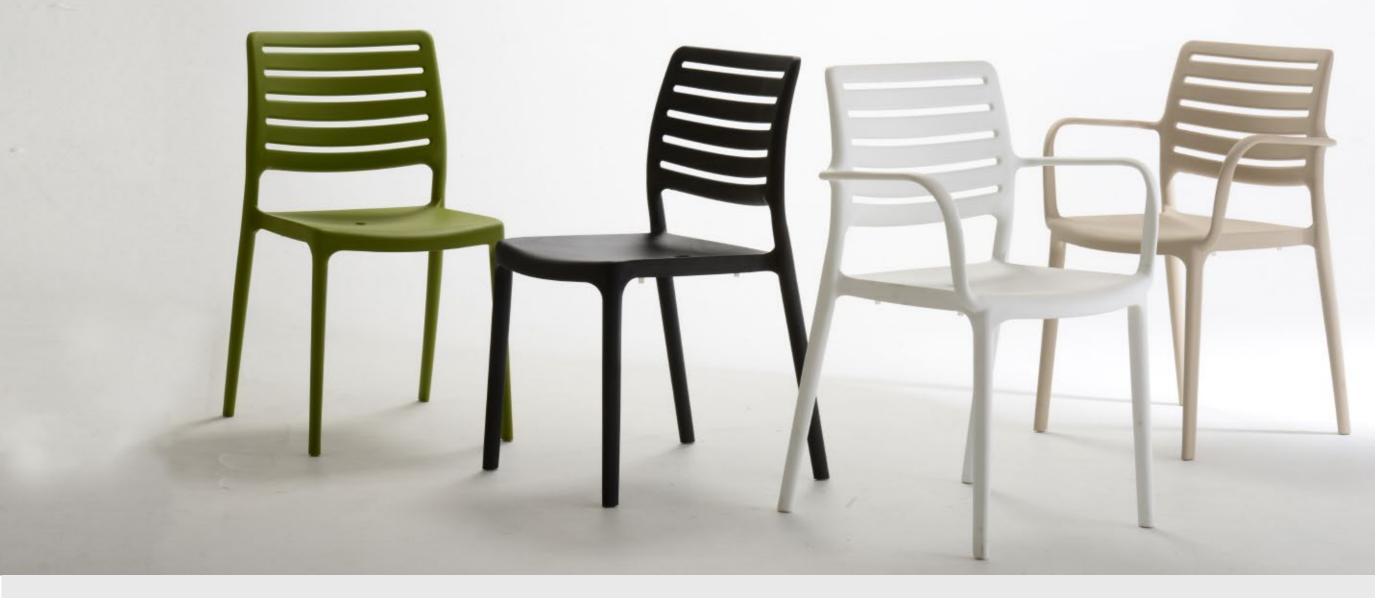

## COMFORTABLE

AND LIGHT

The KHAO chair combines aesthetic, ergonomic and practical elements in a perfect piece for any space. Its elegant and lightweight design fits very well in different scenarios and also provides a great feeling of comfort.

### AVAILABLE COLORS