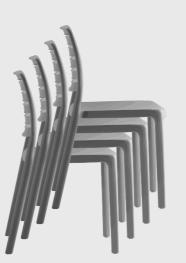

### STACKABILITY

KHAO can be stacked, one on top of the other, on groups of up to 8 units for version with arms, and 9 units for armless version. And could be used (according to technical specifications) as in indoor spaces as in outdoors.