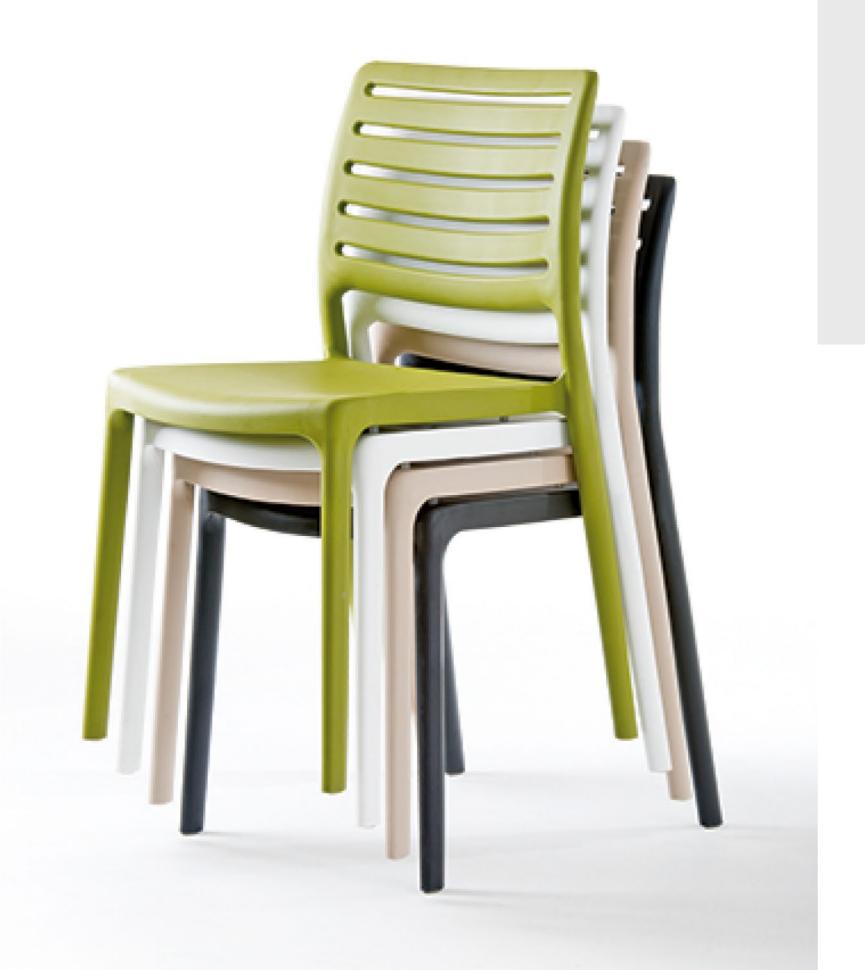

### STACKABILITY

KHAO can be stacked, one on top of the other, on groups of up to 8 units for version with arms, and 9 units for armless version. And could be used (according to technical specifications) as in indoor spaces as in outdoors.