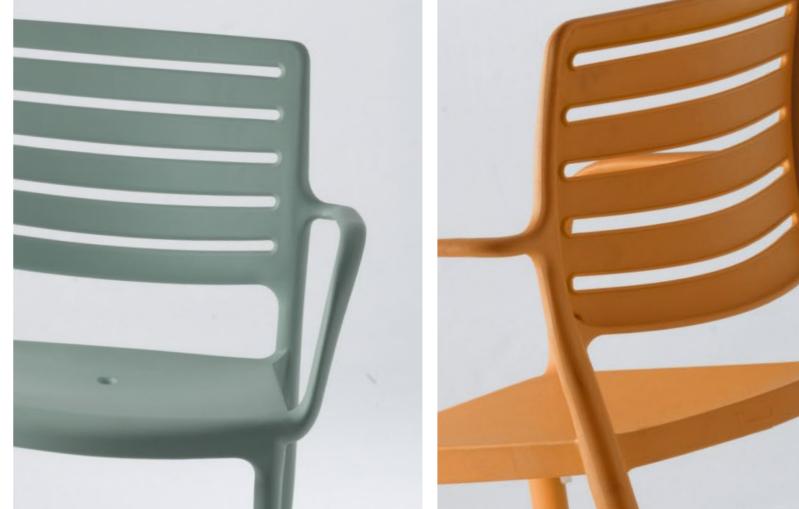

ND LIGHT





The KHAO chair combines aesthetic, ergonomic and practical elements in a perfect piece for any space. Its elegant and lightweight design fits very well in different scenarios and also provides a great feeling of comfort.

### AVAILABLE COLORS







































# KHAO





DIMENSIONS



CERTIFICATIONS



The model KHAO has been tested according to the standard ANSI/BIFMA X5.1. There shall be no sudden and major change in the structural integrity of the product after applyng a funtional load of up to 300 lb.



### STACKABILITY





KHAO can be stacked, one on top of the other, on groups of up to 8 units for version with arms, and 9 units for armless version. And could be used (according to technical specifications) as in indoor spaces as in outdoors.