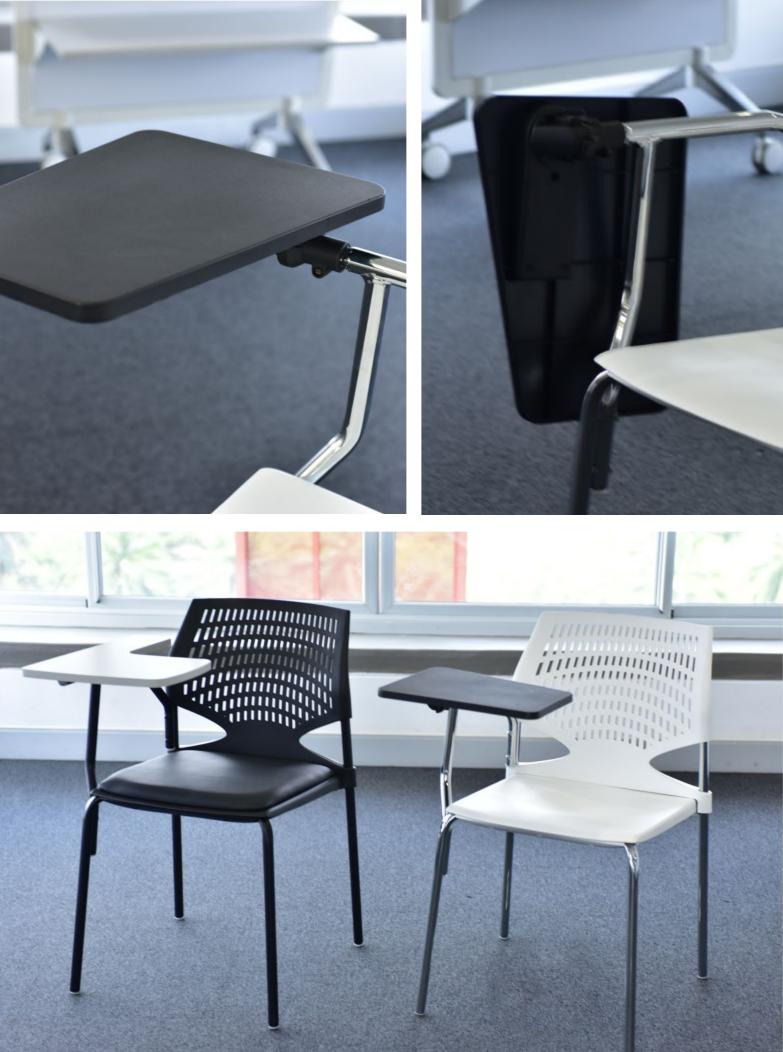

### **VERSATILE** AND AESTHETIC

The ZED, ZAG, KOB and DAM chairs stand out for their incredible versatility and adaptation to spaces. Its multiple configurations and high-level aesthetics make this family a perfect option for any kind of activities.