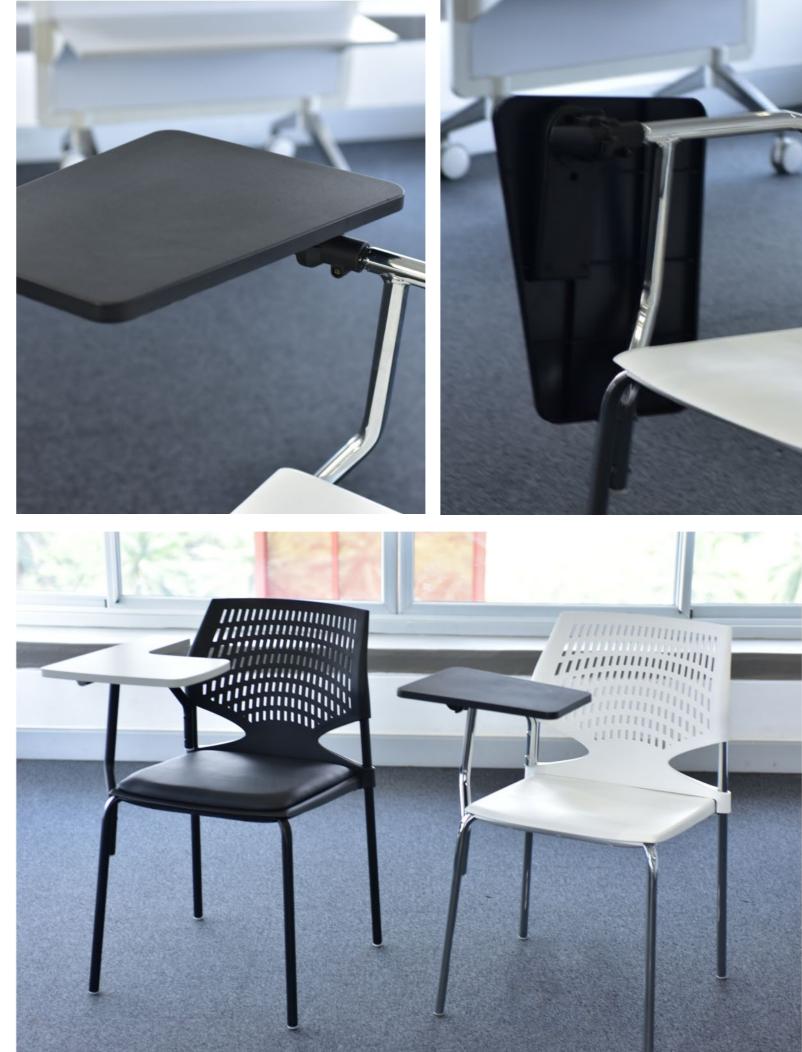

### **VERSATILE** AND AESTHETIC

The ZED, ZAG, KOB and DAM chairs stand out for their incredible versatility and adaptation to spaces. Its multiple configurations and high-level aesthetics make this family a perfect option for any kind of activities.