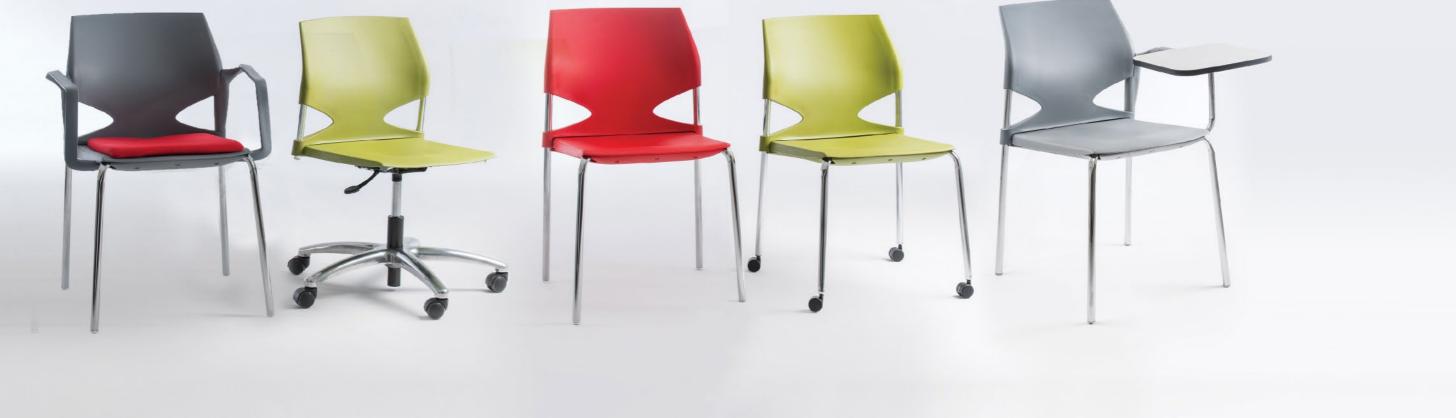

### **VERSATILE** AND AESTHETIC

The ZED, ZAG, KOB and DAM chairs stand out for their incredible versatility and adaptation to spaces. Its multiple configurations and high-level aesthetics make this family a perfect option for any kind of activities.

#### AVAILABLE COLORS

|                             | Armless | With arms | Upholstered | Semi-<br>upholstered | Swivel<br>chair | Task | Stool |
|-----------------------------|---------|-----------|-------------|----------------------|-----------------|------|-------|
| AVAILABLE<br>CONFIGURATIONS |         |           |             |                      |                 |      |       |