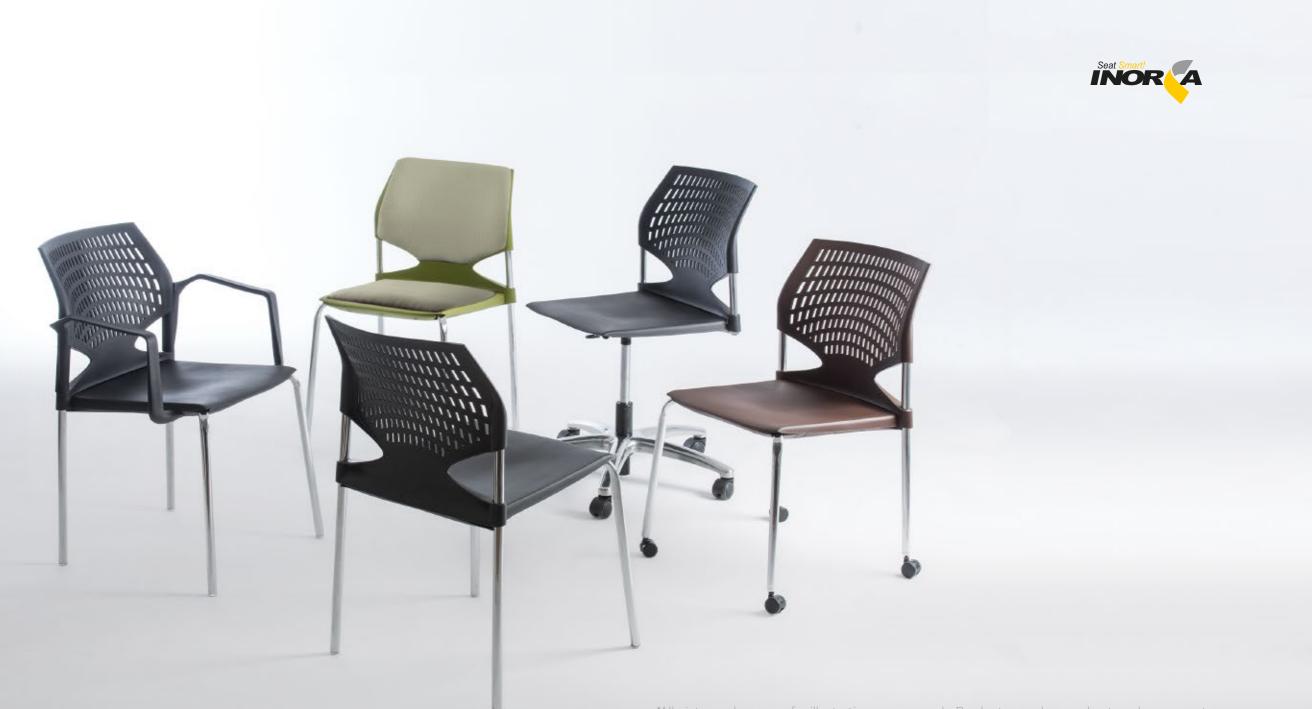

### **VERSATILE** AND AESTHETIC

The ZED, ZAG, KOB and DAM chairs stand out for their incredible versatility and adaptation to spaces. Its multiple configurations and high-level aesthetics make this family a perfect option for any kind of activities.

\*All pictures shown are for illustration purpose only. Product may change due to enhancement

| AVAILABLE<br>CONFIGURATIONS | Armless | With arms | Upholstered | Semi-<br>upholstered | Swivel<br>chair | Task | Stool |
|-----------------------------|---------|-----------|-------------|----------------------|-----------------|------|-------|
|                             |         |           |             |                      |                 |      |       |