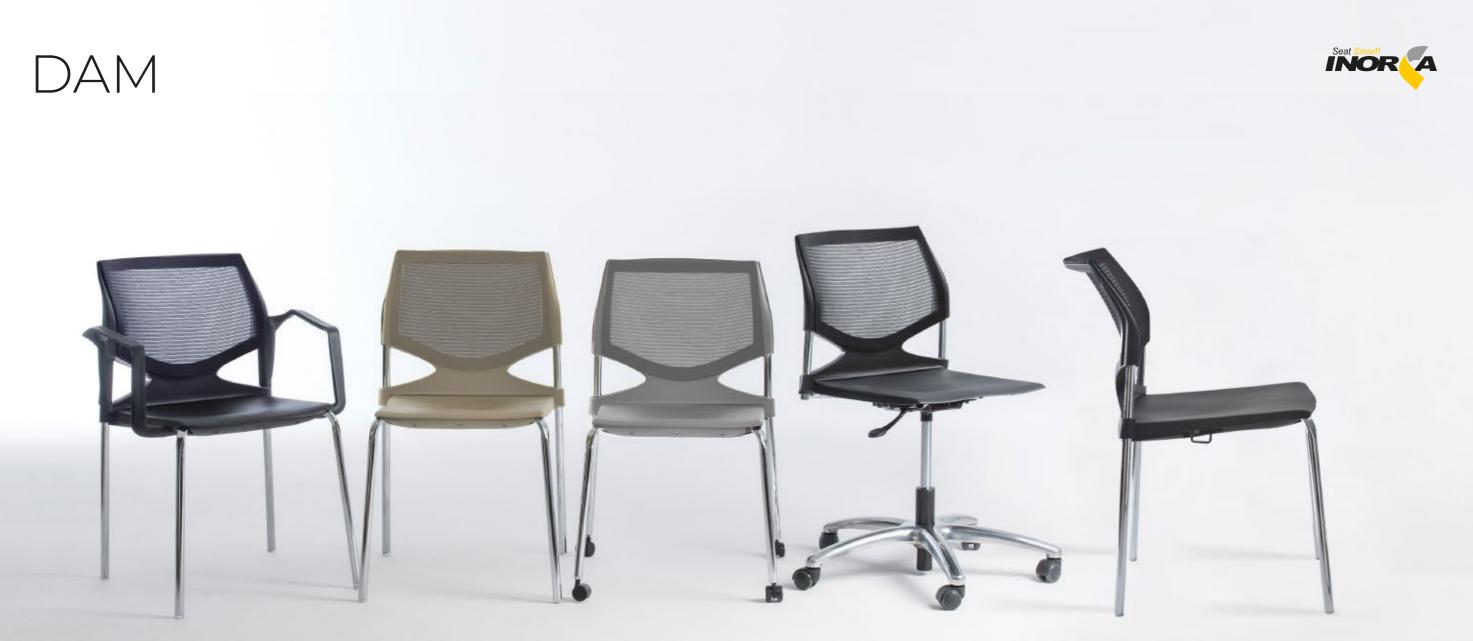

### **VERSATILE** AND AESTHETIC

The ZED, ZAG, KOB and DAM chairs stand out for their incredible versatility and adaptation to spaces. Its multiple configurations and high-level aesthetics make this family a perfect option for any kind of activities.