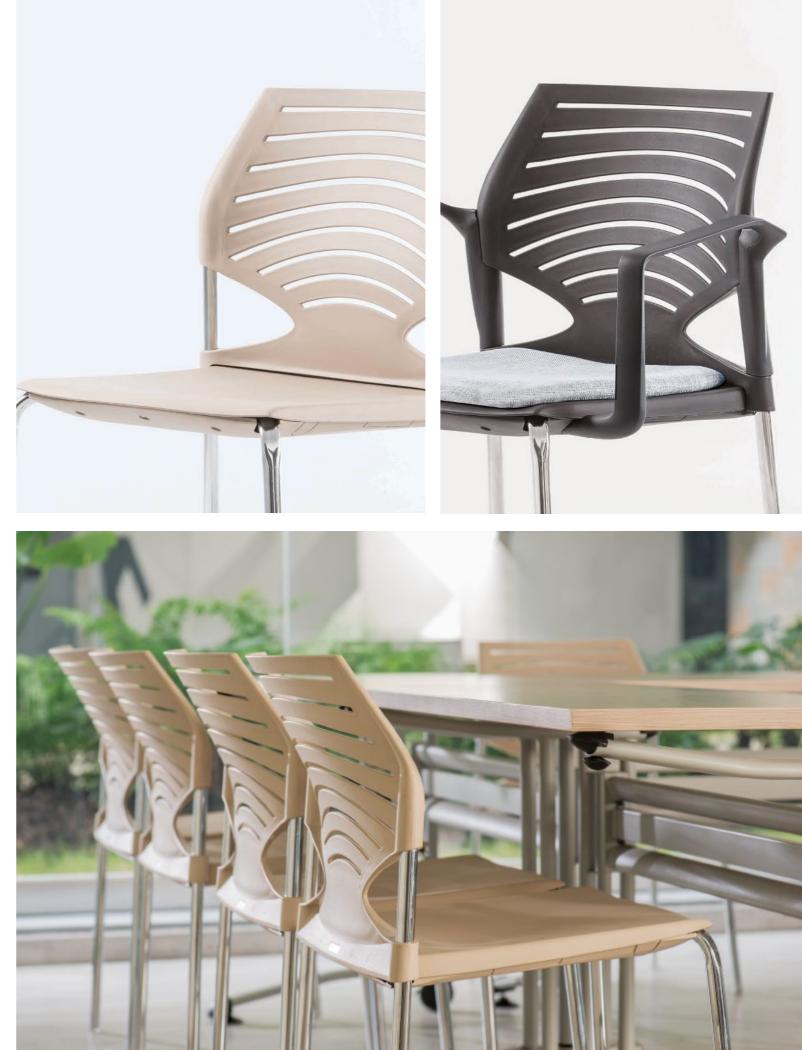

### **VERSATILE** AND AESTHETIC

The ZED, ZAG, KOB and DAM chairs stand out for their incredible versatility and adaptation to spaces. Its multiple configurations and high-level aesthetics make this family a perfect option for any kind of activities.