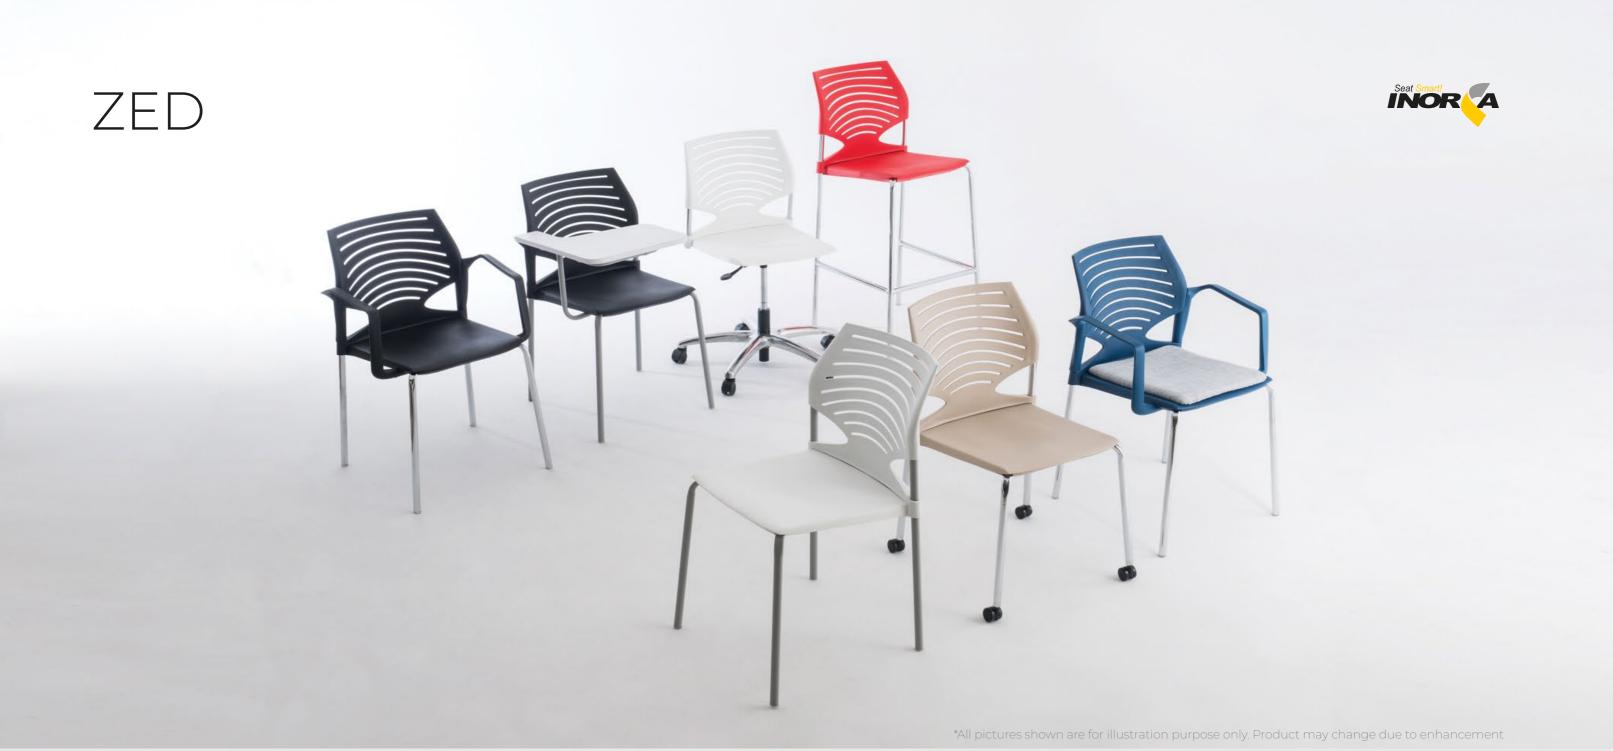

### **VERSATILE** AND AESTHETIC

The ZED, ZAG, KOB and DAM chairs stand out for their incredible versatility and adaptation to spaces. Its multiple configurations and high-level aesthetics make this family a perfect option for any kind of activities.

\*All pictures shown are for illustration purpose only. Product may change due to enhancement

| AVAILABLE<br>CONFIGURATIONS | Armless | With arms | Upholstered | Semi-<br>upholstered | Swivel<br>chair | Task | Stool |
|-----------------------------|---------|-----------|-------------|----------------------|-----------------|------|-------|
|                             |         |           |             |                      |                 |      |       |