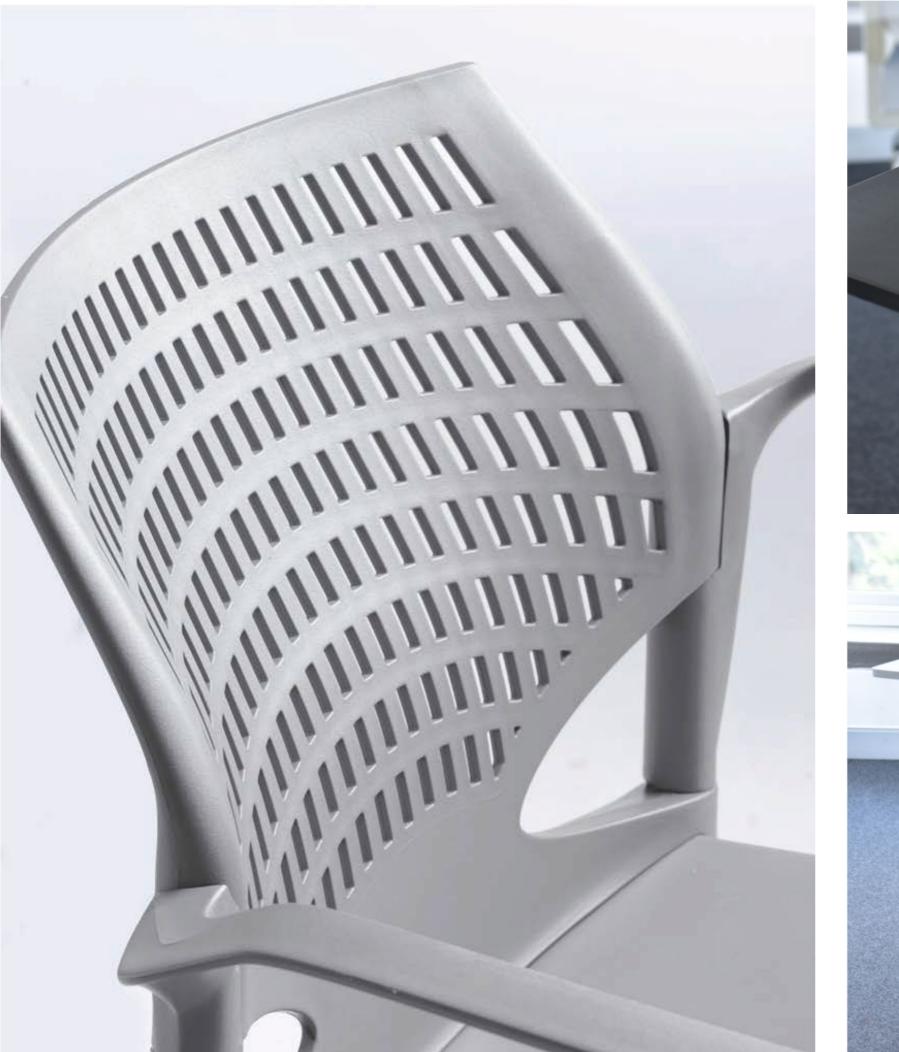

### **VERSATILE** AND AESTHETIC

The ZED, ZAG, KOB and DAM chairs stand out for their incredible versatility and adaptation to spaces. Its multiple configurations and high-level aesthetics make this family a perfect option for any kind of activities.