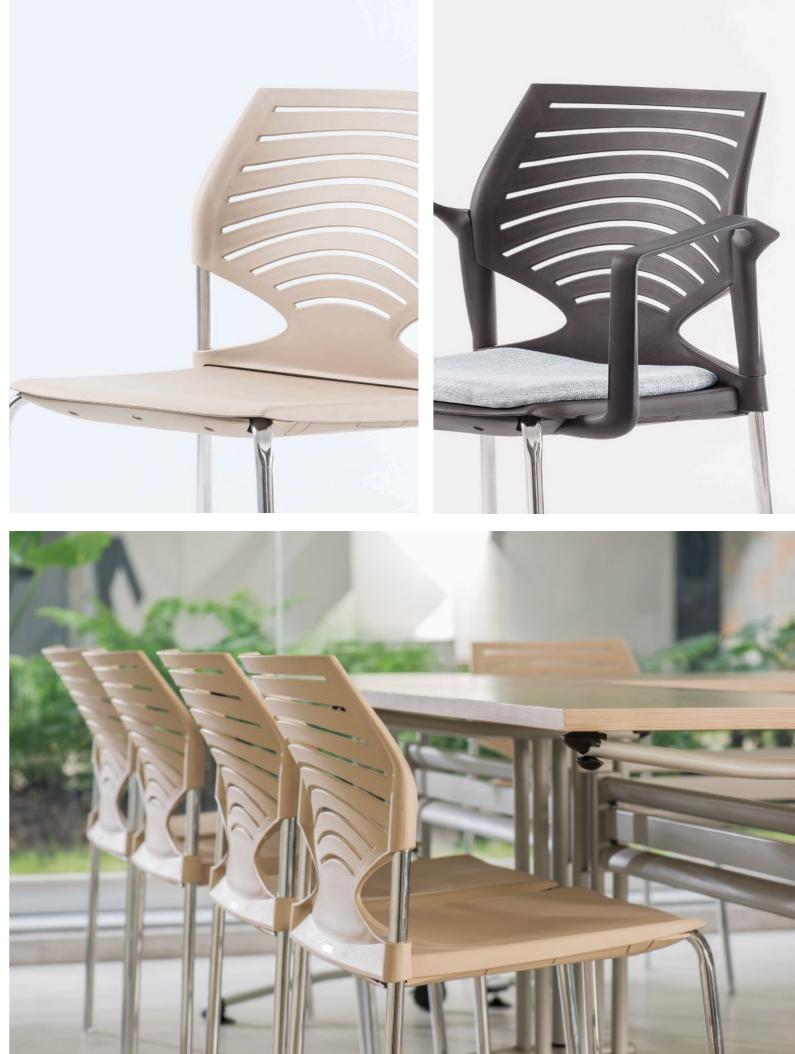

### **VERSATILE** AND AESTHETIC

The ZED, ZAG, KOB and DAM chairs stand out for their incredible versatility and adaptation to spaces. Its multiple configurations and high-level aesthetics make this family a perfect option for any kind of activities.