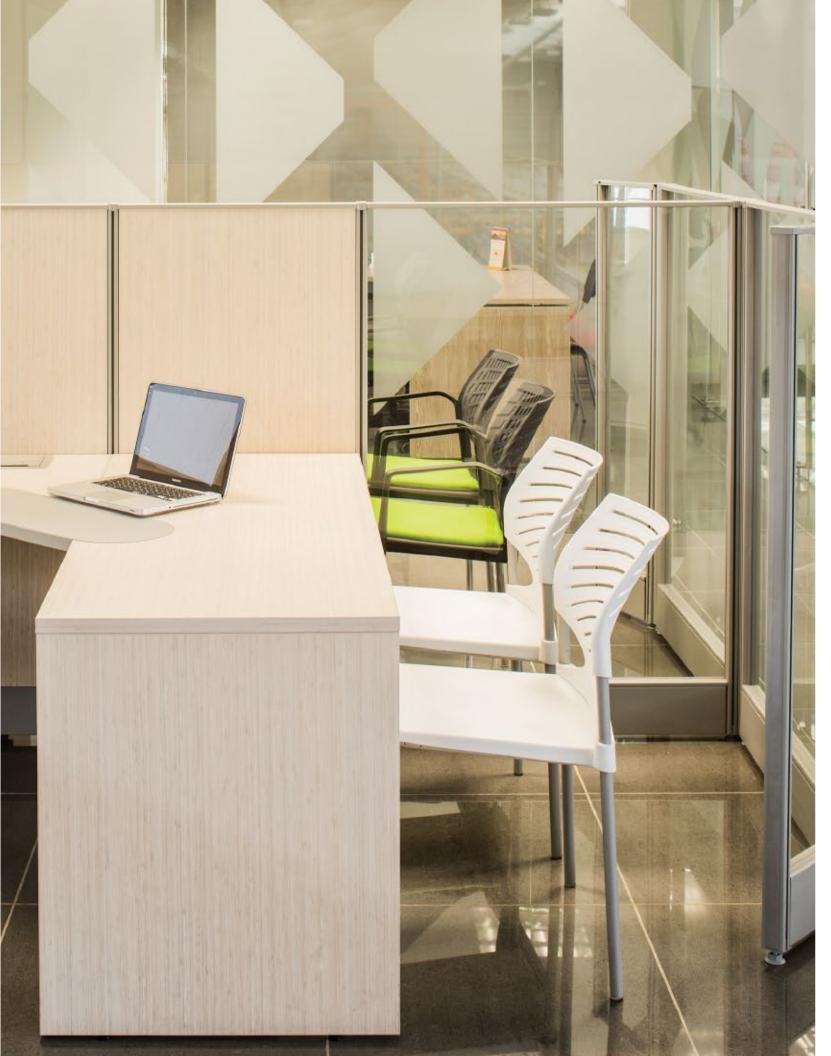

### **VERSATILE** AND AESTHETIC

The ZED, ZAG, KOB and DAM chairs stand out for their incredible versatility and adaptation to spaces. Its multiple configurations and high-level aesthetics make this family a perfect option for any kind of activities.