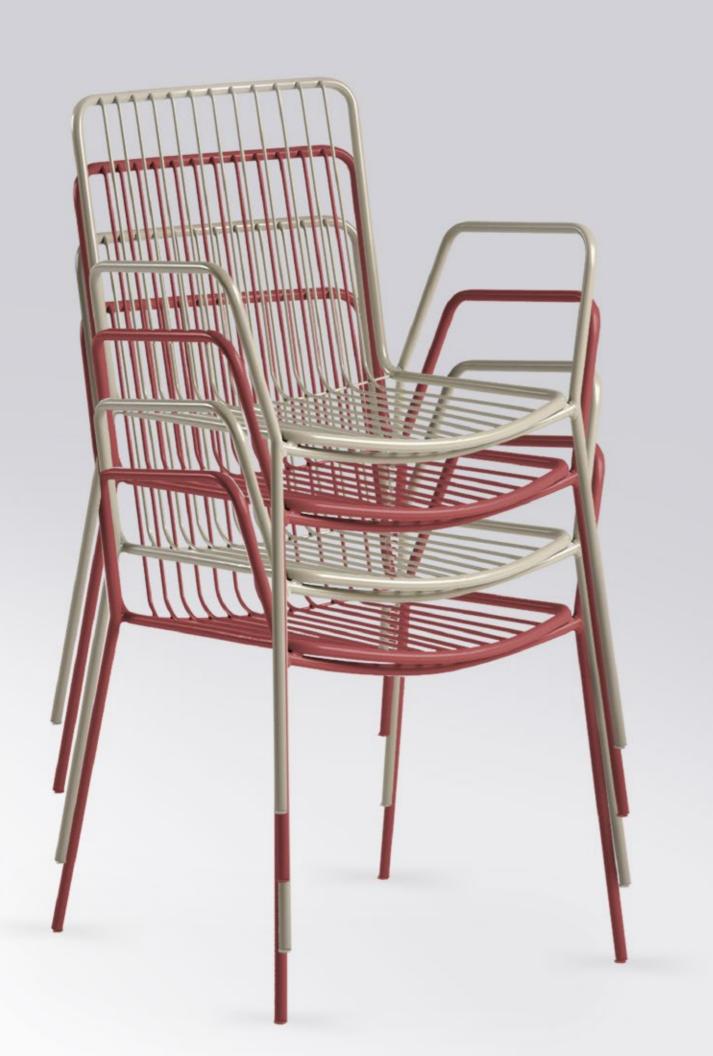

## APILABILIDAD

KOVA can be stacked on groups of up to 4 units, one on top of the other