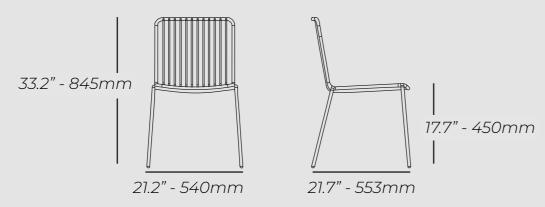

# LIGHT AND AESTHETIC





If something characterizes KOVA, it is its unique and differentiating aesthetic, which brings a modern and contemporary touch to any space. In addition, its lightweight and compact design provides a feeling of comfort and satisfaction.

### AVAILABLE COLORS



TYPE B





















# KOVA







#### DIMENSIONS



#### CERTIFICATIONS



The model KOVA has been tested in the internal laboratory of Inorca, according to different tests (For more details see technical sheet). There shall be no sudden and major change in the structural integrity of the product after applying a load of up to 617 lb.



## APILABILIDAD



KOVA can be stacked on groups of up to 4 units, one on top of the other