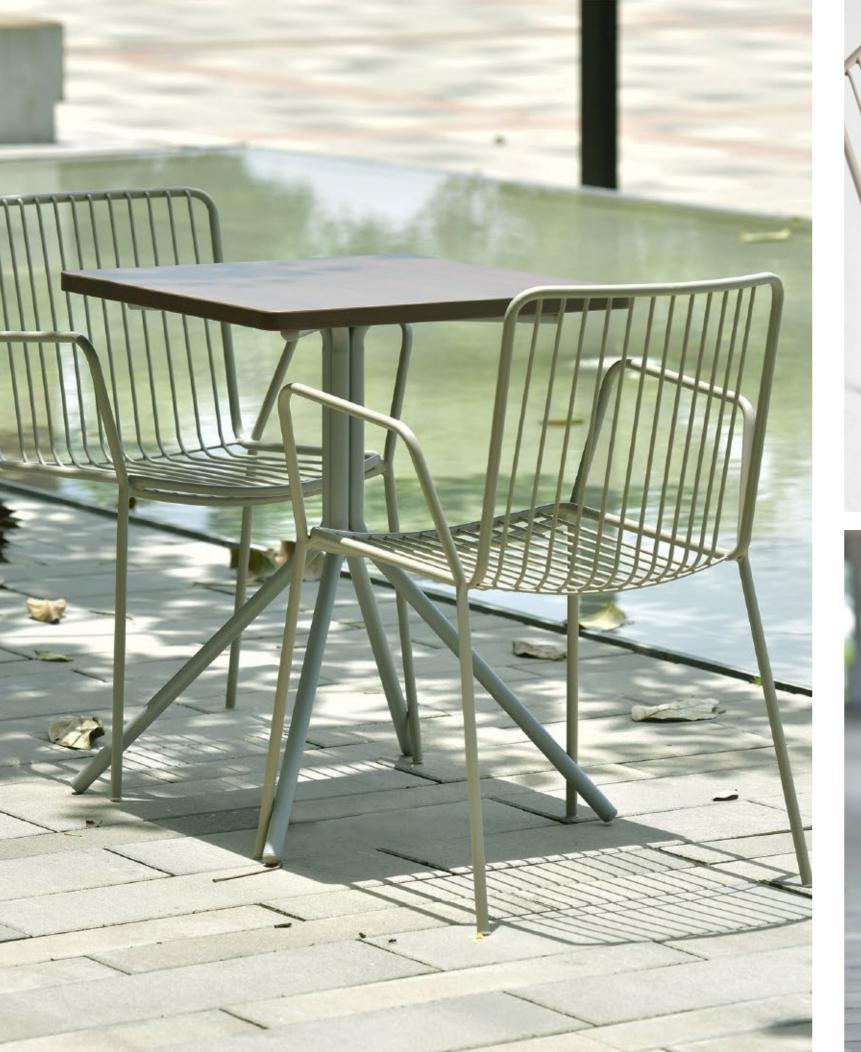

# LIGHT AND AESTHETIC

If something characterizes KOVA, it is its unique and differentiating aesthetic, which brings a modern and contemporary touch to any space. In addition, its lightweight and compact design provides a feeling of comfort and satisfaction.