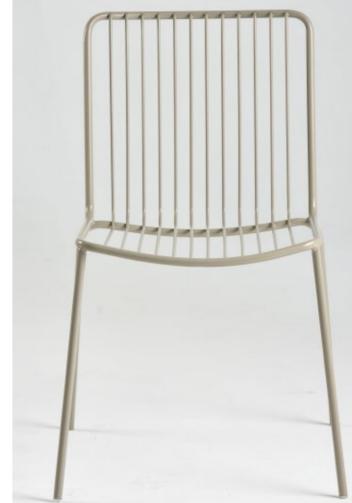

# LIGHT AND AESTHETIC

If something characterizes KOVA, it is its unique and differentiating aesthetic, which brings a modern and contemporary touch to any space. In addition, its lightweight and compact design provides a feeling of comfort and satisfaction.

# KOVA