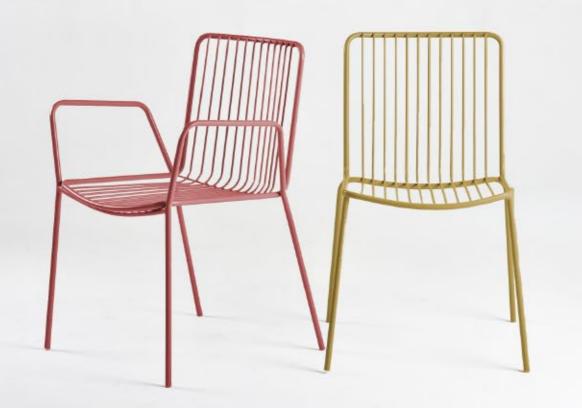

# LIGHT AND AESTHETIC

If something characterizes KOVA, it is its unique and differentiating aesthetic, which brings a modern and contemporary touch to any space. In addition, its lightweight and compact design provides a feeling of comfort and satisfaction.

### AVAILABLE COLORS

TYPE B