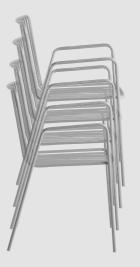

## APILABILIDAD

KOVA can be stacked on groups of up to 4 units, one on top of the other