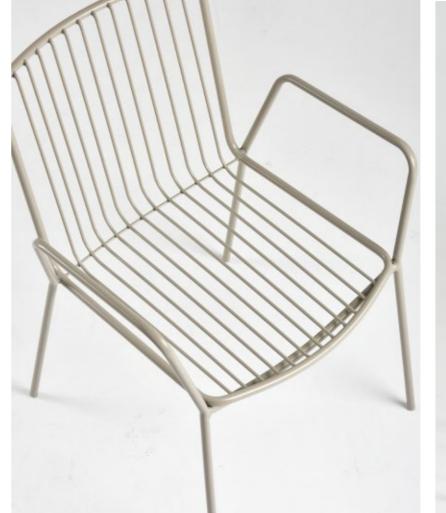

# LIGHT AND AESTHETIC

If something characterizes KOVA, it is its unique and differentiating aesthetic, which brings a modern and contemporary touch to any space. In addition, its lightweight and compact design provides a feeling of comfort and satisfaction.