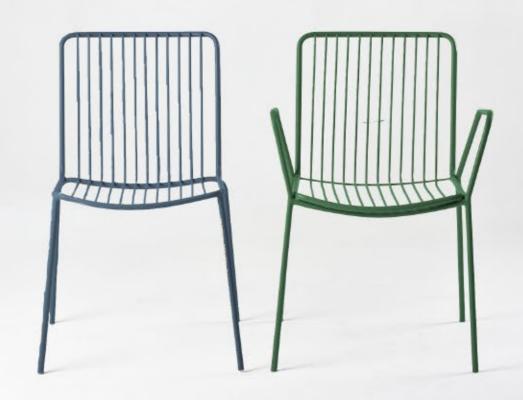

# LIGHT AND AESTHETIC

If something characterizes KOVA, it is its unique and differentiating aesthetic, which brings a modern and contemporary touch to any space. In addition, its lightweight and compact design provides a feeling of comfort and satisfaction.

### AVAILABLE COLORS

TYPE B