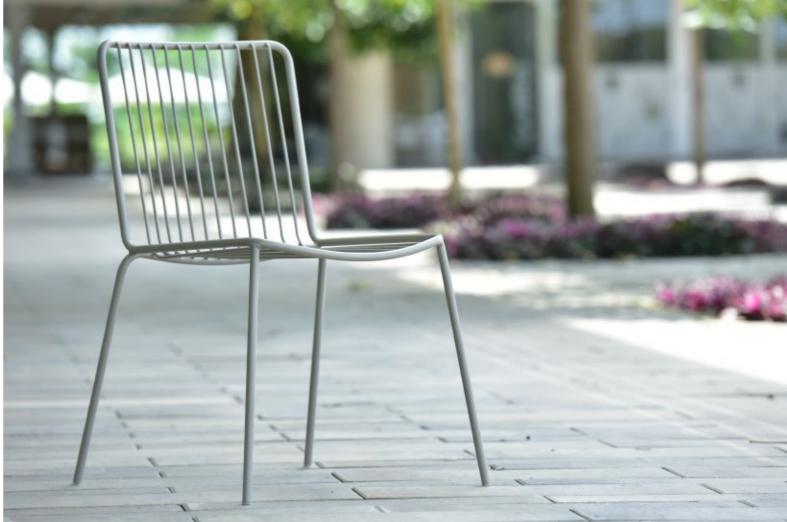

# LIGHT AND AESTHETIC

If something characterizes KOVA, it is its unique and differentiating aesthetic, which brings a modern and contemporary touch to any space. In addition, its lightweight and compact design provides a feeling of comfort and satisfaction.

# KOVA