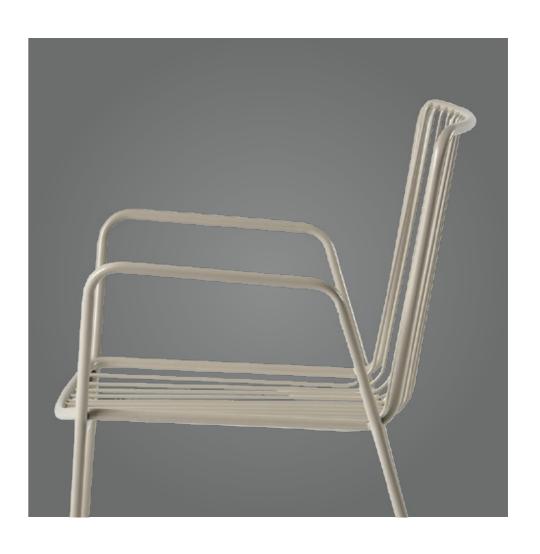

# LIGHT AND AESTHETIC

If something characterizes KOVA, it is its unique and differentiating aesthetic, which brings a modern and contemporary touch to any space. In addition, its lightweight and compact design provides a feeling of comfort and satisfaction.