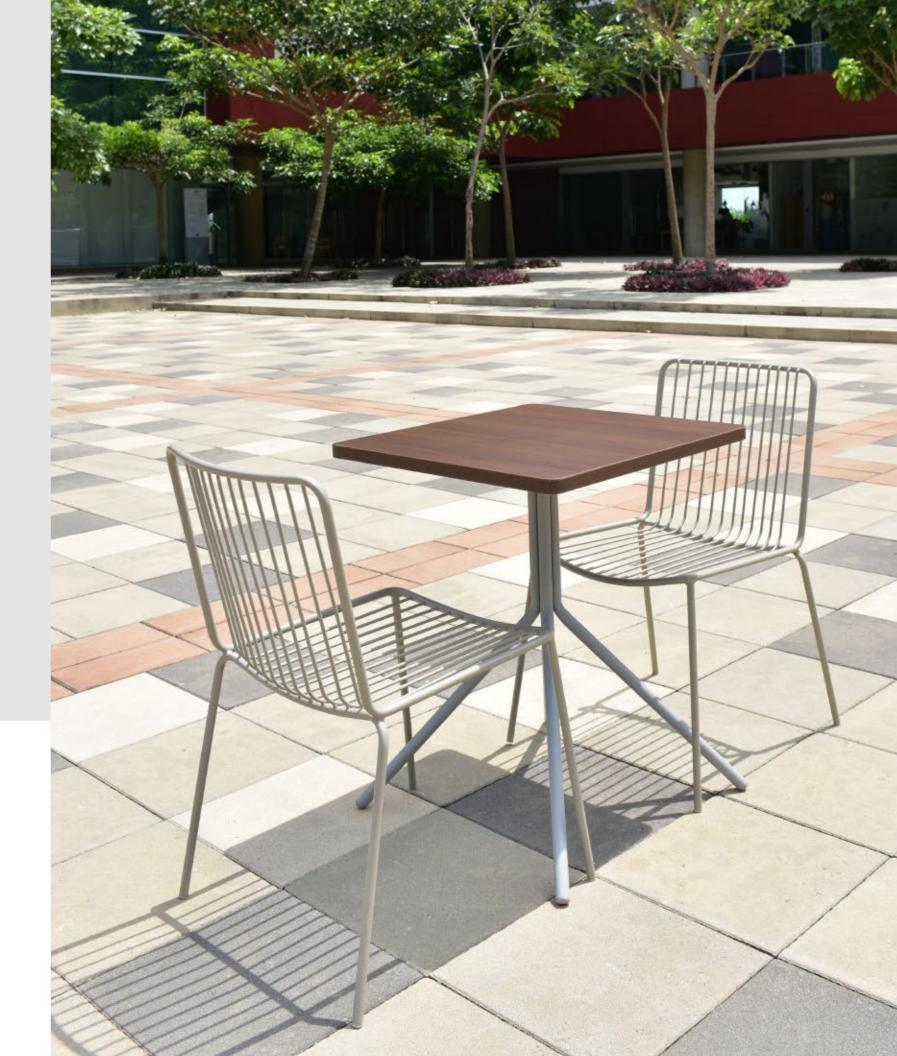

# LIGHT AND AESTHETIC

If something characterizes KOVA, it is its unique and differentiating aesthetic, which brings a modern and contemporary touch to any space. In addition, its lightweight and compact design provides a feeling of comfort and satisfaction.

# KOVA