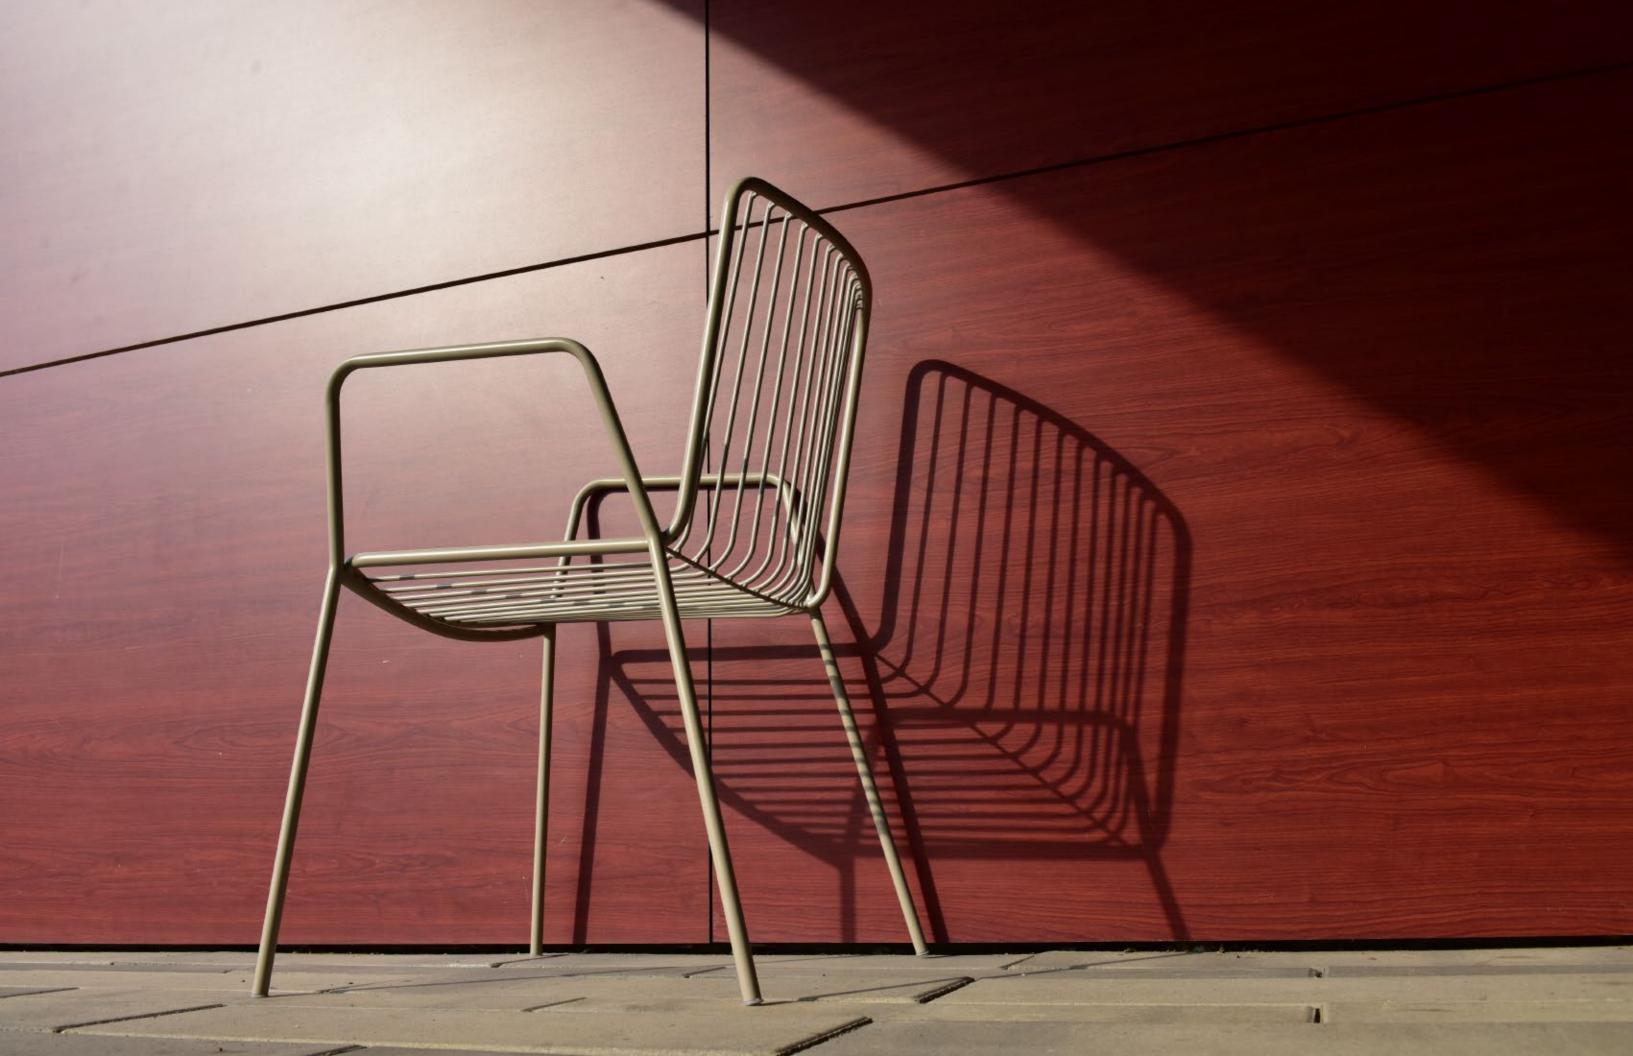

# LIGHT AND AESTHETIC

If something characterizes KOVA, it is its unique and differentiating aesthetic, which brings a modern and contemporary touch to any space. In addition, its lightweight and compact design provides a feeling of comfort and satisfaction.