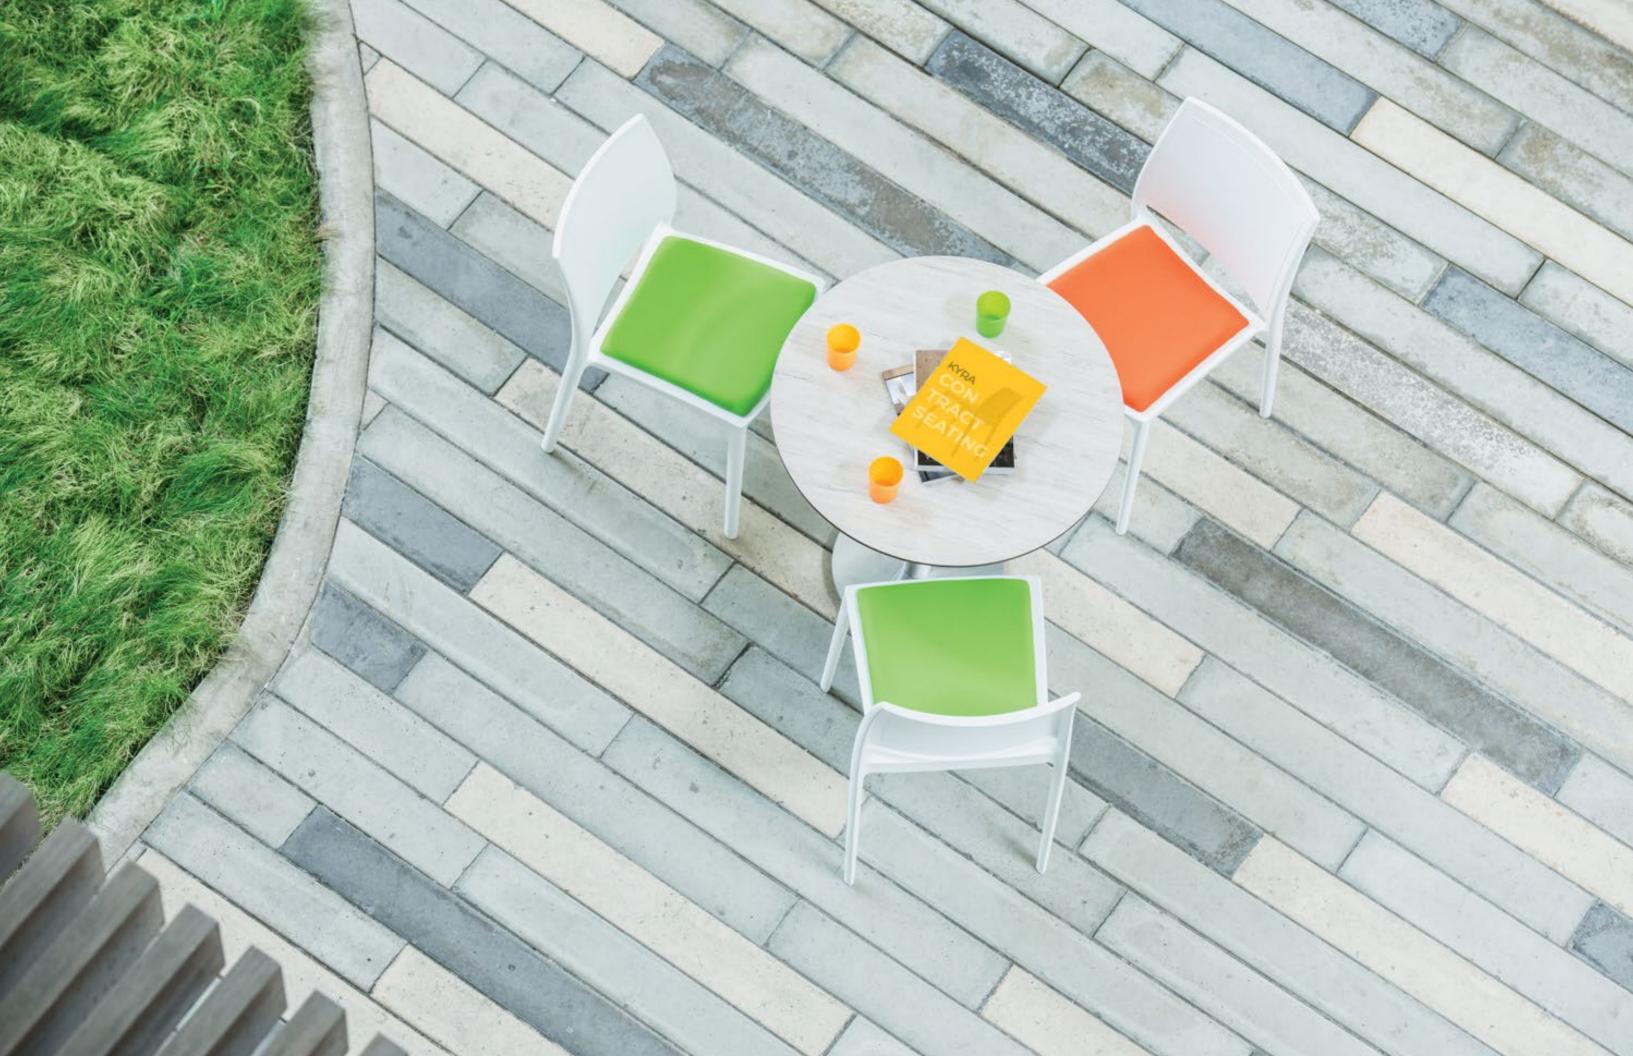

## **COMPACT** AND PRACTICAL

The KYRA chair stands out for its elegant, simple and compact touch, which makes it an ideal option to complement a wide range of different spaces. Its practical design and versatility make KYRA one of our best-sellers.

KYRA can be stacked, one on top of the other, on groups of up to 5 units for version with arms, and 6 units for armless version. And could be used (according to technical specifications) as in indoor spaces as in outdoors.