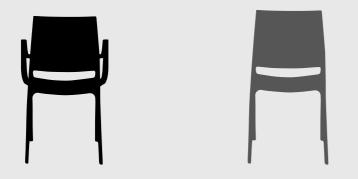

KYRA can be stacked, one on top of the other, on groups of up to 5 units for version with arms, and 6 units for armless version. And could be used (according to technical specifications) as in indoor spaces as in outdoors.