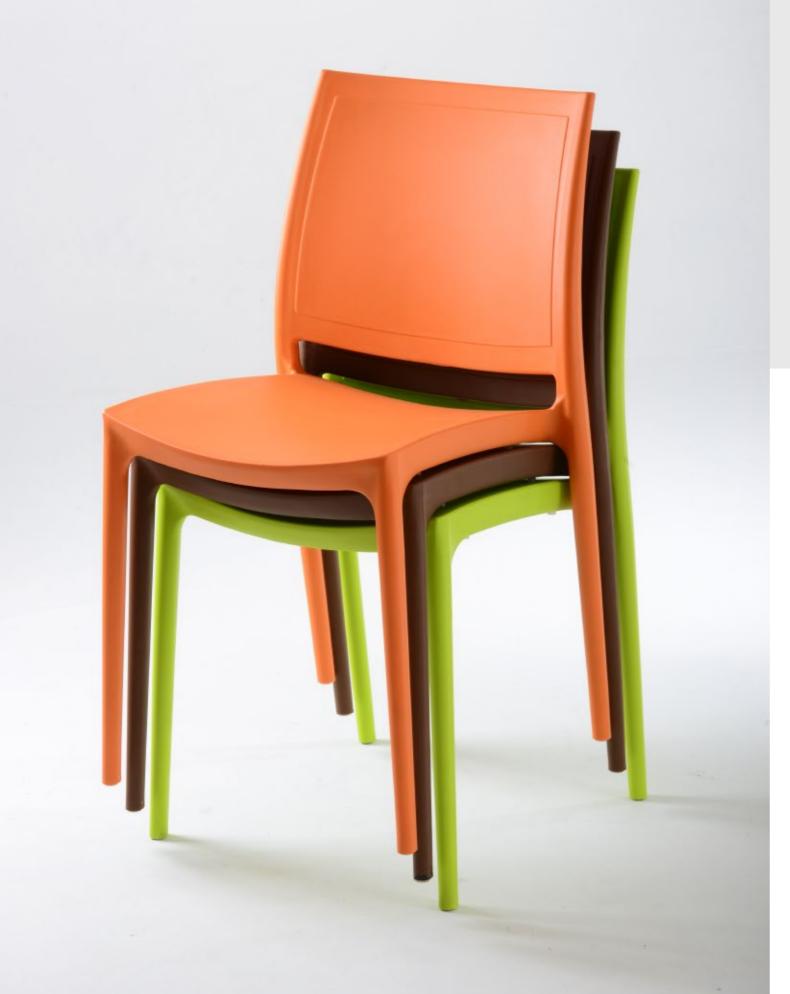

KYRA can be stacked, one on top of the other, on groups of up to 5 units for version with arms, and 6 units for armless version. And could be used (according to technical specifications) as in indoor spaces as in outdoors.