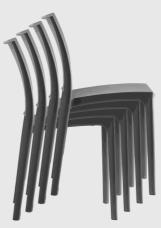

KYRA can be stacked, one on top of the other, on groups of up to 5 units for version with arms, and 6 units for armless version. And could be used (according to technical specifications) as in indoor spaces as in outdoors.