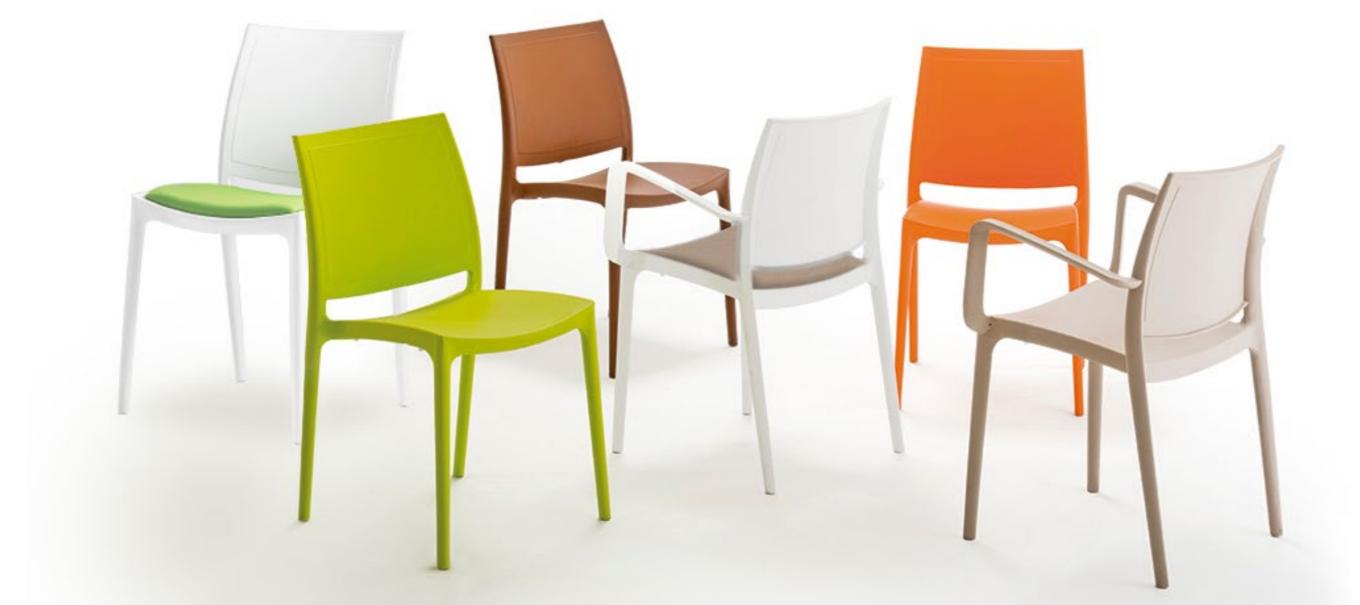

## **COMPACT** AND PRACTICAL

The KYRA chair stands out for its elegant, simple and compact touch, which makes it an ideal option to complement a wide range of different spaces. Its practical design and versatility make KYRA one of our best-sellers.

KYRA can be stacked, one on top of the other, on groups of up to 5 units for version with arms, and 6 units for armless version. And could be used (according to technical specifications) as in indoor spaces as in outdoors.