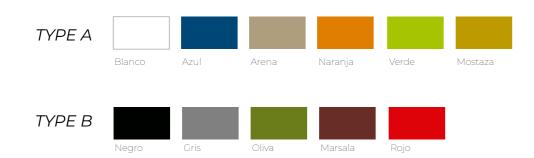

## **COMPACT** AND PRACTICAL



The KYRA chair stands out for its elegant, simple and compact touch, which makes it an ideal option to complement a wide range of different spaces. Its practical design and versatility make KYRA one of our best-sellers.















The model KYRA has been tested according to the standard ANSI/BIFMA X5.1. There shall be no sudden and major change in the structural integrity of the product after applying a functional load of up to 286 lb.











KYRA can be stacked, one on top of the other, on groups of up to 5 units for version with arms, and 6 units for armless version. And could be used (according to technical specifications) as in indoor spaces as in outdoors.













Calle 18 #118-85 Avenida Cañasgordas - 54 Cali Colombia / Tel: +57 2 4896999 -Toll free from USA: + 1 786 209 0299 / info@inorca.com.co