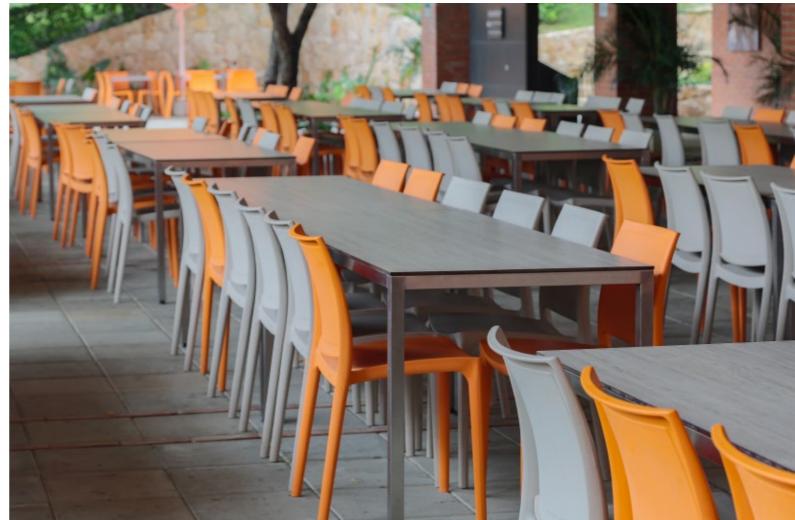

## **COMPACT** AND PRACTICAL

The KYRA chair stands out for its elegant, simple and compact touch, which makes it an ideal option to complement a wide range of different spaces. Its practical design and versatility make KYRA one of our best-sellers.

KYRA can be stacked, one on top of the other, on groups of up to 5 units for version with arms, and 6 units for armless version. And could be used (according to technical specifications) as in indoor spaces as in outdoors.