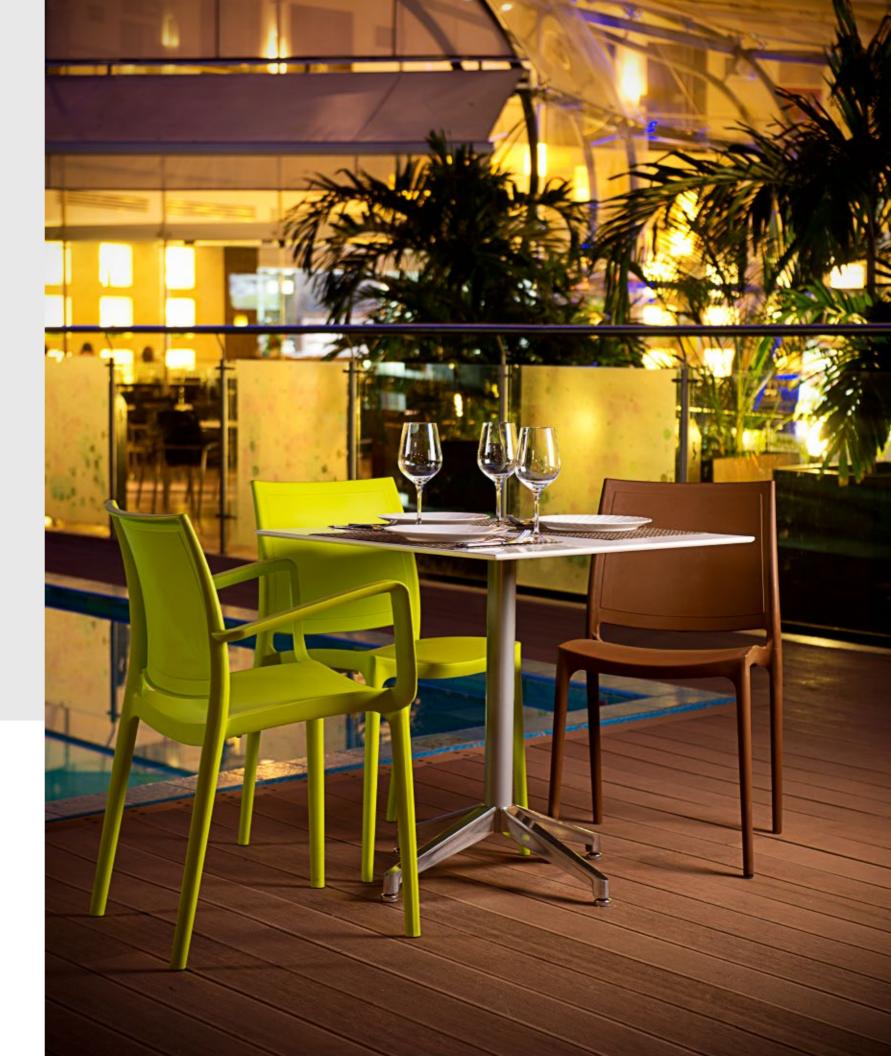

## **COMPACT** AND PRACTICAL

The KYRA chair stands out for its elegant, simple and compact touch, which makes it an ideal option to complement a wide range of different spaces. Its practical design and versatility make KYRA one of our best-sellers.

KYRA can be stacked, one on top of the other, on groups of up to 5 units for version with arms, and 6 units for armless version. And could be used (according to technical specifications) as in indoor spaces as in outdoors.