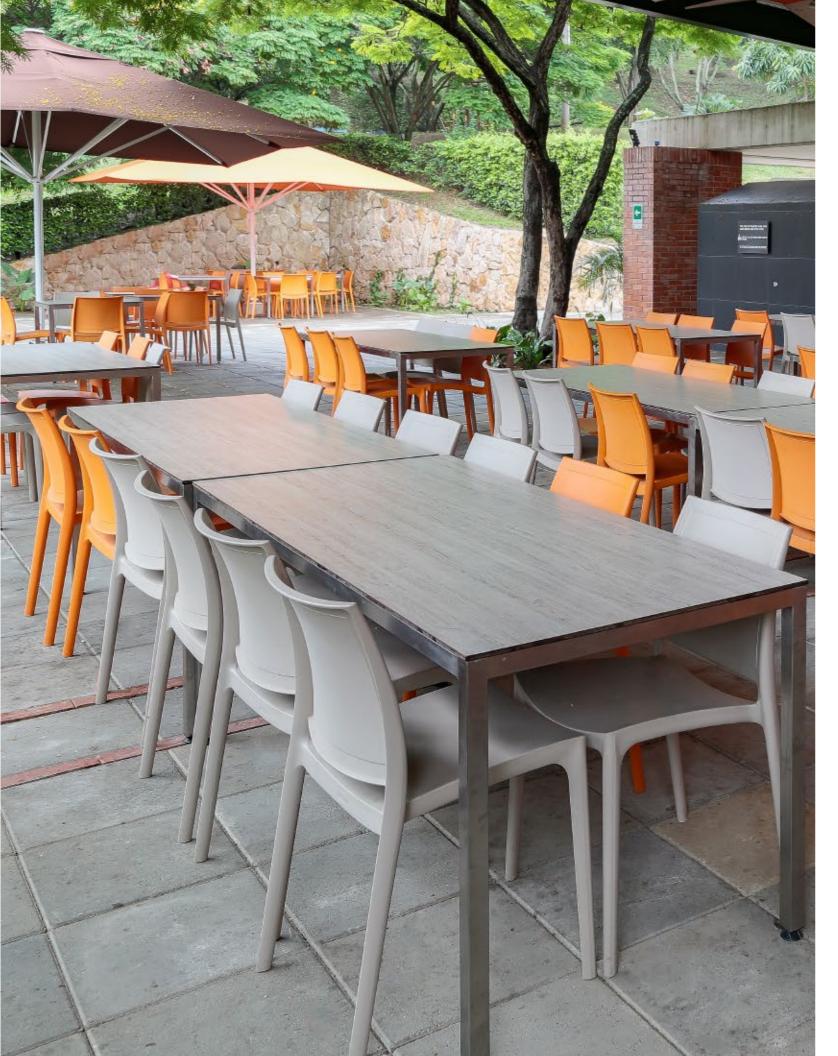

## **COMPACT** AND PRACTICAL

The KYRA chair stands out for its elegant, simple and compact touch, which makes it an ideal option to complement a wide range of different spaces. Its practical design and versatility make KYRA one of our best-sellers.

KYRA can be stacked, one on top of the other, on groups of up to 5 units for version with arms, and 6 units for armless version. And could be used (according to technical specifications) as in indoor spaces as in outdoors.