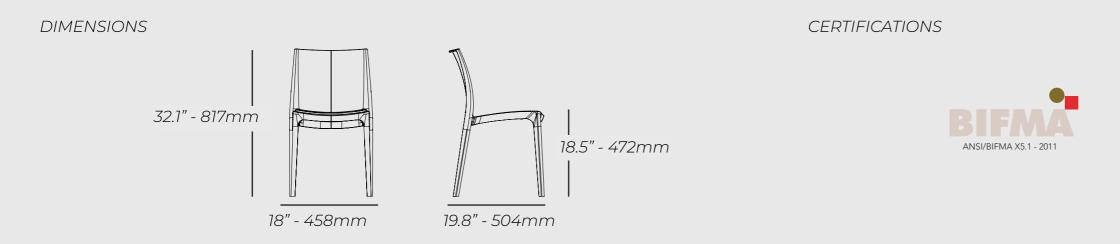

The model KYRA has been tested according to the standard ANSI/BIFMA X5.1. There shall be no sudden and major change in the structural integrity of the product after applying a functional load of up to 286 lb.