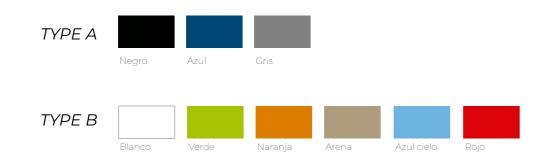

## MIZU

DIMENSIONS

20.9" - 533mm

16.9" - 431mm

CERTIFICATIONS

The model MIZU has been tested according to the standard ANSI/BIFMA X5.1. There shall be no sudden and major change in the structural integrity of the product after applying a load of up to 300lb.