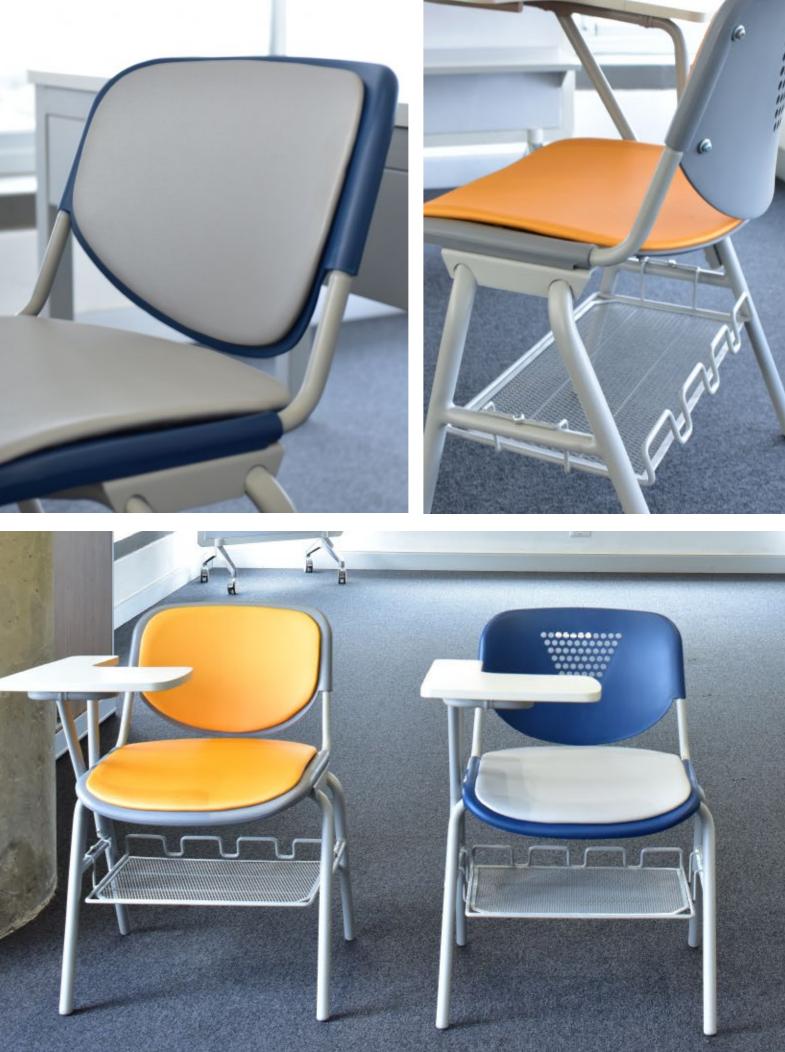

## **LIGHT** AND PRACTICAL

If anything defines the MIZU chair, it would be its perfect combination of modern and ergonomic design. Its lightness, comfort, practicality and aesthetics are the touch that will provide you with an incomparable experience.