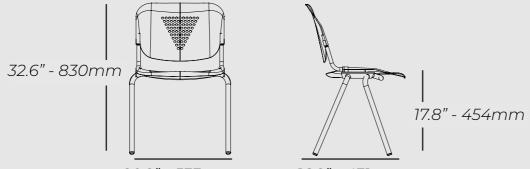

## MIZU

DIMENSIONS

20.9" - 533mm

16.9" - 431mm

CERTIFICATIONS

The model MIZU has been tested according to the standard ANSI/BIFMA X5.1. There shall be no sudden and major change in the structural integrity of the product after applying a load of up to 300lb.