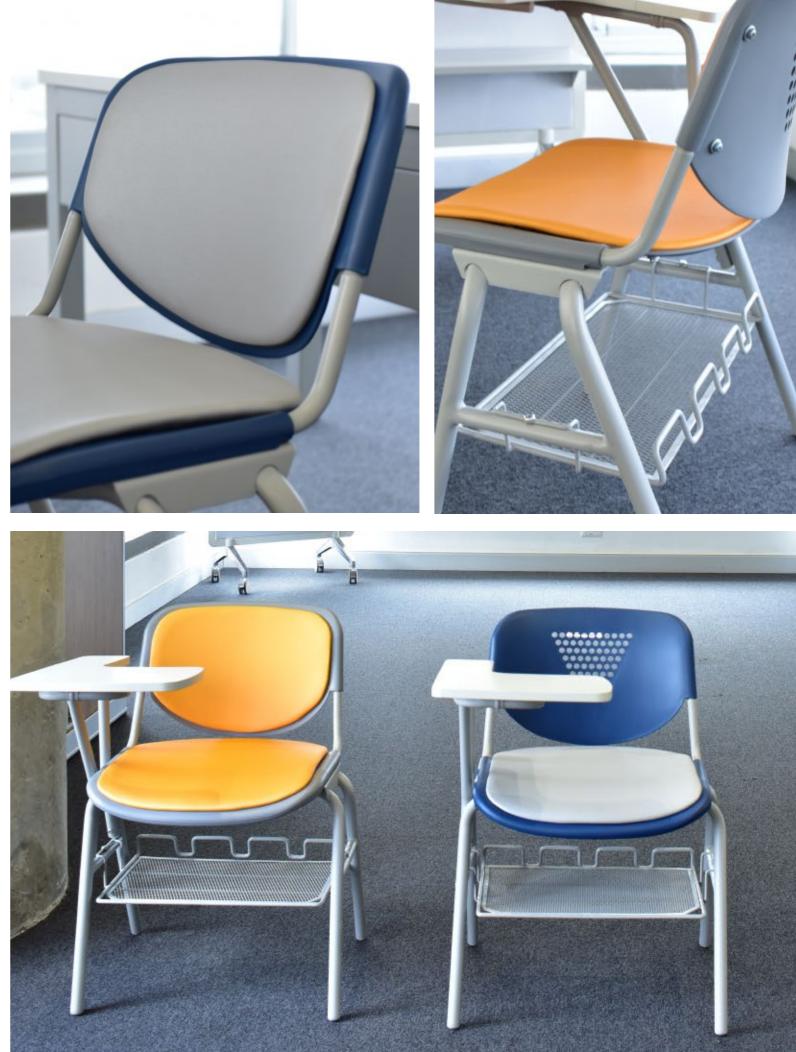

## **LIGHT** AND PRACTICAL

If anything defines the MIZU chair, it would be its perfect combination of modern and ergonomic design. Its lightness, comfort, practicality and aesthetics are the touch that will provide you with an incomparable experience.

## MIZU

DIMENSIONS

20.9" - 533mm

16.9" - 431mm

CERTIFICATIONS

The model MIZU has been tested according to the standard ANSI/BIFMA X5.1. There shall be no sudden and major change in the structural integrity of the product after applying a load of up to 300lb.