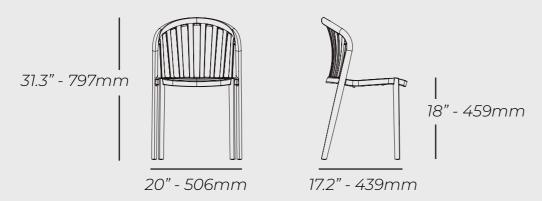

# MYWAY SEATIN





# COMFORT AND ELEGANCE





MY WAY is a world-class design that stands out for being fresh, ideal for outdoor environments, and manufactured with high-quality standards. A unique chair, perfect to give a special touch to any space.

# AVAILABLE COLORS

TYPE A

TYPE B

















# MY WAY





# DIMENSIONS



### CERTIFICACIONS



The model MY WAY has been tested according to the standard CATAS. There shall be no sudden and major change in the structural integrity of the product after applying a load of up to 440lb.



# STACKABILITY





MY WAY can be stacked on groups of up to 6 units, one on top of the other. And could be used (according to technical specifications) as in indoor spaces as in outdoors.