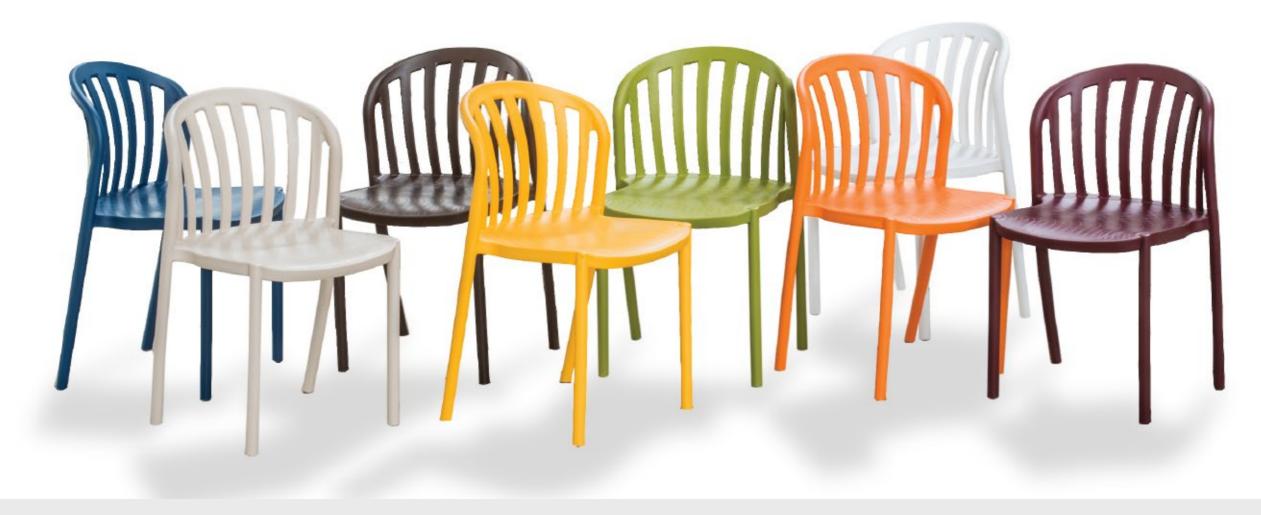

# MYWAY SEATIN





# COMFORT AND ELEGANCE





MY WAY is a world-class design that stands out for being fresh, ideal for outdoor environments, and manufactured with high-quality standards. A unique chair, perfect to give a special touch to any space.

# AVAILABLE COLORS

TYPE A

TYPE B

















# MY WAY





# DIMENSIONS



### CERTIFICACIONS



The model MY WAY has been tested according to the standard CATAS. There shall be no sudden and major change in the structural integrity of the product after applying a load of up to 440lb.



# STACKABILITY





MY WAY can be stacked on groups of up to 6 units, one on top of the other. And could be used (according to technical specifications) as in indoor spaces as in outdoors.