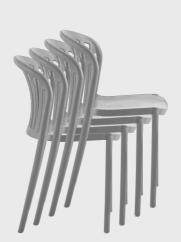

# STACKABILITY

MY WAY can be stacked on groups of up to 6 units, one on top of the other. And could be used (according to technical specifications) as in indoor spaces as in outdoors.