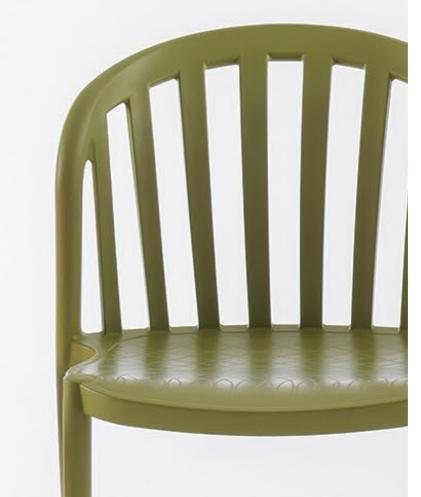

# MYWAY SEATIN





# COMFORT AND ELEGANCE





MY WAY is a world-class design that stands out for being fresh, ideal for outdoor environments, and manufactured with high-quality standards. A unique chair, perfect to give a special touch to any space.

# AVAILABLE COLORS

TYPE A

TYPE B

















# MY WAY





# DIMENSIONS



### CERTIFICACIONS



The model MY WAY has been tested according to the standard CATAS. There shall be no sudden and major change in the structural integrity of the product after applying a load of up to 440lb.



# STACKABILITY





MY WAY can be stacked on groups of up to 6 units, one on top of the other. And could be used (according to technical specifications) as in indoor spaces as in outdoors.