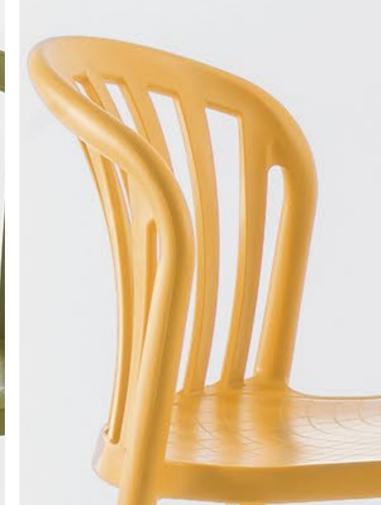

# MYWAY SEATIN





# COMFORT AND ELEGANCE





MY WAY is a world-class design that stands out for being fresh, ideal for outdoor environments, and manufactured with high-quality standards. A unique chair, perfect to give a special touch to any space.

# AVAILABLE COLORS

TYPE A

TYPE B

















# MY WAY





# DIMENSIONS



### CERTIFICACIONS



The model MY WAY has been tested according to the standard CATAS. There shall be no sudden and major change in the structural integrity of the product after applying a load of up to 440lb.



# STACKABILITY





MY WAY can be stacked on groups of up to 6 units, one on top of the other. And could be used (according to technical specifications) as in indoor spaces as in outdoors.