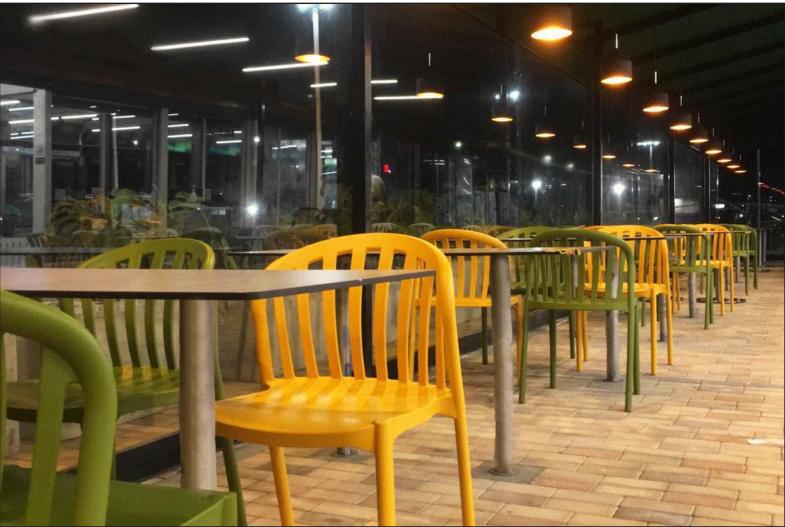

# COMFORT AND ELEGANCE

MY WAY is a world-class design that stands out for being fresh, ideal for outdoor environments, and manufactured with high-quality standards. A unique chair, perfect to give a special touch to any space.

# STACKABILITY

MY WAY can be stacked on groups of up to 6 units, one on top of the other. And could be used (according to technical specifications) as in indoor spaces as in outdoors.