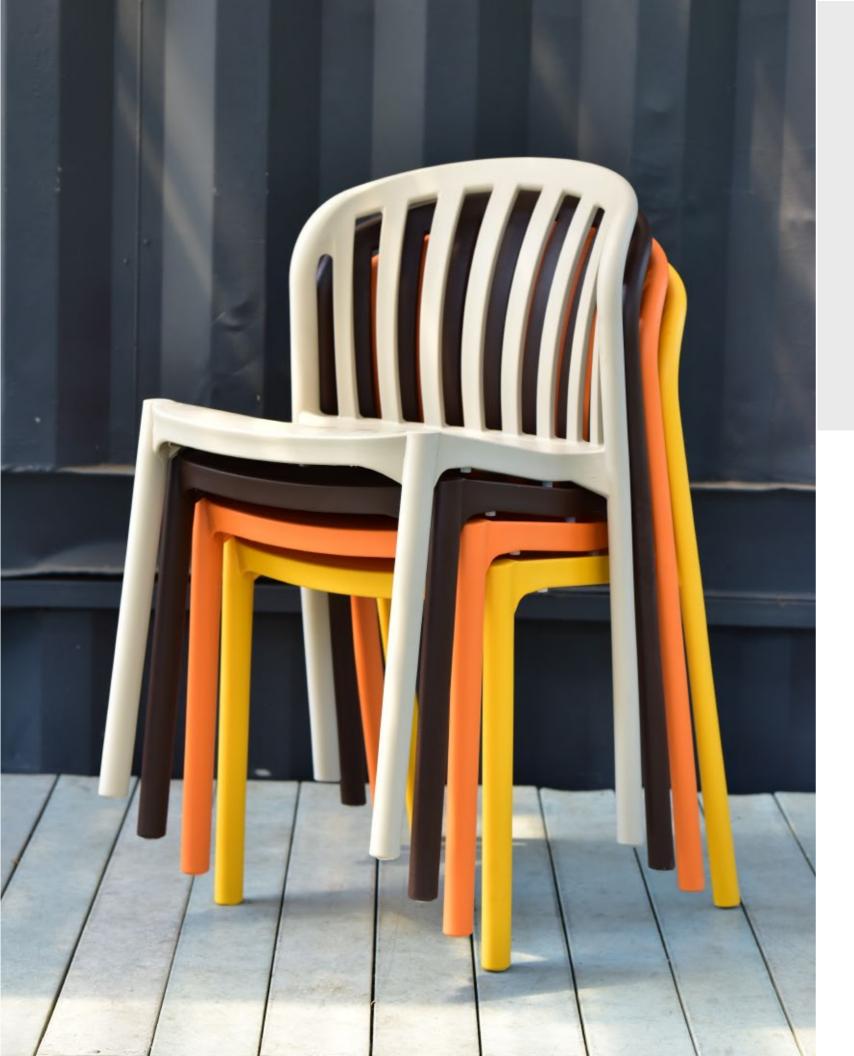

# MYWAY SEATIN





# COMFORT AND ELEGANCE





MY WAY is a world-class design that stands out for being fresh, ideal for outdoor environments, and manufactured with high-quality standards. A unique chair, perfect to give a special touch to any space.

# AVAILABLE COLORS

TYPE A

TYPE B

















# MY WAY





# DIMENSIONS



### CERTIFICACIONS



The model MY WAY has been tested according to the standard CATAS. There shall be no sudden and major change in the structural integrity of the product after applying a load of up to 440lb.



# STACKABILITY





MY WAY can be stacked on groups of up to 6 units, one on top of the other. And could be used (according to technical specifications) as in indoor spaces as in outdoors.