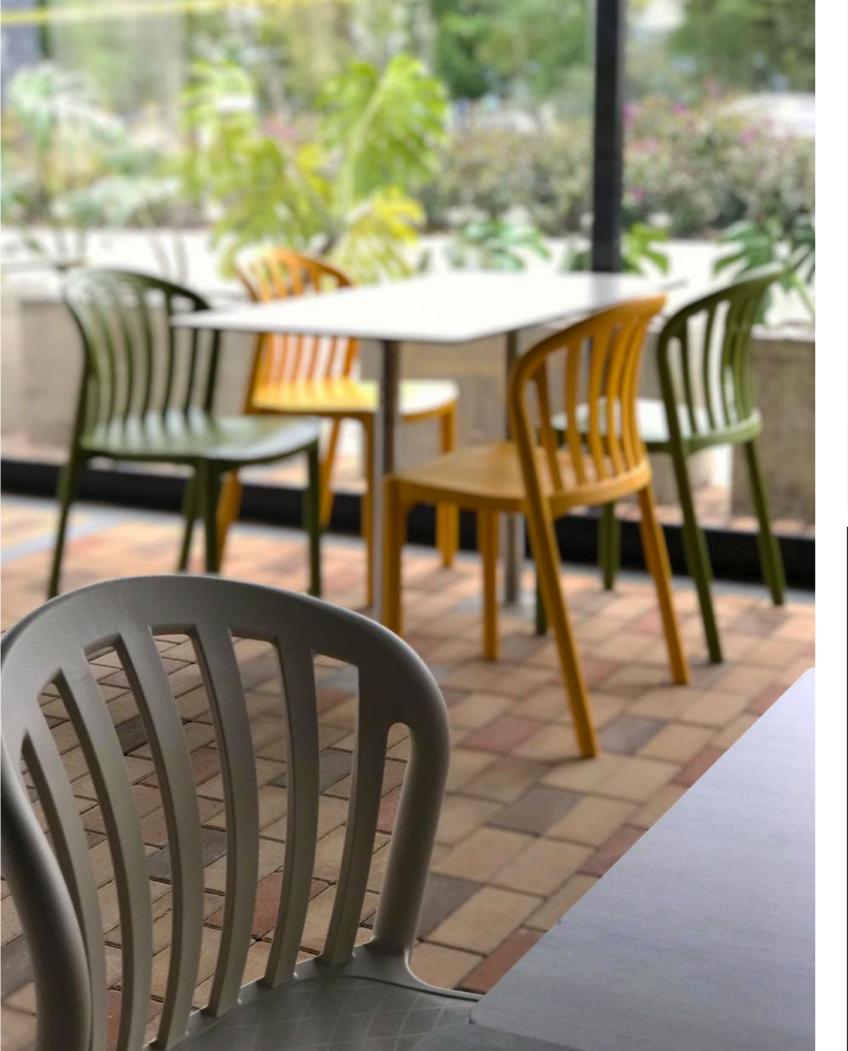

# COMFORT AND ELEGANCE

MY WAY is a world-class design that stands out for being fresh, ideal for outdoor environments, and manufactured with high-quality standards. A unique chair, perfect to give a special touch to any space.

# AVAILABLE COLORS

TYPE A

TYPE B