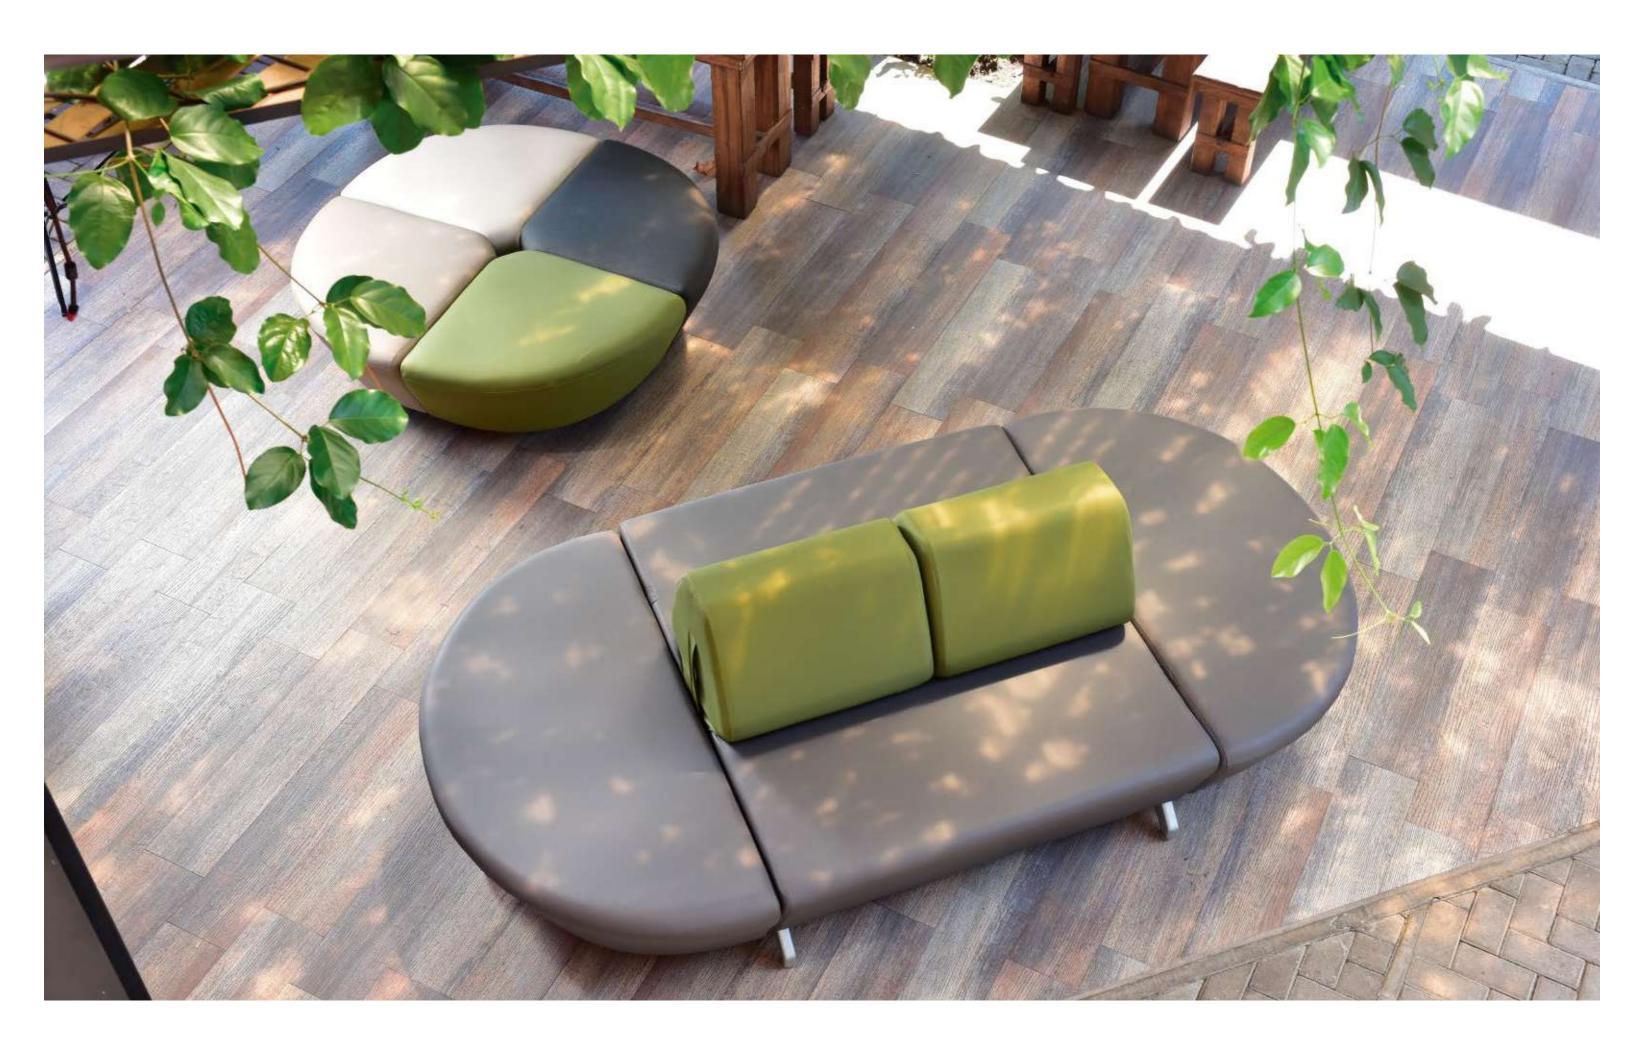

## NO LIMITS

Being made of a wide variety of modules, BOA can be combined in as many different and possible ways as you like. Creating meeting points with the form and comfort necessary for diverse workspaces.

Its wide range of customization and adaptation make it one of a kind. There are no limits to the imagination, and neither to BOA.

BOA allows creating fluid, spacious and open spaces for waiting areas, public spaces, libraries, and others, where people can have moments of rest and relaxation while carrying out their activities.

Creating truly unique spaces for coexistence and interaction. At the same time they complement the architecture and give a new meaning to the traffic of space.