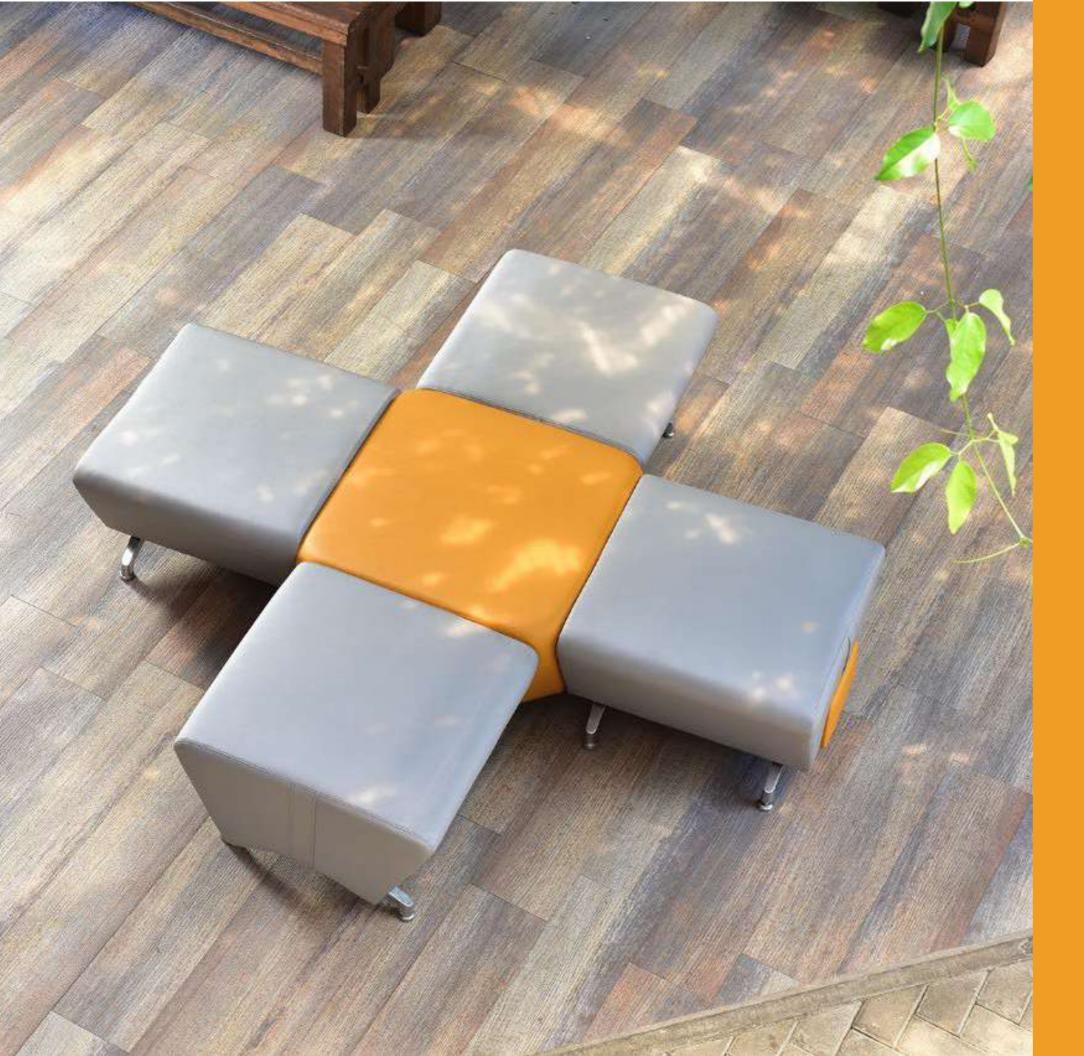

## NO LIMITS

Being made of a wide variety of modules, BOA can be combined in as many different and possible ways as you like. Creating meeting points with the form and comfort necessary for diverse workspaces.

Its wide range of customization and adaptation make it one of a kind. There are no limits to the imagination, and neither to BOA.

BOA allows creating fluid, spacious and open spaces for waiting areas, public spaces, libraries, and others, where people can have moments of rest and relaxation while carrying out their activities.