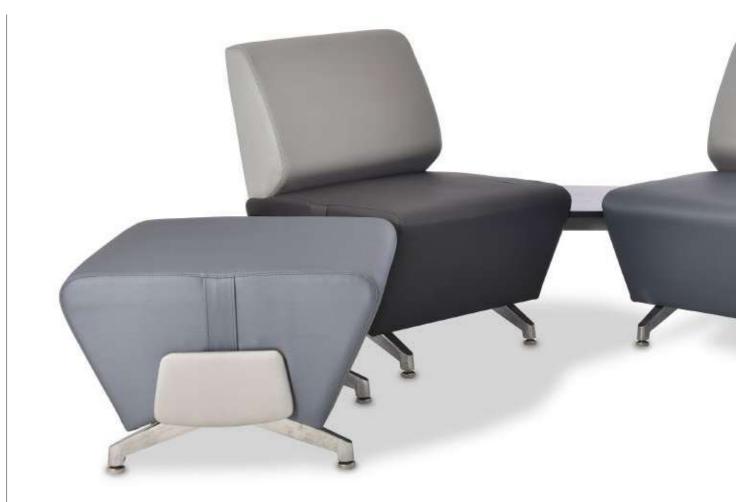

## TWO MAIN COMPONENTS

The basis of any BOA combination lies in its strategic choice of two rectilinear modules, which allow all kinds of configurations. They provide the comfort and security necessary to create pleasant environments, adjusting to the different activities and spaces.

#### MODULES & COMPLEMENTS

The possibility to choose between different complements that give BOA its versatility and dynamism.

Connection modules for 45 °, 90° and 180° turns, backrests, end of rows, tables and armrests give BOA a unique personality.