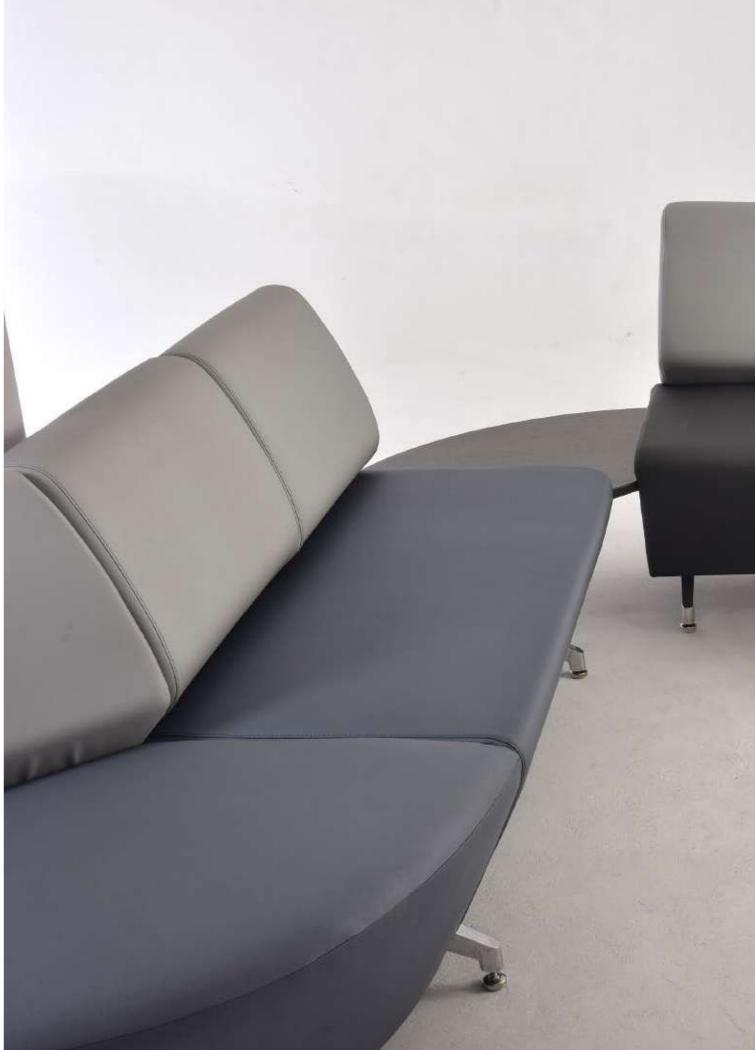

#### MODULES & COMPLEMENTS

The possibility to choose between different complements that give BOA its versatility and dynamism.

Connection modules for 45 °, 90° and 180° turns, backrests, end of rows, tables and armrests give BOA a unique personality.

In addition, surfaces that are part of the auxiliary modules at joints and row ends, provide the comfort that your users are looking for.