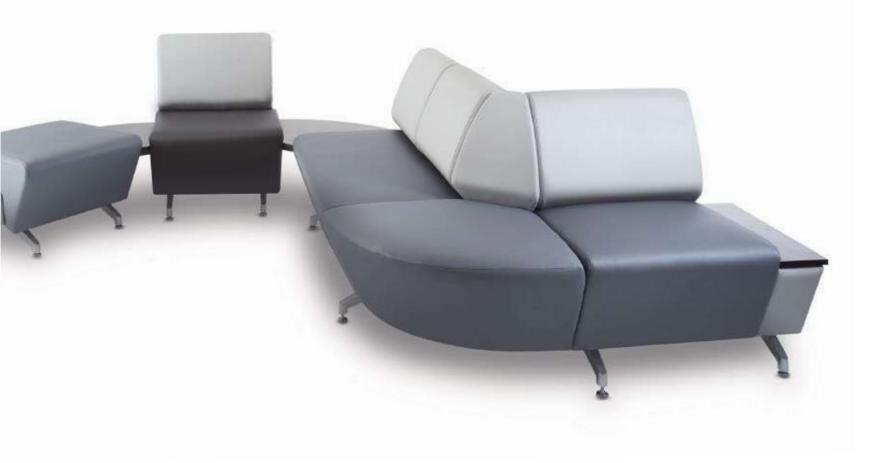

## TWO MAIN COMPONENTS

The basis of any BOA combination lies in its strategic choice of two rectilinear modules, which allow all kinds of configurations. They provide the comfort and security necessary to create pleasant environments, adjusting to the different activities and spaces.

#### MODULES & COMPLEMENTS

The possibility to choose between different complements that give BOA its versatility and dynamism.

Connection modules for 45 °, 90° and 180° turns, backrests, end of rows, tables and armrests give BOA a unique personality.

## NO LIMITS

Being made of a wide variety of modules, BOA can be combined in as many different and possible ways as you like. Creating meeting points with the form and comfort necessary for diverse workspaces.