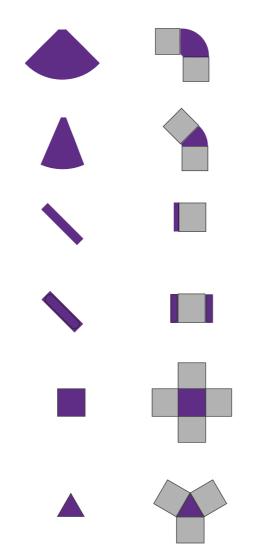

## TWO MAIN COMPONENTS

The basis of any BOA combination lies in its strategic choice of two rectilinear modules, which allow all kinds of configurations. They provide the comfort and security necessary to create pleasant environments, adjusting to the different activities and spaces.

#### MODULES & COMPLEMENTS

The possibility to choose between different complements that give BOA its versatility and dynamism.

Connection modules for 45 °, 90° and 180° turns, backrests, end of rows, tables and armrests give BOA a unique personality.