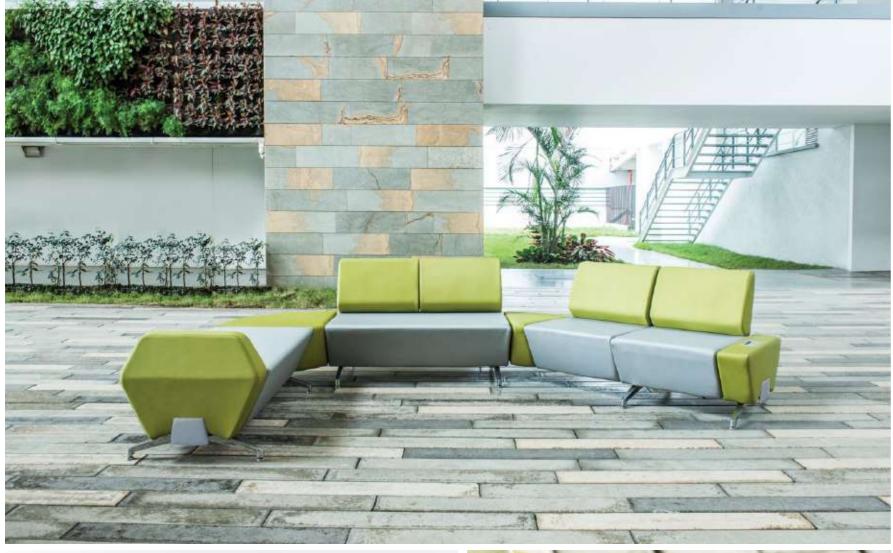

## NO LIMITS

Being made of a wide variety of modules, BOA can be combined in as many different and possible ways as you like. Creating meeting points with the form and comfort necessary for diverse workspaces.

Its wide range of customization and adaptation make it one of a kind. There are no limits to the imagination, and neither to BOA.

BOA allows creating fluid, spacious and open spaces for waiting areas, public spaces, libraries, and others, where people can have moments of rest and relaxation while carrying out their activities.

Creating truly unique spaces for coexistence and interaction. At the same time they complement the architecture and give a new meaning to the traffic of space.