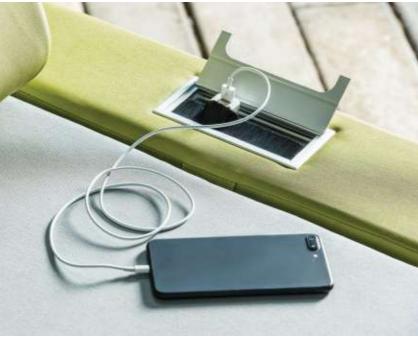

## 

Products must adapts to user needs, according to the activities that they could carry out. That is why the BOA system carefully integrates points of easy access to energy so its users can stay connected and take advantage of their devices in multiple ways.

In addition, surfaces that are part of the auxiliary modules at joints and row ends, provide the comfort that your users are looking for.