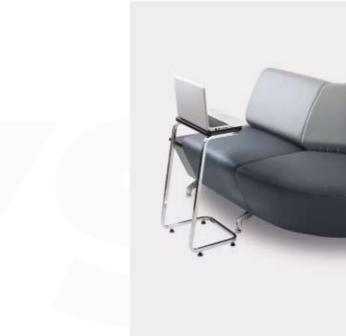

#### MODULES & COMPLEMENTS

The possibility to choose between different complements that give BOA its versatility and dynamism.

Connection modules for 45 °, 90° and 180° turns, backrests, end of rows, tables and armrests give BOA a unique personality.

In addition, surfaces that are part of the auxiliary modules at joints and row ends, provide the comfort that your users are looking for.