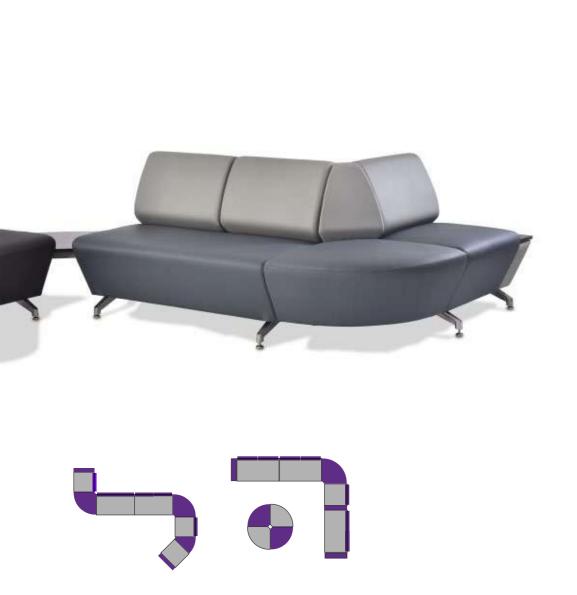

#### MODULES & COMPLEMENTS

The possibility to choose between different complements that give BOA its versatility and dynamism.

Connection modules for 45 °, 90° and 180° turns, backrests, end of rows, tables and armrests give BOA a unique personality.

## NO LIMITS

Being made of a wide variety of modules, BOA can be combined in as many different and possible ways as you like. Creating meeting points with the form and comfort necessary for diverse workspaces.