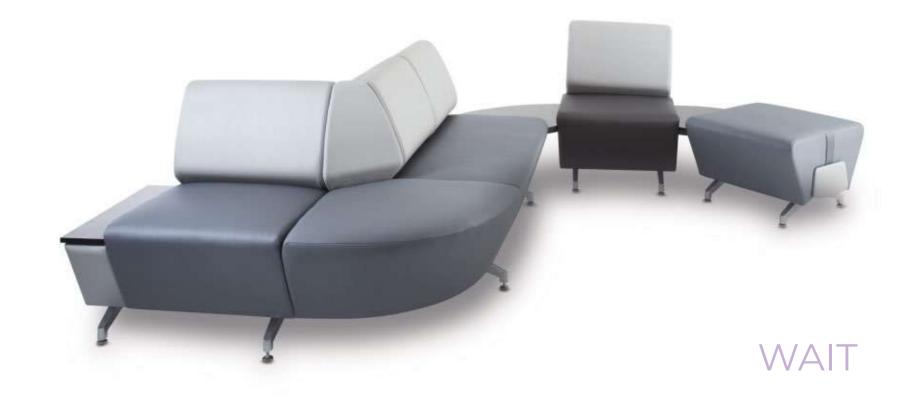

#### **WORK**

SOCIALIZE

WAIT

WORK

SOCIALIZE

## NO LIMITS

Being made of a wide variety of modules, BOA can be combined in as many different and possible ways as you like. Creating meeting points with the form and comfort necessary for diverse workspaces.

Its wide range of customization and adaptation make it one of a kind. There are no limits to the imagination, and neither to BOA.

BOA allows creating fluid, spacious and open spaces for waiting areas, public spaces, libraries, and others, where people can have moments of rest and relaxation while carrying out their activities.