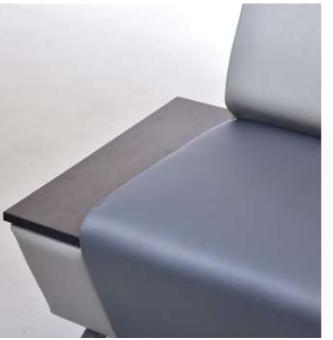

#### MODULES & COMPLEMENTS

The possibility to choose between different complements that give BOA its versatility and dynamism.

Connection modules for 45 °, 90° and 180° turns, backrests, end of rows, tables and armrests give BOA a unique personality.

In addition, surfaces that are part of the auxiliary modules at joints and row ends, provide the comfort that your users are looking for.