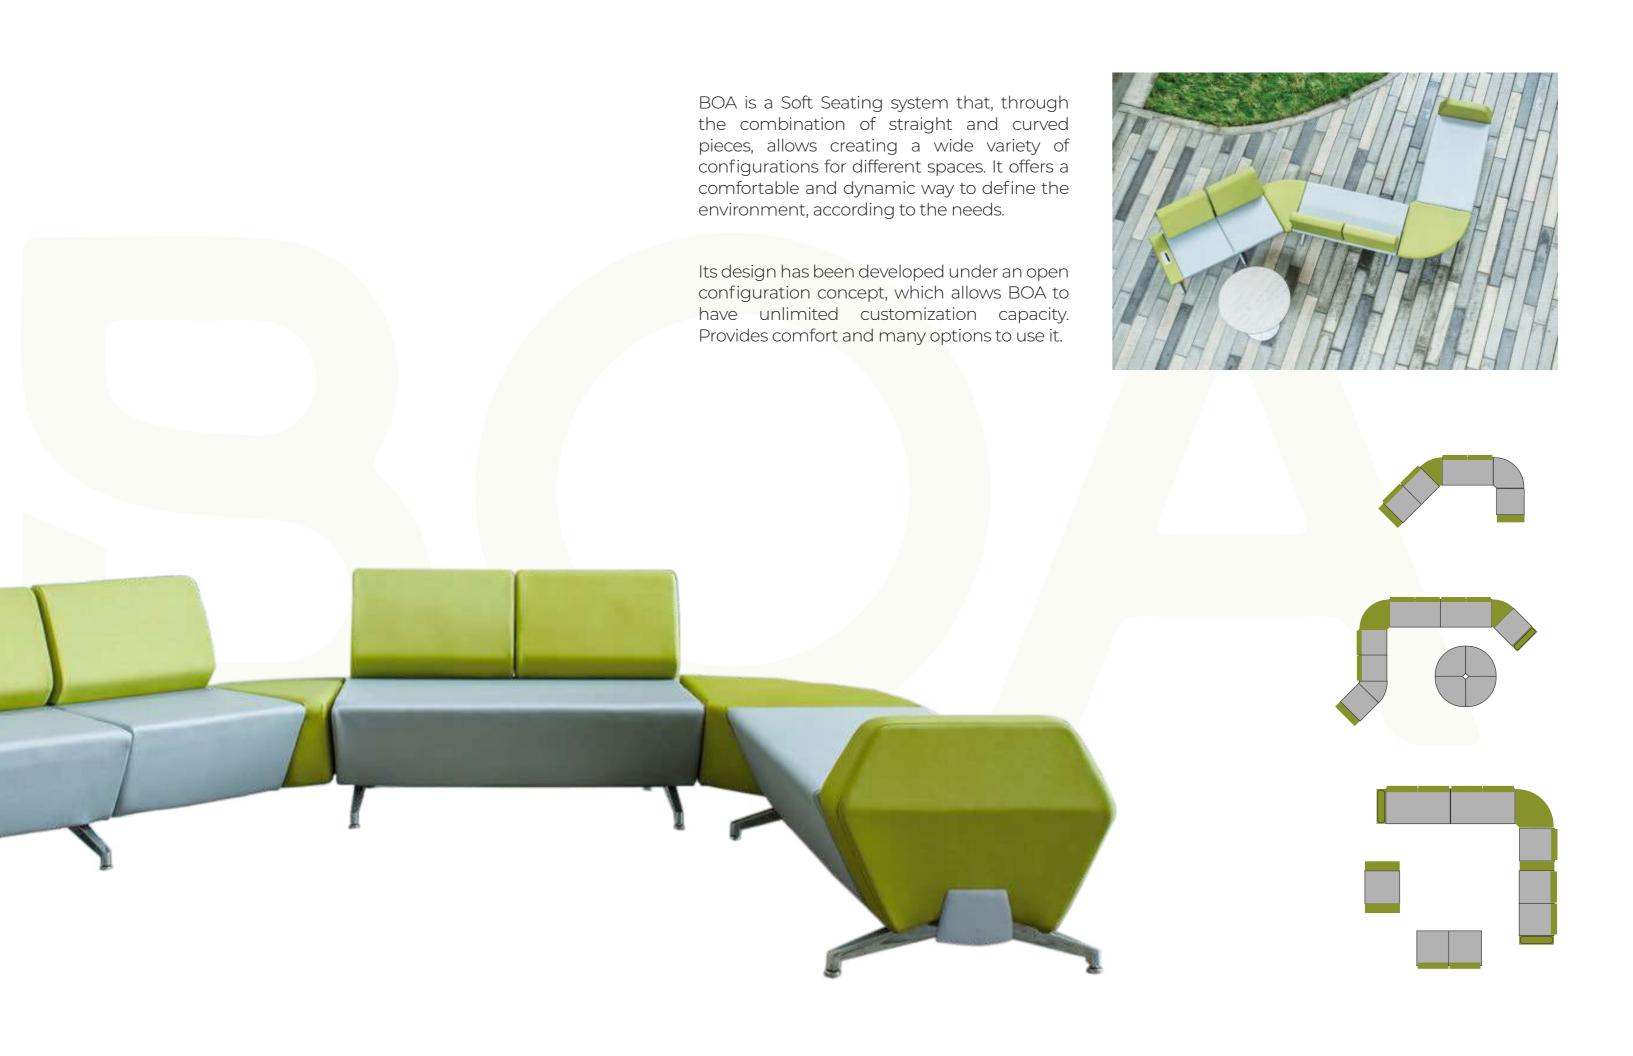

## TWO MAIN COMPONENTS

The basis of any BOA combination lies in its strategic choice of two rectilinear modules, which allow all kinds of configurations. They provide the comfort and security necessary to create pleasant environments, adjusting to the different activities and spaces.

#### MODULES & COMPLEMENTS

The possibility to choose between different complements that give BOA its versatility and dynamism.

Connection modules for 45 °, 90° and 180° turns, backrests, end of rows, tables and armrests give BOA a unique personality.

## NO LIMITS

Being made of a wide variety of modules, BOA can be combined in as many different and possible ways as you like. Creating meeting points with the form and comfort necessary for diverse workspaces.

Its wide range of customization and adaptation make it one of a kind. There are no limits to the imagination, and neither to BOA.

BOA allows creating fluid, spacious and open spaces for waiting areas, public spaces, libraries, and others, where people can have moments of rest and relaxation while carrying out their activities.