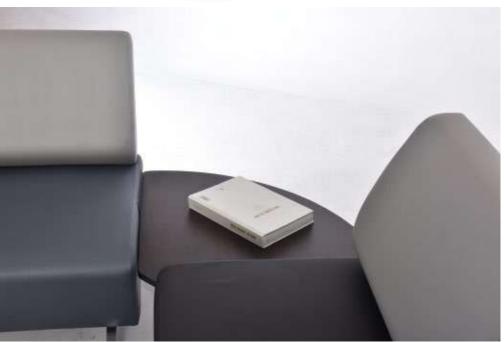

#### MODULES & COMPLEMENTS

The possibility to choose between different complements that give BOA its versatility and dynamism.

Connection modules for 45 °, 90° and 180° turns, backrests, end of rows, tables and armrests give BOA a unique personality.

In addition, surfaces that are part of the auxiliary modules at joints and row ends, provide the comfort that your users are looking for.