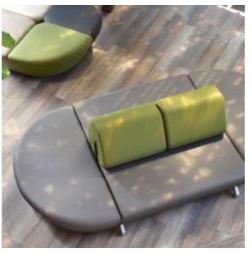

## TWO MAIN COMPONENTS

The basis of any BOA combination lies in its strategic choice of two rectilinear modules, which allow all kinds of configurations. They provide the comfort and security necessary to create pleasant environments, adjusting to the different activities and spaces.

#### MODULES & COMPLEMENTS

The possibility to choose between different complements that give BOA its versatility and dynamism.

Connection modules for 45 °, 90° and 180° turns, backrests, end of rows, tables and armrests give BOA a unique personality.

## NO LIMITS

Being made of a wide variety of modules, BOA can be combined in as many different and possible ways as you like. Creating meeting points with the form and comfort necessary for diverse workspaces.