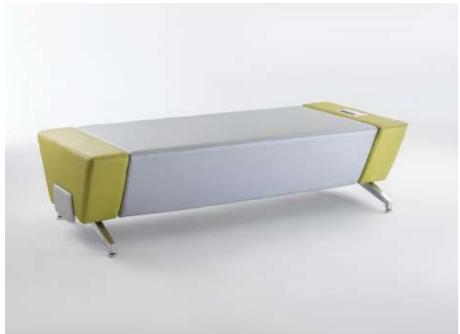

## TWO MAIN COMPONENTS

The basis of any BOA combination lies in its strategic choice of two rectilinear modules, which allow all kinds of configurations. They provide the comfort and security necessary to create pleasant environments, adjusting to the different activities and spaces.

## NO LIMITS

Being made of a wide variety of modules, BOA can be combined in as many different and possible ways as you like. Creating meeting points with the form and comfort necessary for diverse workspaces.

Its wide range of customization and adaptation make it one of a kind. There are no limits to the imagination, and neither to BOA.

BOA allows creating fluid, spacious and open spaces for waiting areas, public spaces, libraries, and others, where people can have moments of rest and relaxation while carrying out their activities.