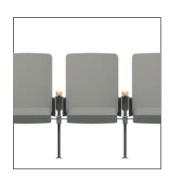

Uprights can be mounted on sloped floors from 0 to 5 degrees

A combination of two colors upholstery is available.

ADA access guaranteed thanks to flip-up arm

Plastic cover protects the anchor plate assembly and improves aesthetics.

Different options for the armcap, according to your needs.

Fully upholstered back and seat covers.

Row markers in the end panels and numbering by seat.

An aisle light can be added to end panels for a better wayfinding.