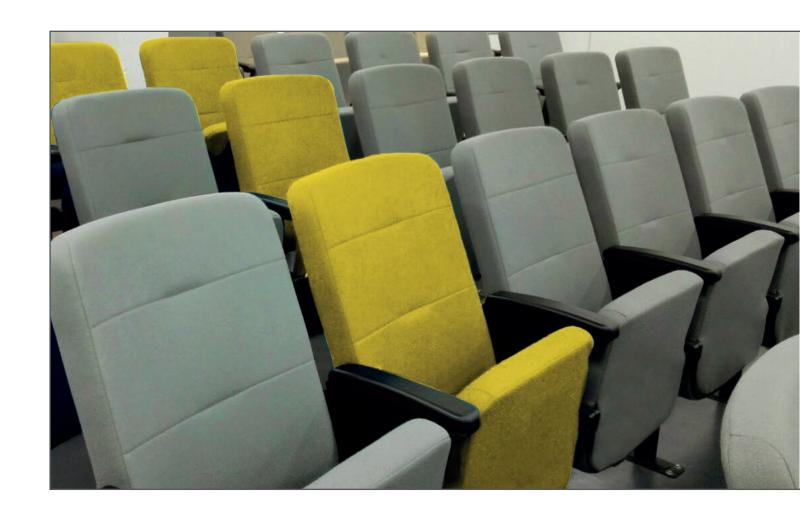

SVELTA brings flexible comfort to a wide range of customers, not only because of its low price but also because of its beautiful combination of colors upholstery which gives this model a special touch that improves the aesthetics.

Uprights can be mounted on sloped floors from 0 to 5 degrees

A combination of two colors upholstery is available.

ADA access guaranteed thanks to flip-up arm

Plastic cover protects the anchor plate assembly and improves aesthetics.