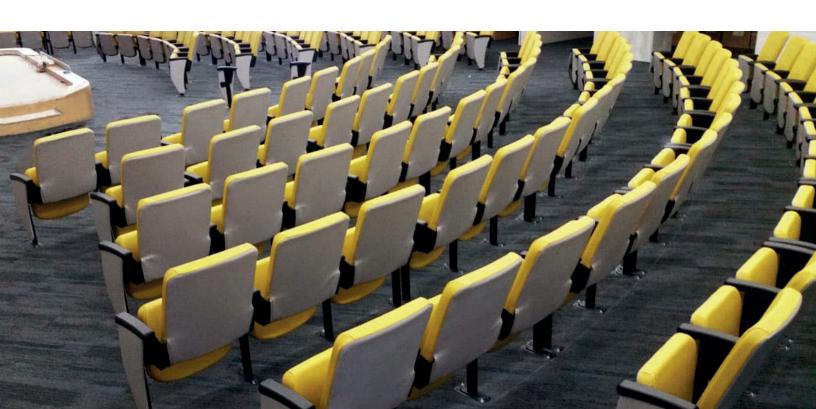

## A PRACTICAL SEATING

Inspired by our classical and original line, SVELTA is a model with elegant and attractive shapes that provides a modern look to diverse scenarios but also provides a good sense of practicity, which is ideal for schools, worship spaces, and institutions.

SVELTA brings flexible comfort to a wide range of customers, not only because of its low price but also because of its beautiful combination of colors upholstery which gives this model a special touch that improves the aesthetics.

In resume, SVELTA is an original and modern seat with a nice appearance and a big sense of comfort, plus bringing the possibility to add more seats in less space, due to its reduced envelope.

## SVELTA Our most COMPACT SEAT

AT-shape for the end row panel.

Available in five different widths (19"-23" / 482 - 584mm) and one height (35" / 890mm).

The fixed back accommodates three pitch positions at 15°, 18° and 21°