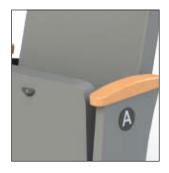

Different options for the armcap, according to your needs.

Fully upholstered back and seat covers.

Row markers in the end panels and numbering by seat.

An aisle light can be added to end panels for a better wayfinding.