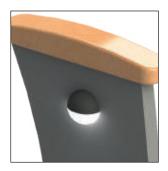

Different options for the armcap, according to your needs.

Fully upholstered back and seat covers.

Row markers in the end panels and numbering by seat.

An aisle light can be added to end panels for a better wayfinding.