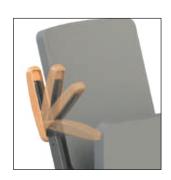

Different options for the armcap, according to your needs.

Fully upholstered back and seat covers.

Row markers in the end panels and numbering by seat.

An aisle light can be added to end panels for a better wayfinding.