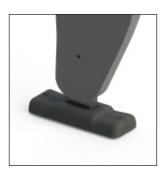

Uprights can be mounted on sloped floors from 0 to 5 degrees

A combination of two colors upholstery is available.

ADA access guaranteed thanks to flip-up arm

Plastic cover protects the anchor plate assembly and improves aesthetics.