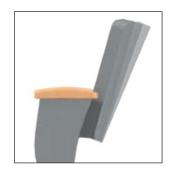

Different options for the armcap, according to your needs.

Fully upholstered back and seat covers.

Row markers in the end panels and numbering by seat.

An aisle light can be added to end panels for a better wayfinding.