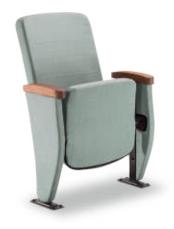

## SVELTA Our most COMPACT SEAT

AT-shape for the end row panel.

Available in five different widths (19"-23" / 482 - 584mm) and one height (35" / 890mm).

The fixed back accommodates three pitch positions at 15°, 18° and 21°

Uprights can be mounted on sloped floors from 0 to 5 degrees

A combination of two colors upholstery is available.

ADA access guaranteed thanks to flip-up arm

Plastic cover protects the anchor plate assembly and improves aesthetics.

Different options for the armcap, according to your needs.

Fully upholstered back and seat covers.

Row markers in the end panels and numbering by seat.

An aisle light can be added to end panels for a better wayfinding.