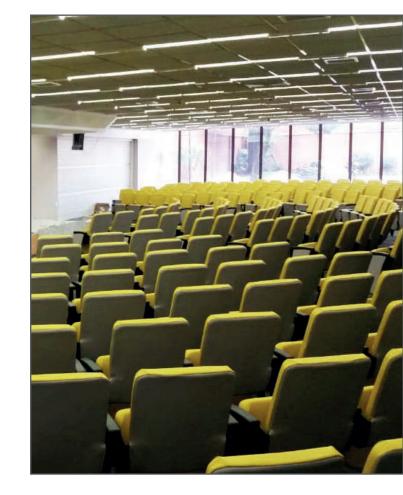

## A PRACTICAL SEATING

Inspired by our classical and original line, SVELTA is a model with elegant and attractive shapes that provides a modern look to diverse scenarios but also provides a good sense of practicity, which is ideal for schools, worship spaces, and institutions.

In resume, SVELTA is an original and modern seat with a nice appearance and a big sense of comfort, plus bringing the possibility to add more seats in less space, due to its reduced envelope.