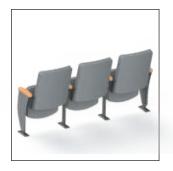

## A PRACTICAL SEATING

Inspired by our classical and original line, SVELTA is a model with elegant and attractive shapes that provides a modern look to diverse scenarios but also provides a good sense of practicity, which is ideal for schools, worship spaces, and institutions.

In resume, SVELTA is an original and modern seat with a nice appearance and a big sense of comfort, plus bringing the possibility to add more seats in less space, due to its reduced envelope.