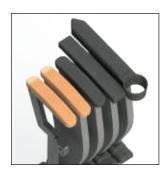

## SVELTA Our most COMPACT SEAT

AT-shape for the end row panel.

Available in five different widths (19"-23" / 482 - 584mm) and one height (35" / 890mm).

The fixed back accommodates three pitch positions at 15°, 18° and 21°