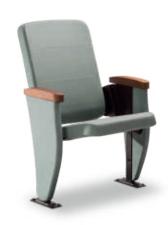

## A PRACTICAL SEATING

Inspired by our classical and original line, SVELTA is a model with elegant and attractive shapes that provides a modern look to diverse scenarios but also provides a good sense of practicity, which is ideal for schools, worship spaces, and institutions.

SVELTA brings flexible comfort to a wide range of customers, not only because of its low price but also because of its beautiful combination of colors upholstery which gives this model a special touch that improves the aesthetics.

In resume, SVELTA is an original and modern seat with a nice appearance and a big sense of comfort, plus bringing the possibility to add more seats in less space, due to its reduced envelope.

## SVELTA Our most COMPACT SEAT

AT-shape for the end row panel.

Available in five different widths (19"-23" / 482 - 584mm) and one height (35" / 890mm).

The fixed back accommodates three pitch positions at 15°, 18° and 21°