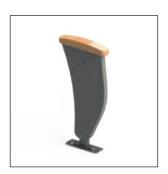

## SVELTA Our most COMPACT SEAT

AT-shape for the end row panel.

Available in five different widths (19"-23" / 482 - 584mm) and one height (35" / 890mm).

The fixed back accommodates three pitch positions at 15°, 18° and 21°