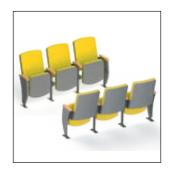

## A PRACTICAL SEATING

Inspired by our classical and original line, SVELTA is a model with elegant and attractive shapes that provides a modern look to diverse scenarios but also provides a good sense of practicity, which is ideal for schools, worship spaces, and institutions.

In resume, SVELTA is an original and modern seat with a nice appearance and a big sense of comfort, plus bringing the possibility to add more seats in less space, due to its reduced envelope.

## SVELTA Our most COMPACT SEAT

AT-shape for the end row panel.

Available in five different widths (19"-23" / 482 - 584mm) and one height (35" / 890mm).

The fixed back accommodates three pitch positions at 15°, 18° and 21°