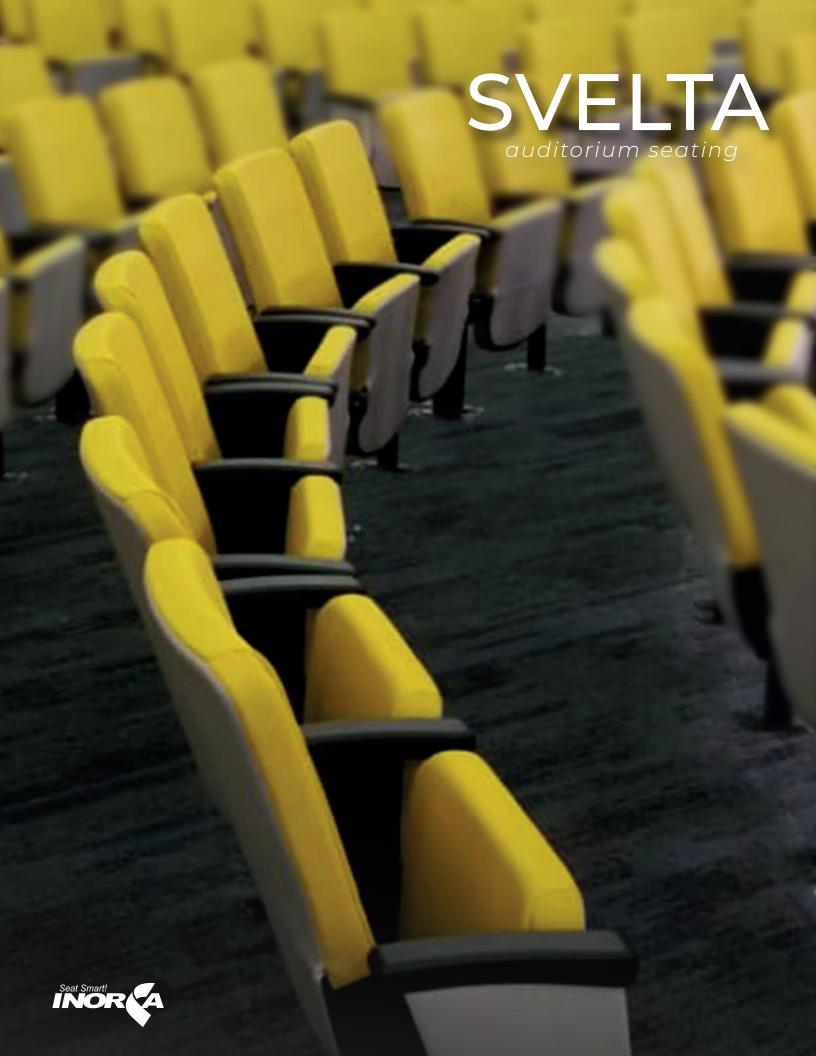

## A PRACTICAL SEATING

Inspired by our classical and original line, SVELTA is a model with elegant and attractive shapes that provides a modern look to diverse scenarios but also provides a good sense of practicity, which is ideal for schools, worship spaces, and institutions.

SVELTA brings flexible comfort to a wide range of customers, not only because of its low price but also because of its beautiful combination of colors upholstery which gives this model a special touch that improves the aesthetics.

In resume, SVELTA is an original and modern seat with a nice appearance and a big sense of comfort, plus bringing the possibility to add more seats in less space, due to its reduced envelope.