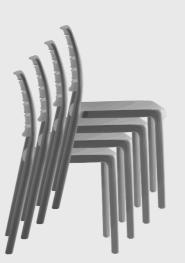

## STACKABILITY

KHAO can be stacked, one on top of the other, on groups of up to 8 units for version with arms, and 9 units for armless version. And could be used (according to technical specifications) as in indoor spaces as in outdoors.