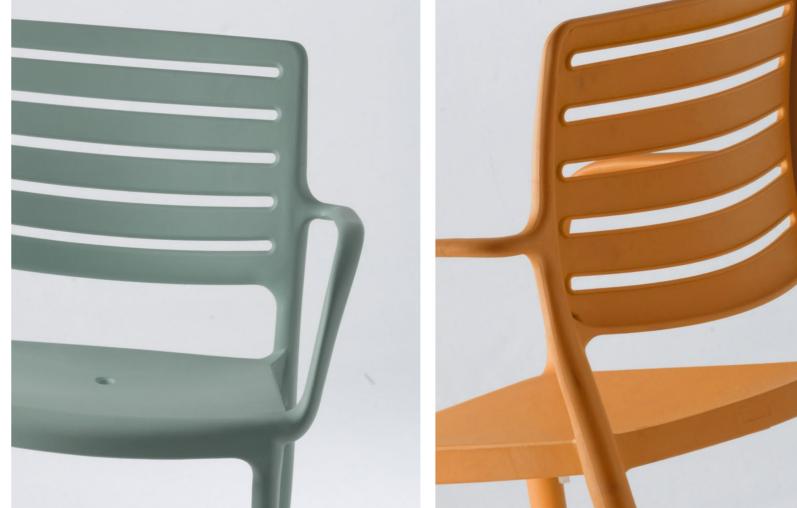

The KHAO chair combines aesthetic, ergonomic and practical elements in a perfect piece for any space. Its elegant and lightweight design fits very well in different scenarios and also provides a great feeling of comfort.





<sup>\*</sup>Please consult your sales advisor for available colors.

## KHAO





DIMENSIONS



CERTIFICATIONS



The model KHAO has been tested according to the standard ANSI/BIFMA X5.1. There shall be no sudden and major change in the structural integrity of the product after applyng a funtional load of up to 300 lb.



## STACKABILITY





KHAO can be stacked, one on top of the other, on groups of up to 8 units for version with arms, and 9 units for armless version. And could be used (according to technical specifications) as in indoor spaces as in outdoors.