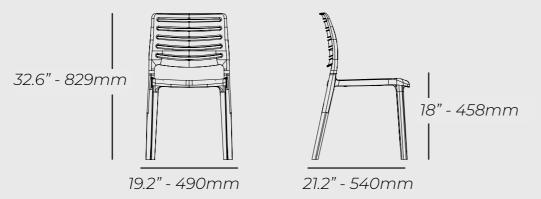

## KHAO

DIMENSIONS

CERTIFICATIONS

The model KHAO has been tested according to the standard ANSI/BIFMA X5.1. There shall be no sudden and major change in the structural integrity of the product after applyng a funtional load of up to 300 lb.