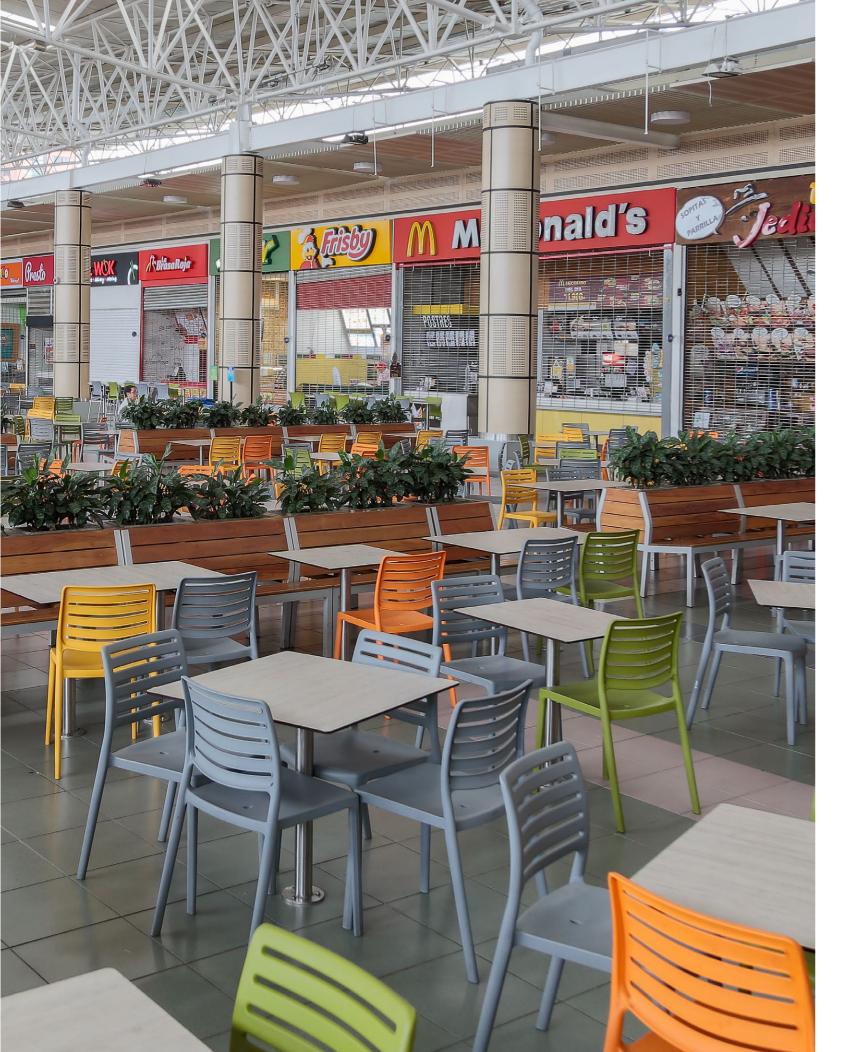

## COMFORTABLE

AND LIGHT

The KHAO chair combines aesthetic, ergonomic and practical elements in a perfect piece for any space. Its elegant and lightweight design fits very well in different scenarios and also provides a great feeling of comfort.