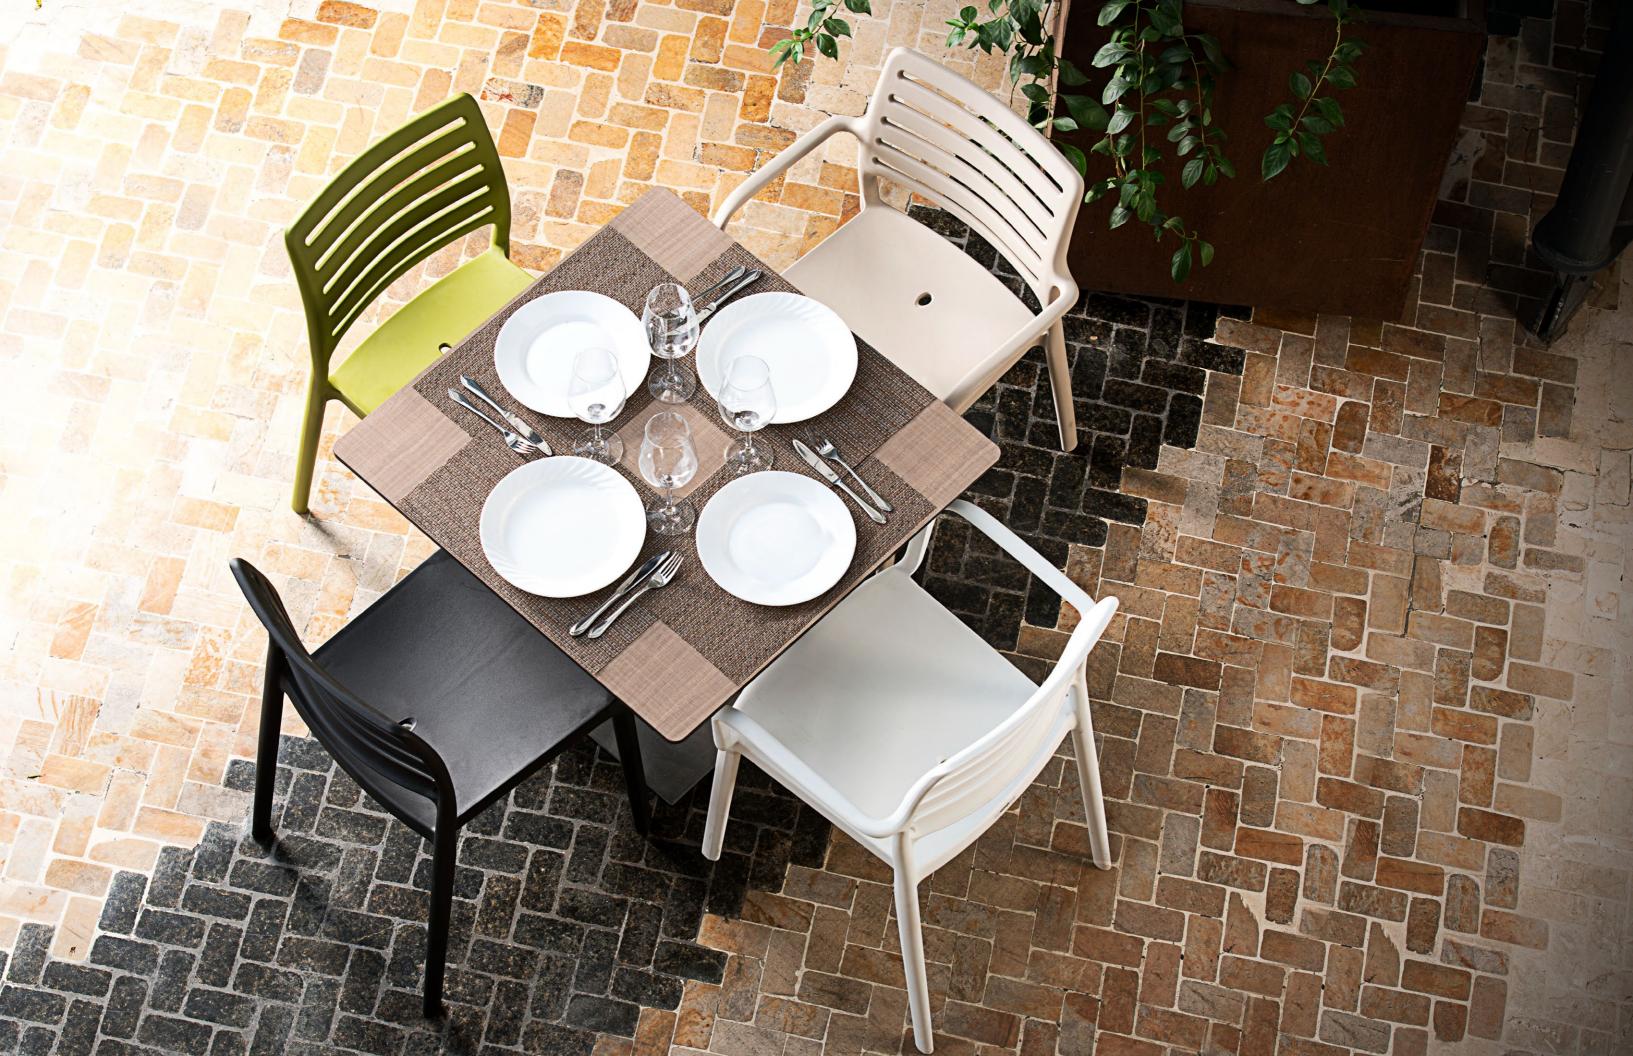

## COMFORTABLE

AND LIGHT

The KHAO chair combines aesthetic, ergonomic and practical elements in a perfect piece for any space. Its elegant and lightweight design fits very well in different scenarios and also provides a great feeling of comfort.