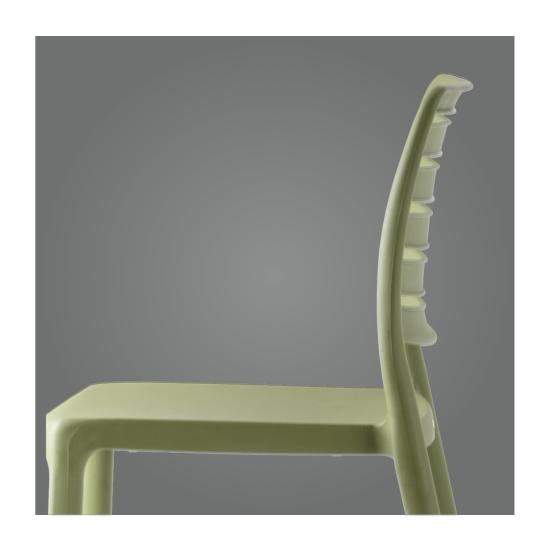

## COMFORTABLE

AND LIGHT

The KHAO chair combines aesthetic, ergonomic and practical elements in a perfect piece for any space. Its elegant and lightweight design fits very well in different scenarios and also provides a great feeling of comfort.