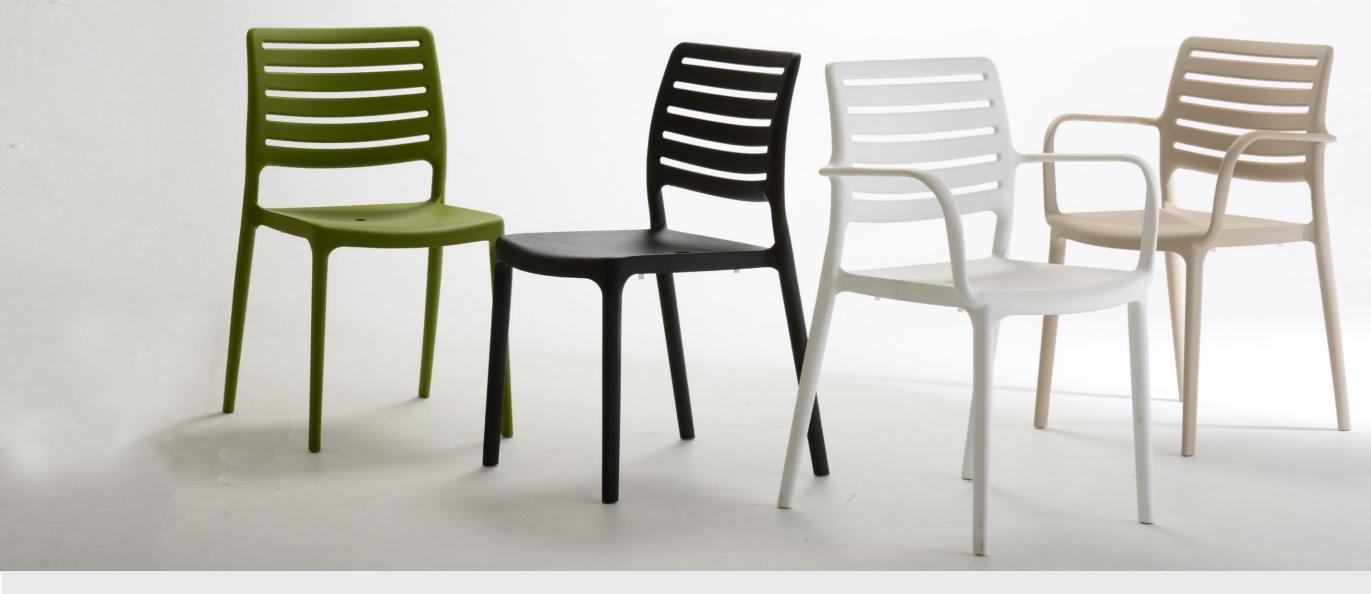

## KHAO





## COMFORTABLE

AND LIGHT





The KHAO chair combines aesthetic, ergonomic and practical elements in a perfect piece for any space. Its elegant and lightweight design fits very well in different scenarios and also provides a great feeling of comfort.





<sup>\*</sup>Please consult your sales advisor for available colors.

## KHAO





DIMENSIONS



CERTIFICATIONS



The model KHAO has been tested according to the standard ANSI/BIFMA X5.1. There shall be no sudden and major change in the structural integrity of the product after applyng a funtional load of up to 300 lb.



## STACKABILITY





KHAO can be stacked, one on top of the other, on groups of up to 8 units for version with arms, and 9 units for armless version. And could be used (according to technical specifications) as in indoor spaces as in outdoors.