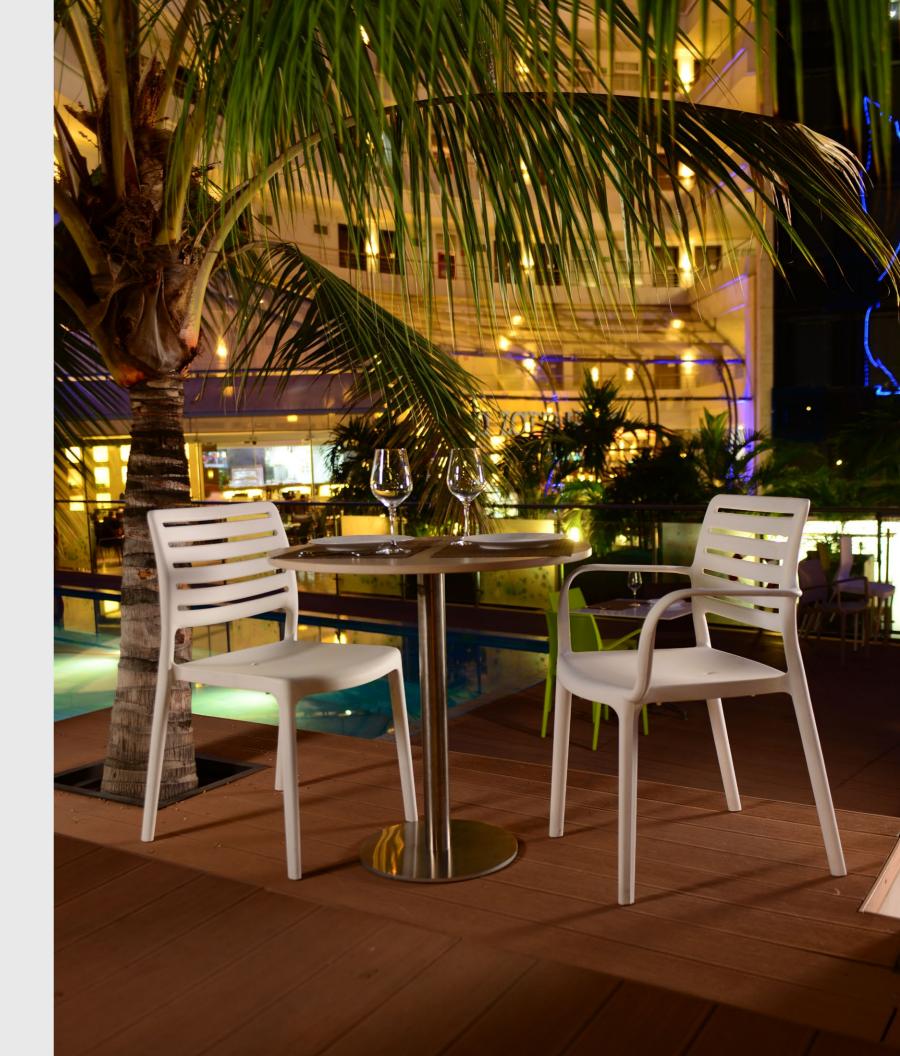

## COMFORTABLE

AND LIGHT

The KHAO chair combines aesthetic, ergonomic and practical elements in a perfect piece for any space. Its elegant and lightweight design fits very well in different scenarios and also provides a great feeling of comfort.