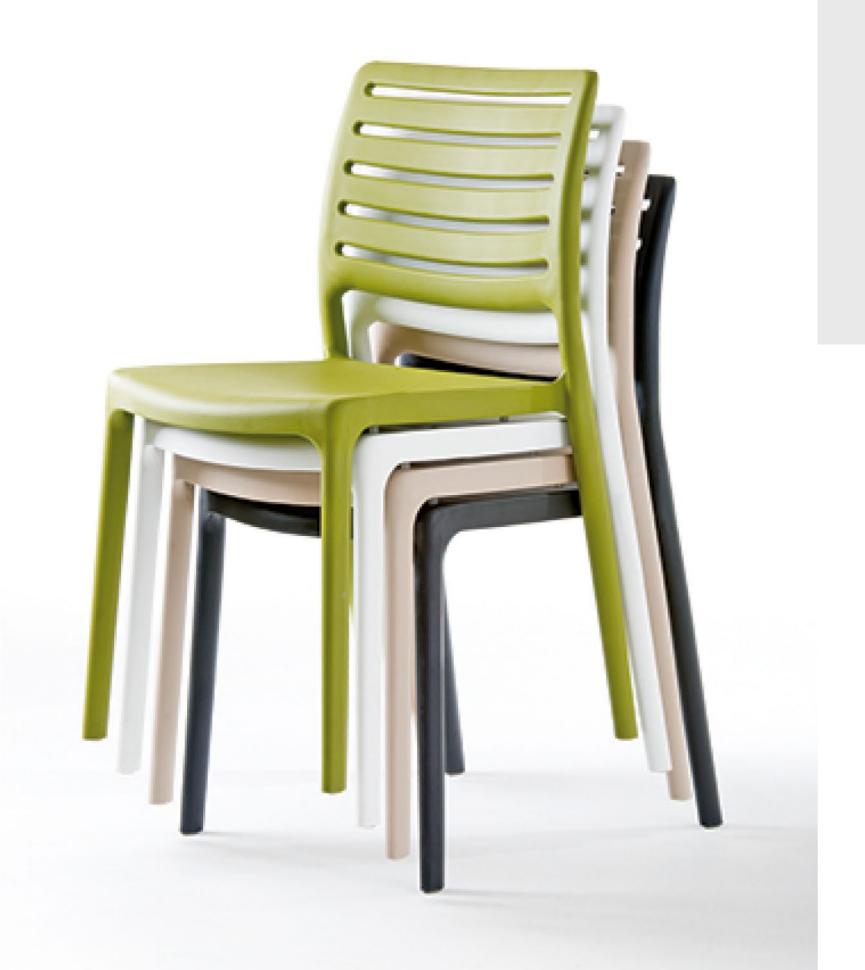

## COMFORTABLE

AND LIGHT

The KHAO chair combines aesthetic, ergonomic and practical elements in a perfect piece for any space. Its elegant and lightweight design fits very well in different scenarios and also provides a great feeling of comfort.

<sup>\*</sup>Please consult your sales advisor for available colors.