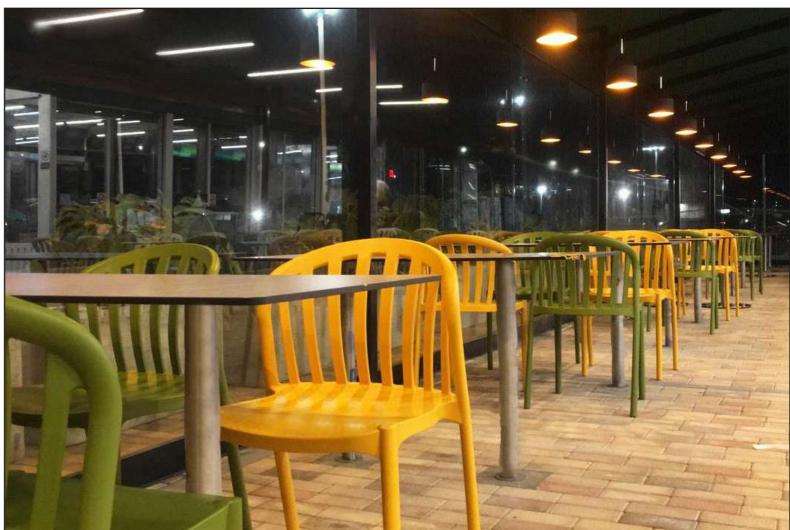

MY WAY can be stacked on groups of up to 6 units, one on top of the other. And could be used (according to technical specifications) as in indoor spaces as in outdoors.

Last Update July 2025