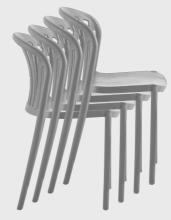

MY WAY can be stacked on groups of up to 6 units, one on top of the other. And could be used (according to technical specifications) as in indoor spaces as in outdoors.

Last Update July 2025