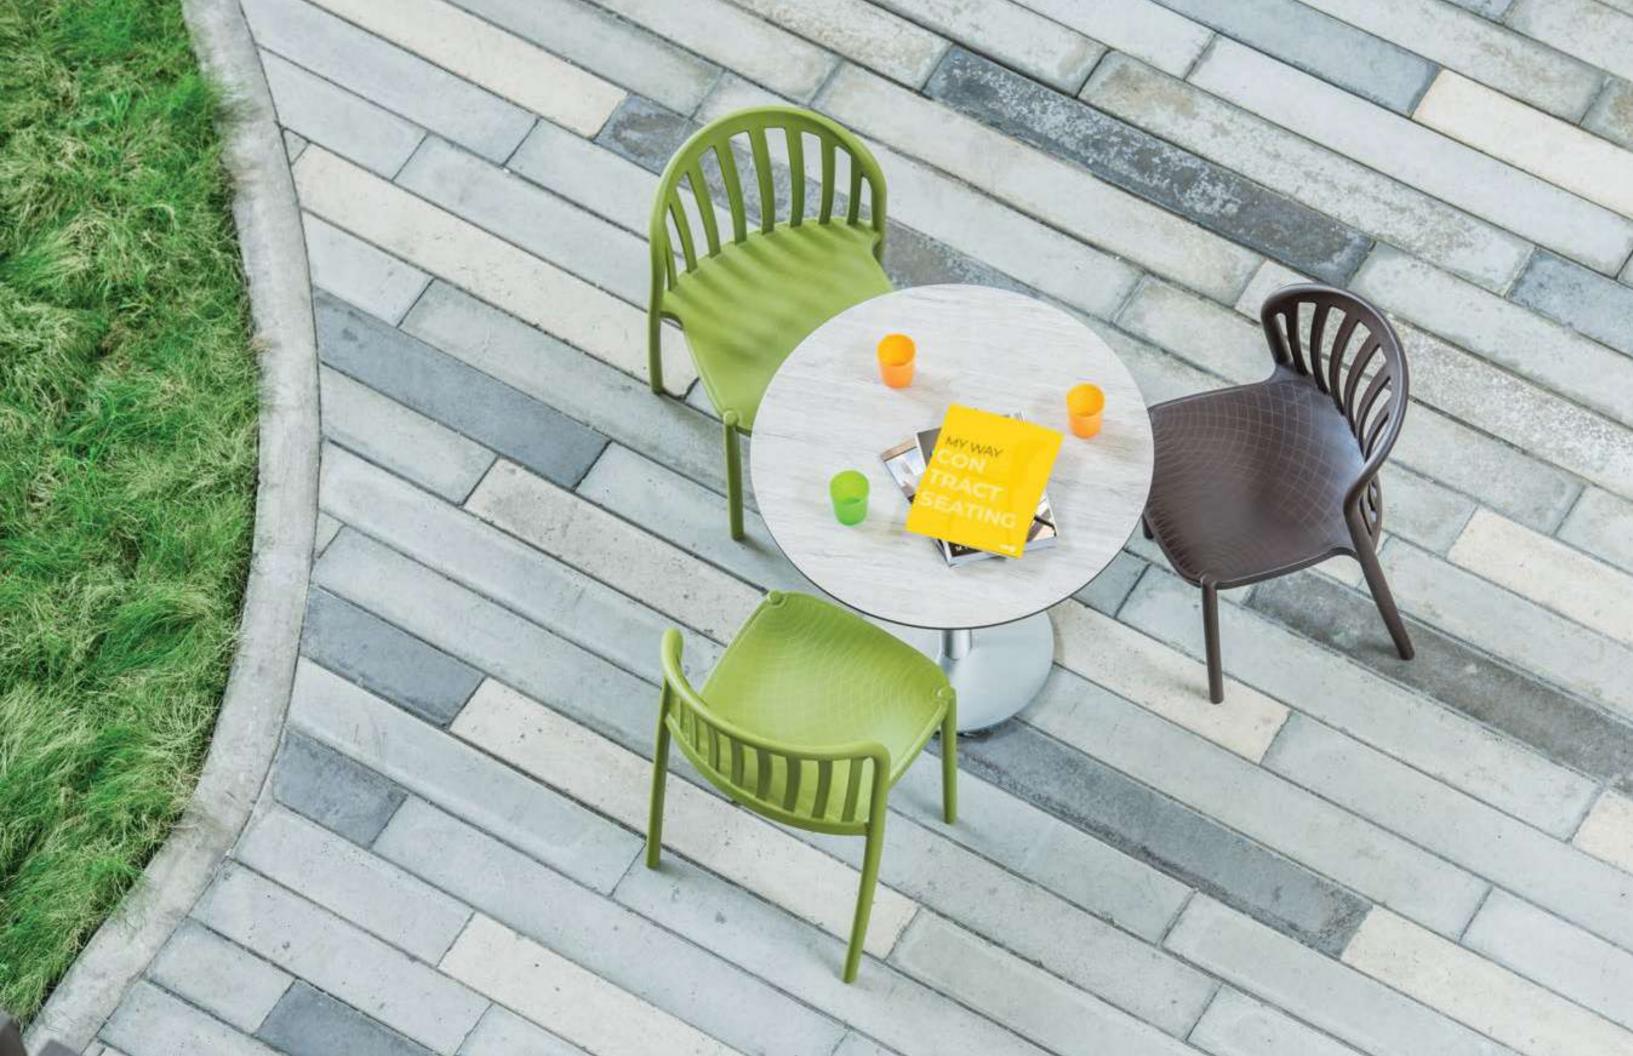

## COMFORT AND ELEGANCE

MY WAY is a world-class design that stands out for being fresh, ideal for outdoor environments, and manufactured with high-quality standards. A unique chair, perfect to give a special touch to any space.

MY WAY can be stacked on groups of up to 6 units, one on top of the other. And could be used (according to technical specifications) as in indoor spaces as in outdoors.

Last Update July 2025