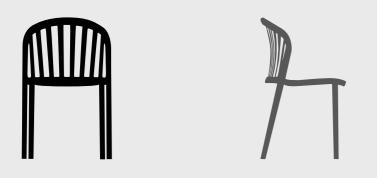

DIMENSIONS

31.3" - 797mm

20" - 506mm

17.2" - 439mm

18" - 459mm

CERTIFICACIONS

certificated

The model MY WAY has been tested according to the standard CATAS. There shall be no sudden and major change in the structural integrity of the product after applyng a load of up to 440lb.