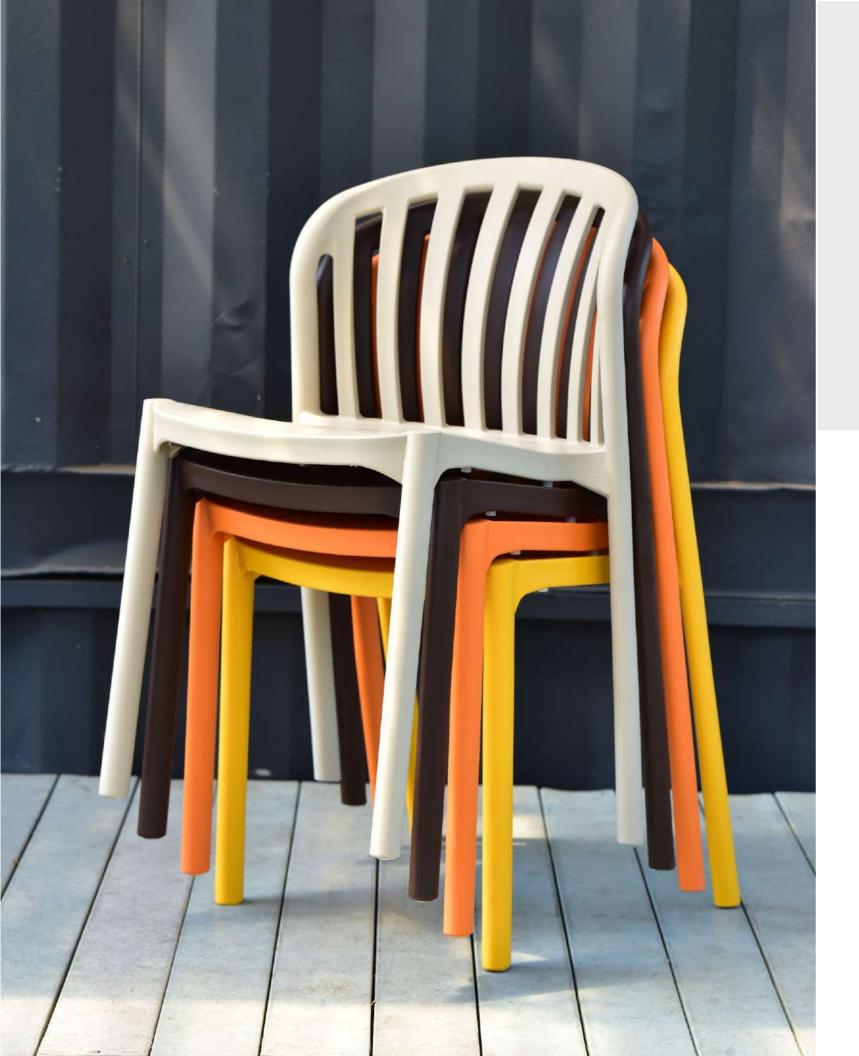

## COMFORT AND ELEGANCE

MY WAY is a world-class design that stands out for being fresh, ideal for outdoor environments, and manufactured with high-quality standards. A unique chair, perfect to give a special touch to any space.

MY WAY can be stacked on groups of up to 6 units, one on top of the other. And could be used (according to technical specifications) as in indoor spaces as in outdoors.

Last Update July 2025