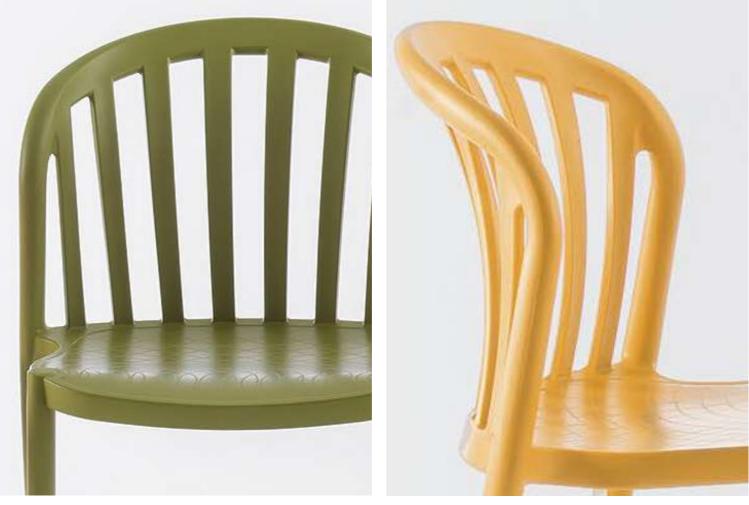

## COMFORT AND ELEGANCE

MY WAY is a world-class design that stands out for being fresh, ideal for outdoor environments, and manufactured with high-quality standards. A unique chair, perfect to give a special touch to any space.