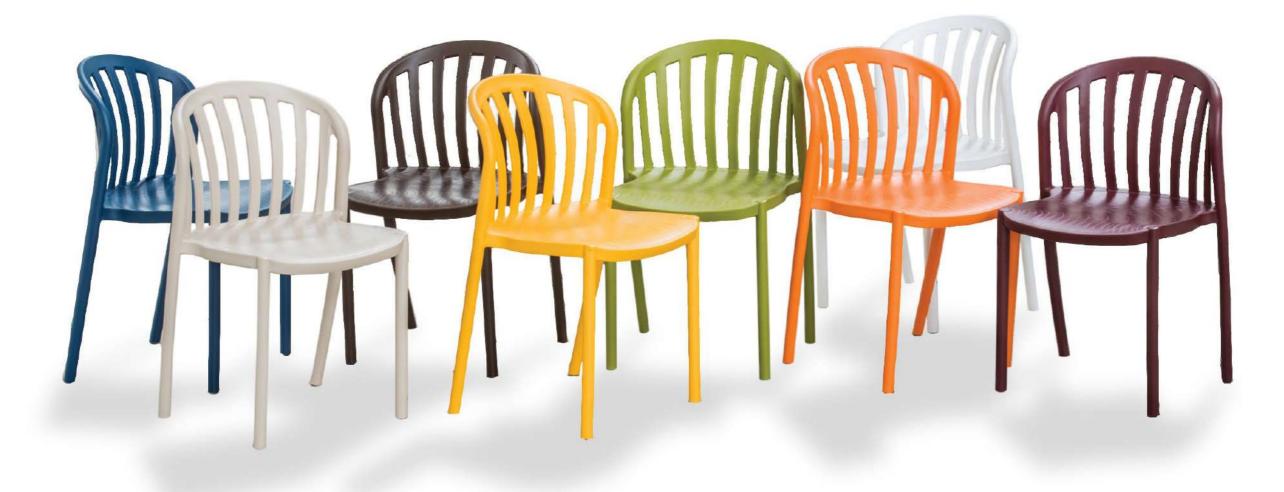

## COMFORT AND ELEGANCE

MY WAY is a world-class design that stands out for being fresh, ideal for outdoor environments, and manufactured with high-quality standards. A unique chair, perfect to give a special touch to any space.