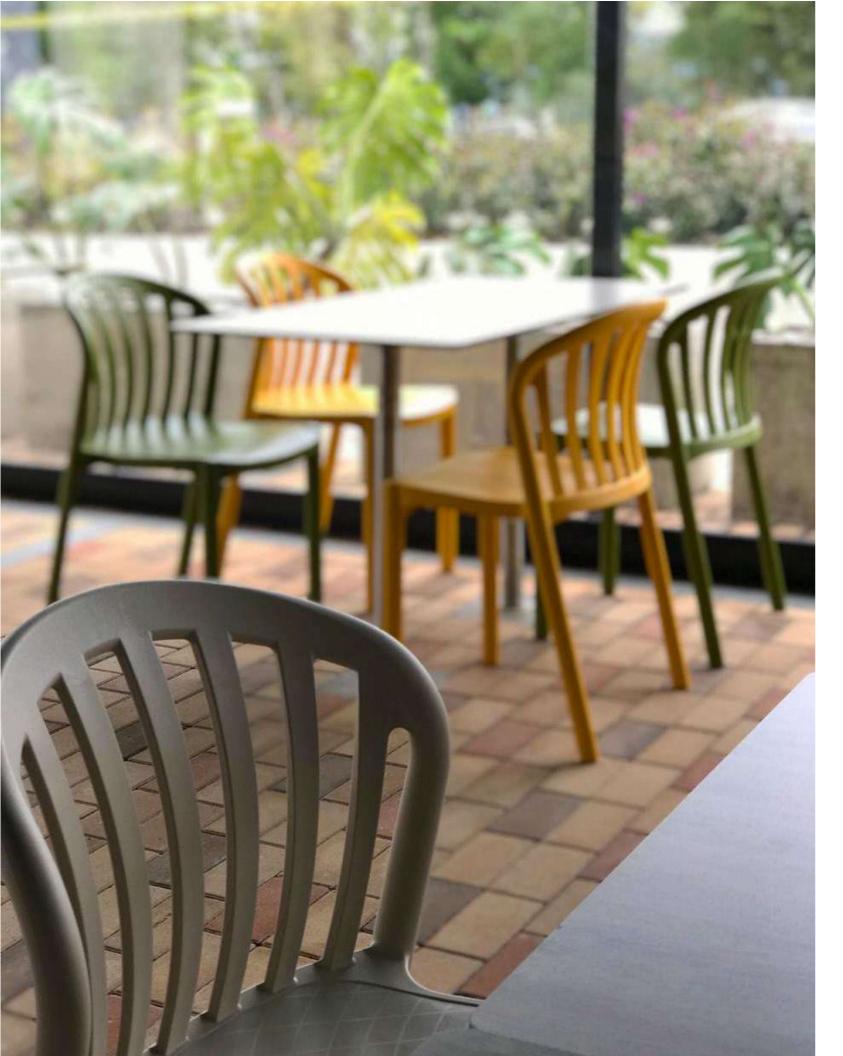

## COMFORT AND ELEGANCE

MY WAY is a world-class design that stands out for being fresh, ideal for outdoor environments, and manufactured with high-quality standards. A unique chair, perfect to give a special touch to any space.

MY WAY can be stacked on groups of up to 6 units, one on top of the other. And could be used (according to technical specifications) as in indoor spaces as in outdoors.

Last Update July 2025